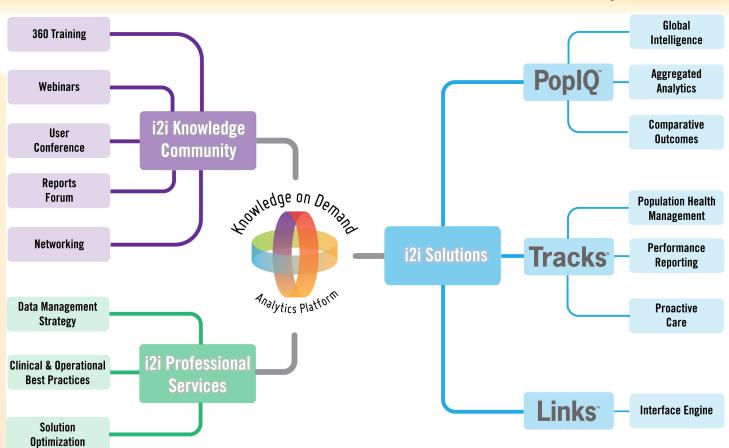

The i2i Systems Knowledge on Demand Platform encompasses three tiers of support:

- > Tier 1: i2i Solutions
- > Tier 2: i2i Professional Services
- > Tier 3: i2i Knowledge Community

Technology alone is not enough to help providers meet today's demands for Meaningful Use, Patient-Centered Medical Home, Pay-for-Performance, and other quality initiatives. They need solutions that marry technology with process, and they need tools with content to help them succeed, thrive and deliver a higher level of performance."

# i2i Solutions

i2i Solutions include a comprehensive Population Health Intelligence Suite for managing preventive care and chronic conditions across populations of patients in a single site, a multi-site organization and even a multi-organization network. i2i Solutions manage the day-to-day operations of your organization, and provides strategic insights that inform and enable senior management to improve clinical, financial and operational performance.

## The i2i Population Health Intelligence Suite includes:

• **i2iTracks:** The leading Population Health Intelligence System that integrates with Electronic Health Records (EHR), Practice Management Systems (PMS), Lab vendors, Pharmacies, Immunization Registries, and other systems, aggregating data about your entire patient population.

• i2iLinks: A set of powerful data extraction and transformation tools combined with an extensive library of interfaces to EHRs, PM systems, labs, and others.

• **PopIQ:** A cloud-based strategic platform that integrates clinical data from multiple organizations across a network or payer group to provide comparative analytics and insights at the network and global level.

## i2i Professional Services

i2i Professional Services connects you with senior Health IT Consultants and Specialists in Data Management with extensive in-the-field experience. Taking a partnership, collaborative approach, i2i Professional Services Consultants evaluate and provide actionable solutions to help you achieve your clinical and business objectives.

#### i2i Consultants will work directly with you to:

• Develop a robust data management strategy to ensure quality data

• Understand and implement clinical and operational best practices

• Optimize your i2iTracks solution to get the most out of your data

# i2i Knowledge Community

At i2i Systems, we are taking our Knowledge-on-Demand model to the next level by providing you with a community full of tools, services, news, and information to succeed!

## The i2i Knowledge Community features:

#### **Reports Forum**

The i2iTracks Report Forum is the best place to share and download desired reports and graphs, view how other i2iTracks users are bringing clinical data to life, and ask questions about data. If you'd like to share a report, contact info@i2isys.com.

#### Webinars

Re-visit recorded presentations hosted by i2i Systems Experts, Thought Leaders and Consultants, covering everything from how to design a successful healthcare analytics strategy to best practices for PCMH Recognition.

#### 360 Training

i2i Classes feature extensive hands-on computer lab training with real-world exercises—all designed for you to apply to your own system.

#### **User Conferences**

i2i Systems hosts an annual User Conference for i2iTracks customers to experience:

- Keynote addresses by industry thought leaders
- Expert Presentations
- Hands on-lab sessions
- Networking opportunities
- A venue to collaborate and share best practices with peers
- \* For more information, visit www.i2isys.com.