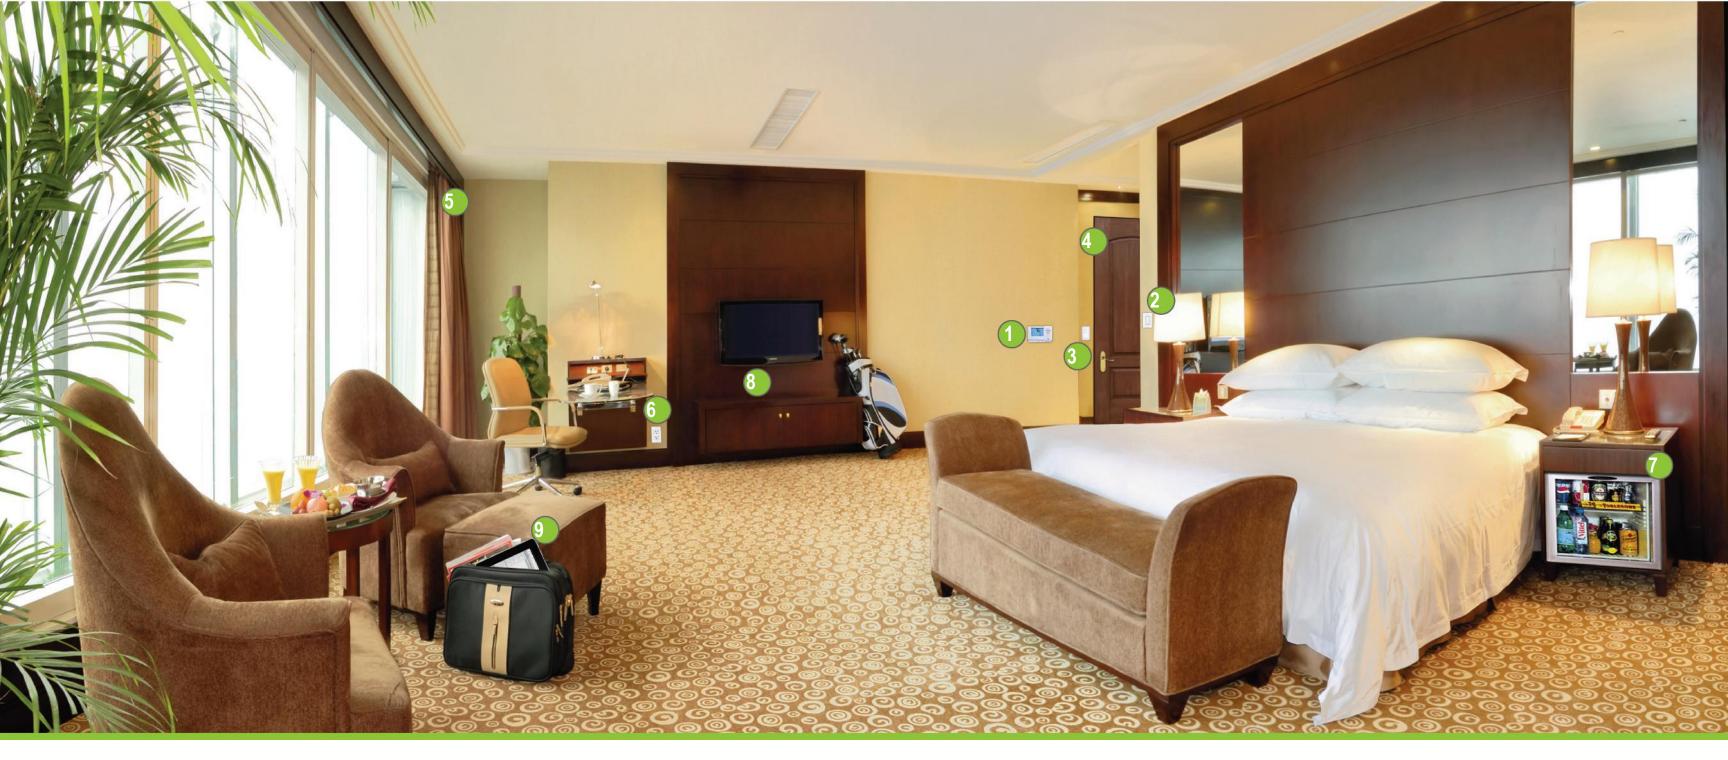

# Get Comfortable with EcoSmart In-Room Technology

Combine the innovative EcoSmart solution with components from key hospitality solution providers.

#### 1 Thermostat

Intelligent EcoInsight or EcoWave thermostats maximize energy efficiency while preserving a comfortable room temperature.

# 2 Lighting

The EcoSwitch offers simple in-room lighting control with sophisticated energy monitoring capability. Leading lighting solutions provide control for more complex lighting schematics.

#### 3 Room Signage

AxxessTM custom Room Number and Do Not Disturb signs offer elegance to guests and convenience to hotel staff.

#### 4 Door Locks

ZigBeeTM-enabled electronic door locks provide cutting-edge guest access options and comprehensive occupancy detection.

### 5 Window Treatments

SomfyTM motorized shades reduce HVAC and internal lighting costs while offering guests a unique upscale amenity.

## 6 Outlets

The EcoGuard outlet, an incredibly flexible energy management device, can stop the flow of power to one or both outlets.

## 7 Minibars

An EcoGuard reduces the energy used to cool beverages when a room is unsold, and returns the minibar to an appropriate temperature before guests arrive.

# **8 Entertainment Systems**

An EcoGuard prevents devices on "standby power," such as televisions or media centers, from needlessly consuming energy.

### 9 Guest Concierge

With access to GuestDrivenTM, a platform for managing and personalizing their stay experience, guests may use a laptop or mobile device to effortlessly control in-room temperature and lighting.