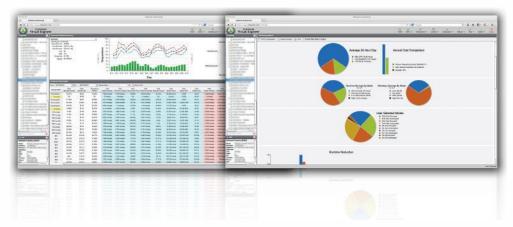

## **Detailed Monitoring and Reporting**

EcoCentral Virtual Engineer processes data into usable, actionable information. Evaluate equipment performance to proactively dispatch maintenance teams, monitor total energy savings and track reductions.