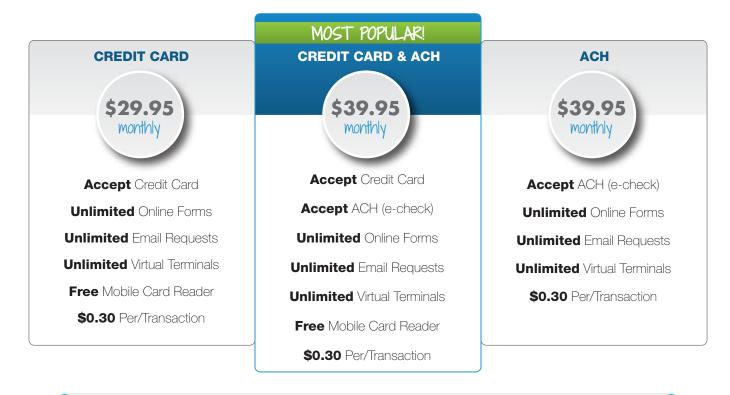

## linked2pay

The **CASICF** way to accept credit card & ACH payments



## GIVE YOUR CUSTOMERS MORE WAYS TO PAY YOU GET PAID FASTER AND AT A LOWER COST INTEGRATE AND SIMPLIFY REPORTING

Accept payment using our mobile app, online forms, email & online terminal. Our average client can expect to lower their payment processing fees by 20% or more! We recently launched our new site and added linked2pay as our online "Bill Pay" solution. It was a fast and easy process for us and we got great support. I would have never thought adding online payments could be that easy!"

## Georgiana Hanson

Tri-County Hospital - Wadena, MN



| Bottom line results of a linked2pay user who increased ACH to nearly 50% of total payment dollars |              |            |     |              |          |
|---------------------------------------------------------------------------------------------------|--------------|------------|-----|--------------|----------|
| CC                                                                                                | CC \$        | CC Fees    | ACH | ACH \$       | ACH Fees |
| 1058                                                                                              | \$281,660.54 | \$6,196.53 | 455 | \$234,004.92 | \$136.50 |
| Making it easy for your customers to pay using ACH drives the savings                             |              |            |     |              |