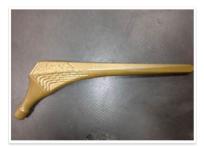

## **CleanFuze is NOT a Coating**

- Can be compounded for any PEEK implant
- Antimicrobial and osteoconductive properties
- Can be applied to ANY METAL orthopedic implant through a proprietary encapsulation process (as seen on the hip stem)