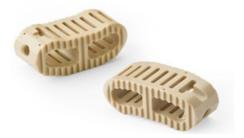

## CleanFuze<sup>™</sup> Technology

CleanFuze<sup>™</sup> is a blend of PEEK and Silver Zeolite that results in a new orthobiologic loadbearing biomaterial that promotes bone growth osteoconductively while simultaneously preventing biofilm adhesion to implants and surgical site infections (SSIs).

## **CleanFuze is NOT a Coating**

- Can be compounded for any PEEK implant
- Antimicrobial and osteoconductive properties
- Can be applied to ANY METAL orthopedic implant through a proprietary encapsulation process (as seen on the hip stem)