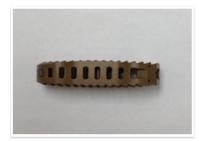

## CleanFuze<sup>™</sup> Technology

CleanFuze<sup>™</sup> is a blend of PEEK and Silver Zeolite that results in a new orthobiologic loadbearing biomaterial that promotes bone growth osteoconductively while simultaneously preventing biofilm adhesion to implants and surgical site infections (SSIs).

## **CleanFuze is NOT a Coating**

- Can be compounded for any PEEK implant
- Antimicrobial and osteoconductive properties
- Can be applied to ANY METAL orthopedic implant through a proprietary encapsulation process (as seen on the hip stem)