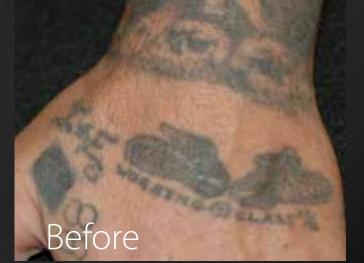

## ACNE GOT YOU DOWN? **TREAT IT AT THE SOURCE**

SPECTRA Laser Tattoo Removal uses laser energy to significantly lighten or completely remove your tattoo. Don't let a little ink slow you down, start living life to the fullest.

Courtesy of Medermis, USA

After

After 8 tx

Courtesy of Dr. Kevin Duplechain, USA

Courtesy of Medermis, USA

Courtesy of Dr. Matthew Werner, USA

LUTRON|C<sup>®</sup>

©2013, LUTRONIC Group of Companies. All rights reserved. LUTRONIC, its logo and Spectra are trademarks or registered trademarks of the LUTRONIC Group of Companies. \*Specifications are subject to change without notice. This product or the use of this product is covered by one or more US and foreign patents or patent application pending. Spectra-Melasma-Poster\_US\_07302013