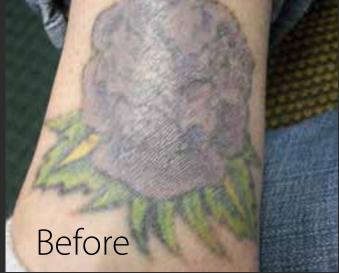

## ACNE GOT YOU DOWN? **TREAT IT AT THE SOURCE**

SPECTRA Laser Tattoo Removal uses laser energy to significantly lighten or completely remove your tattoo. Don't let a little ink slow you down, start living life to the fullest.

Courtesy of Medermis, USA

After

After 8 tx

Courtesy of Dr. Kevin Duplechain, USA

Courtesy of Medermis, USA

Courtesy of Dr. Matthew Werner, USA

LUTRON|C<sup>®</sup>

©2013, LUTRONIC Group of Companies. All rights reserved. LUTRONIC, its logo and Spectra are trademarks or registered trademarks of the LUTRONIC Group of Companies. \*Specifications are subject to change without notice. This product or the use of this product is covered by one or more US and foreign patents or patent application pending. Spectra-Melasma-Poster\_US\_07302013