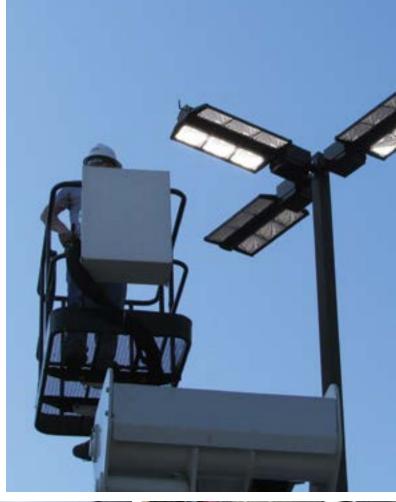

### TOTUS TECHNOLOGY

Energy Saving LED Lighting, Emergency Two-Way Communications, Sensor Technologies and IP Video Surveillance. There is no comparable all-in-one solution today. Many different products must be field integrated to produce similar capabilities. The key security concerns are addressed with one simple to install and low cost solution.

# THE BENEFITS OF TOTUS TECHNOLOGY:

- Superior Night-Time Color Rendition
- 60,000 to 100,000 Hour Life Cycle
- Active Deterrence<sup>™</sup> via Event Action Processing
- Extend Security Coverage to Unprotected Areas
- Continuous 360° Video Recording
- Two-Way Audio Communications
- Analytics-Triggered Lighting Control and Audio
- Embedded PoE Switch and External Device Mounting Options
- Edge Based Multi-Media Storage
- Integrates With and Extends Existing Surveillance
- Rapid Deployment and Low Total Cost of Ownership