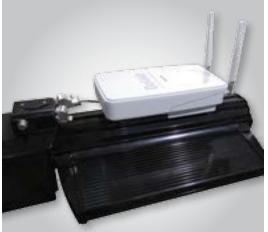

ay Communications, Sensor Technologies and IP Video Surveillance. There is no comparable all-in-one solution today. Many different products must be field integrated to produce similar capabilities. The key security concerns are addressed with one simple to install and low cost solution.

- TOTUS Security Platforms<sup>™</sup> provide up to 70% energy savings versus legacy streetlights through the use of improved LED technology.
- TOTUS Security Platforms<sup>™</sup> awarded as "Best in Outdoor Perimeter Protection" by SIA's NPS, "Best in Outdoor Lighting Based Security Platforms" by GOVIES, "Security's Best" by ASIS Accolades and received "Top Innovative Technology Honor" from Security Sales and Integration.

#### Flexible Mounting Options with Outdoor PoE

Embedded Radio Options & PoE







# THE BENEFITS OF TOTUS TECHNOLOGY:

- Superior Night-Time Color Rendition
- 60,000 to 100,000 Hour Life Cycle
- Active Deterrence<sup>™</sup> via Event Action Processing
- Extend Security Coverage to Unprotected Areas
- Continuous 360° Video Recording
- Two-Way Audio Communications
- Analytics-Triggered Lighting Control and Audio
- Embedded PoE Switch and External Device Mounting Options
- Edge Based Multi-Media Storage
- Integrates With and Extends Existing Surveillance
- Rapid Deployment and Low Total Cost of Ownership











1505 Wallace Drive, Suite 102 • Carrollton, TX 75006 1-877-261-3432 • www.totus-solutions.com