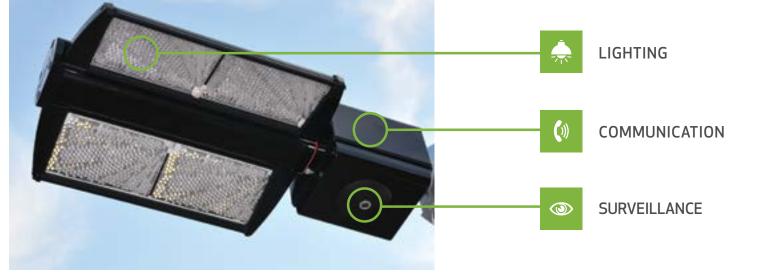

## WORLD'S FIRST OUTDOOR **LED LIGHTING BASED** SECURITY PLATFORM

**TOTUS SOLUTIONS** is the leading provider of Outdoor Lighting Based Security Platforms. Unlike traditional surveillance systems, TOTUS Security Platforms™ incorporates optimized LED lighting, complete megapixel IP video surveillance, multi-day media storage, and secure wireless communications to provide unparalleled Active Deterrence.™

### TOTUS TECHNOLOGY

Energy Saving LED Lighting, Emergency Two-Way Communications, Sensor Technologies and IP Video Surveillance. There is no comparable all-in-one solution today. Many different products must be field integrated to produce similar capabilities. The key security concerns are addressed with one simple to install and low cost solution.

# THE BENEFITS OF TOTUS TECHNOLOGY:

- Superior Night-Time Color Rendition
- 60,000 to 100,000 Hour Life Cycle
- Active Deterrence<sup>™</sup> via Event Action Processing
- Extend Security Coverage to Unprotected Areas
- Continuous 360° Video Recording
- Two-Way Audio Communications
- Analytics-Triggered Lighting Control and Audio
- Embedded PoE Switch and External Device Mounting Options
- Edge Based Multi-Media Storage
- Integrates With and Extends Existing Surveillance
- Rapid Deployment and Low Total Cost of Ownership