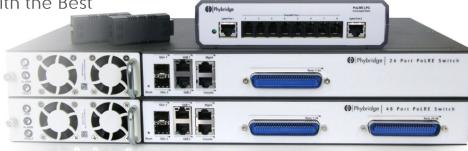

## Phybridge Switch Innovation

The award winning Phybridge data switches are designed to make the migration from a legacy phone system to IP Telephony quick, easy, lower cost with less risk and disruption. The Phybridge switch innovations allow businesses to optimize the LAN for convergence delivering quality of service, voice continuity, the most secure converged platform and a simple network to manage. This is achieved by moving the LAN convergence point from every desktop to a single point in the central closet.

The Phybridge data switches deliver Ethernet and Power over Ethernet over a single pair of wire with 4 times the reach of traditional data switches. They

"We unplugged the old phones and plugged in the new ones. We started at 5:00pm; by 10:00pm the same evening, IP Telephony was deployed for 400 users in 19 buildings!"

Jeanne Eicks, Director of IT **Vermont Law School** 

are designed specifically to allow businesses to transform their proven reliable, existing voice infrastructure into an IP path with power ideal for IP Telephony eliminating risk and disruption while ensuring the successful migration to premise based or hosted telephony offering.