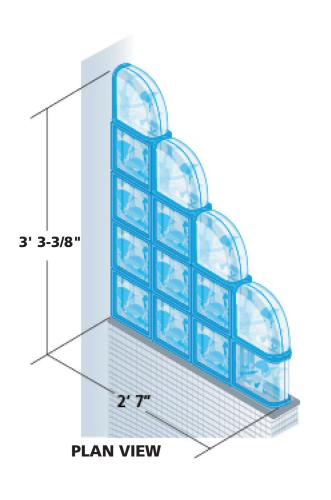

## STEP-DOWN WALL ON TOP OF A KNEE WALL PROVANTAGE® INSTALLATION SYSTEM

To install this project using the  $\mathsf{ProVantage}^{\circledast}$  Installation System you will need:

- 9 8" x 8" x 4" Glass Blocks (A)
- 1 EndBlock<sup>™</sup> Finishing Unit (B)
- 4 ENCURVE<sup>®</sup> Finishing Units (C)
- 3 40" Horizontal Spacers (D)
- 2 pkgs. Vertical Spacers (E)
- 1 pkg. Anchors (F)
- 2 Tubes of Pittsburgh Corning Glass Block Sealant
- 1 Bucket ProVantage<sup>®</sup> Glass Block Surface Grout
- 1 Installation Instructions