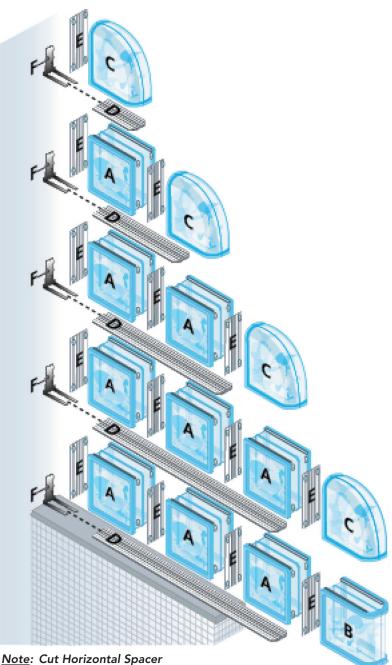

## STEP-DOWN WALL ON TOP OF A KNEE WALL PROVANTAGE® INSTALLATION SYSTEM

To install this project using the  $\mathsf{ProVantage}^{\circledast}$  Installation System you will need:

- 9 8" x 8" x 4" Glass Blocks (A)
- 1 EndBlock<sup>™</sup> Finishing Unit (B)
- 4 ENCURVE<sup>®</sup> Finishing Units (C)
- 3 40" Horizontal Spacers (D)
- 2 pkgs. Vertical Spacers (E)
- 1 pkg. Anchors (F)
- 2 Tubes of Pittsburgh Corning Glass Block Sealant
- 1 Bucket ProVantage<sup>®</sup> Glass Block Surface Grout
- 1 Installation Instructions

Note: Grout sealer recommended for wet environment.

to fit each row of blocks.

The ProVantage<sup>®</sup> Installation System is designed exclusively for use with Pittsburgh Corning Premiere Series Glass Block. All Pittsburgh Corning products, including glass blocks made of real glass and installation accessories, are quality tested and are American Made. For detailed instructions, demonstrations or to find out where you can purchase our products, visit our website www.pittsburghcorning.com - Project Planning and DIY Projects.