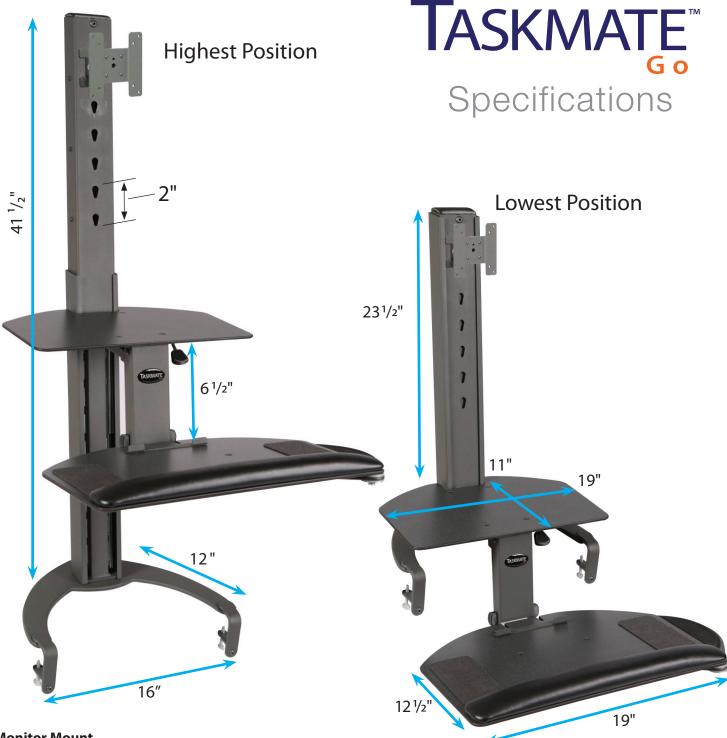

# **Height Adjustability Specs**

- Travel Range 18"
- Tabletop is 3" from the surface when in the lowest position
- Tabletop is 20.5" from surface in the highest position