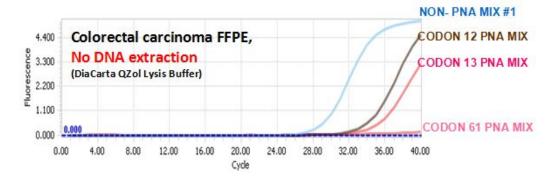

#### QClamp™ KRAS Mutation Test mCRC Samples: DNA Extraction vs No DNA Extraction

QClamp<sup>™</sup> is a revolutionary new way to screen for somatic mutations, which utilizes a sequence specific wild-type template xeno-nucleic acid "Clamp" (XNA) that suppresses PCR amplification of wild-type template DNA and allows selective PCR amplification of only mutant templates. This allows the detection of mutant DNA in the presence of a large excess of wild-type template from any sample including FFPE.