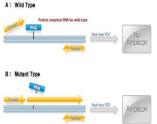

#### QClamp™ KRAS Mutation Test mCRC Samples: DNA Extraction vs No DNA Extraction

QClamp<sup>™</sup> is a revolutionary new way to screen for somatic mutations, which utilizes a sequence specific wild-type template xeno-nucleic acid "Clamp" (XNA) that suppresses PCR amplification of wild-type template DNA and allows selective PCR amplification of only mutant templates. This allows the detection of mutant DNA in the presence of a large excess of wild-type template from any sample including FFPE.