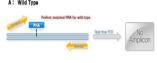

# QClamp™ JAK2 Mutation Test: Below 0.1% Mutated DNA in 2 Hours

QClamp™ is a revolutionary new way to screen for somatic mutations, which utilizes a sequence specific wild-type template xeno-nucleic acid "Clamp" (XNA) that suppresses PCR amplification of wild-type template DNA and allows selective PCR amplification of only mutant templates. This allows the detection of mutant DNA in the presence of a large excess of wild-type template from any sample including Whole Blood.

## QClamp™ KRAS G12D Genotyping Test: **Below 0.1% Mutated DNA in 2 Hours**

QClamp<sup>™</sup> is a revolutionary new way to screen for somatic mutations, which utilizes a sequence specific wild-type template xeno-nucleic acid "Clamp" (XNA) that suppresses PCR amplification of wild-type template DNA and allows selective PCR amplification of only mutant templates. This allows the detection of mutant DNA in the presence of a large excess of wild-type template from any sample including FFPE.