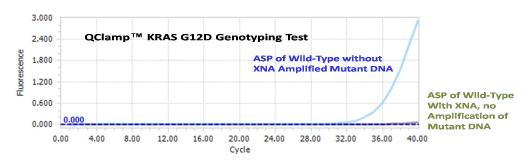

Kits are manufactured ISO 13485-certified, GMP Compliant

Why Choose QClamp™ Test over allele specific primer (ASP) Mutation Test?

KRAS c12 Wild type primer: - XNA Cq = 33.99, +XNA Cq = >40 Wild type primer unable to amplify mutant template in presence of XNA clamp