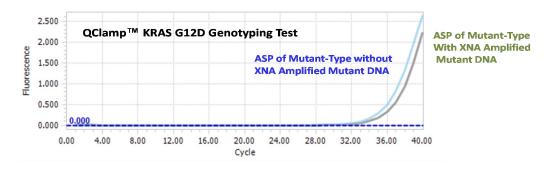

KRAS c12 G12D Mutant primer: - XNA Cq = 34.35, +XNA Cq = 35.23 Mutant primer amplifies mutant template in presence of XNA clamp

**QClamp™ Mutation Tests are Much More Specific and Reliable!**