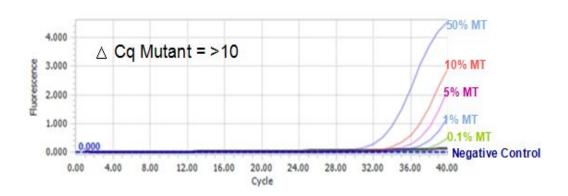

#### QClamp™ Detects below 0.1% Mutated DNA

#### **Dramatic Results Never Before Seen!**

# QClamp™ JAK2 Mutation Test: Below 0.1% Mutated DNA in 2 Hours

QClamp™ is a revolutionary new way to screen for somatic mutations, which utilizes a sequence specific wild-type template xeno-nucleic acid "Clamp" (XNA) that suppresses PCR amplification of wild-type template DNA and allows selective PCR amplification of only mutant templates. This allows the detection of mutant DNA in the presence of a large excess of wild-type template from any sample including Whole Blood.