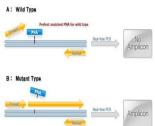

# QClamp™ JAK2 Mutation Test: Below 0.1% Mutated DNA in 2 Hours

QClamp™ is a revolutionary new way to screen for somatic mutations, which utilizes a sequence specific wild-type template xeno-nucleic acid "Clamp" (XNA) that suppresses PCR amplification of wild-type template DNA and allows selective PCR amplification of only mutant templates. This allows the detection of mutant DNA in the presence of a large excess of wild-type template from any sample including Whole Blood.

## QClamp™ KRAS G12D Genotyping Test: **Below 0.1% Mutated DNA in 2 Hours**

QClamp<sup>™</sup> is a revolutionary new way to screen for somatic mutations, which utilizes a sequence specific wild-type template xeno-nucleic acid "Clamp" (XNA) that suppresses PCR amplification of wild-type template DNA and allows selective PCR amplification of only mutant templates. This allows the detection of mutant DNA in the presence of a large excess of wild-type template from any sample including FFPE.