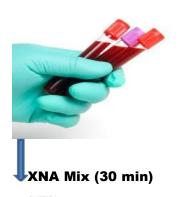

# QClamp™ JAK2 Mutation Test: Below 0.1% Mutated DNA in 2 Hours

QClamp™ is a revolutionary new way to screen for somatic mutations, which utilizes a sequence specific wild-type template xeno-nucleic acid "Clamp" (XNA) that suppresses PCR amplification of wild-type template DNA and allows selective PCR amplification of only mutant templates. This allows the detection of mutant DNA in the presence of a large excess of wild-type template from any sample including Whole Blood.

## QClamp™ KRAS G12D Genotyping Test: **Below 0.1% Mutated DNA in 2 Hours**

QClamp<sup>™</sup> is a revolutionary new way to screen for somatic mutations, which utilizes a sequence specific wild-type template xeno-nucleic acid "Clamp" (XNA) that suppresses PCR amplification of wild-type template DNA and allows selective PCR amplification of only mutant templates. This allows the detection of mutant DNA in the presence of a large excess of wild-type template from any sample including FFPE.