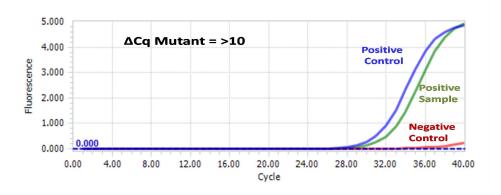

# QClamp™ JAK2 Mutation Test: Below 0.1% Mutated DNA in 2 Hours

QClamp™ is a revolutionary new way to screen for somatic mutations, which utilizes a sequence specific wild-type template xeno-nucleic acid "Clamp" (XNA) that suppresses PCR amplification of wild-type template DNA and allows selective PCR amplification of only mutant templates. This allows the detection of mutant DNA in the presence of a large excess of wild-type template from any sample including Whole Blood.

## QClamp™ KRAS G12D Genotyping Test: **Below 0.1% Mutated DNA in 2 Hours**

QClamp<sup>™</sup> is a revolutionary new way to screen for somatic mutations, which utilizes a sequence specific wild-type template xeno-nucleic acid "Clamp" (XNA) that suppresses PCR amplification of wild-type template DNA and allows selective PCR amplification of only mutant templates. This allows the detection of mutant DNA in the presence of a large excess of wild-type template from any sample including FFPE.