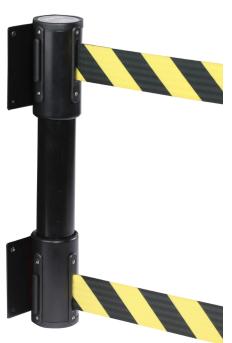

# WallPro Twin

## MAXIMUM ACCESS CONTROL

The WallPro Twin is a wall mounted retracting belt barrier featuring a unique Twin Belt configuration. Two belts increase the visibility of the barrier and restrict pedestrians from ducking under the belt. The single piece construction has a lower cost than two individual wall mounts and is easier to install. The unit's steel housing provides the durability needed for working environments and the compact design will not create an obstruction in restricted spaces such as corridors and doorways. This unit is available in 4 belt lengths and a wide range of WallPro permanent and temporary mounting systems options.