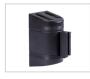

## MAXIMUM ACCESS CONTROL

The WallPro Twin is a wall mounted retracting belt barrier featuring a unique Twin Belt configuration. Two belts increase the visibility of the barrier and restrict pedestrians from ducking under the belt. The single piece construction has a lower cost than two individual wall mounts and is easier to install. The unit's steel housing provides the durability needed for working environments and the compact design will not create an obstruction in restricted spaces such as corridors and doorways. This unit is available in 4 belt lengths and a wide range of WallPro permanent and temporary mounting systems options.

### **SPECIFICATIONS**

16" Height: Width: 4.5" Depth: 3.5" Weight: 3.6 lbs

7.5', 10', 13', 15 ' Belt Lengths:

Belt Colors: 30 colors and 12 safety messages from stock Belt Printing: Screen and digital printing of messages and