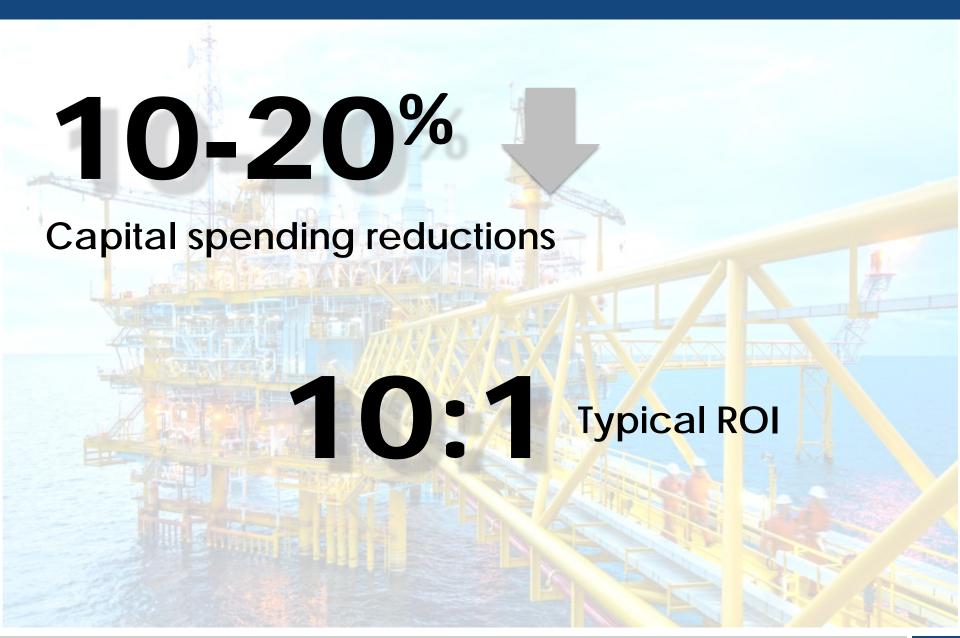

# Financial & Performance Results

- + Speed
- + Step Change
- + Sustainability
- = Success

10-30%

productivity improvements

20-40%

maintenance cost reductions