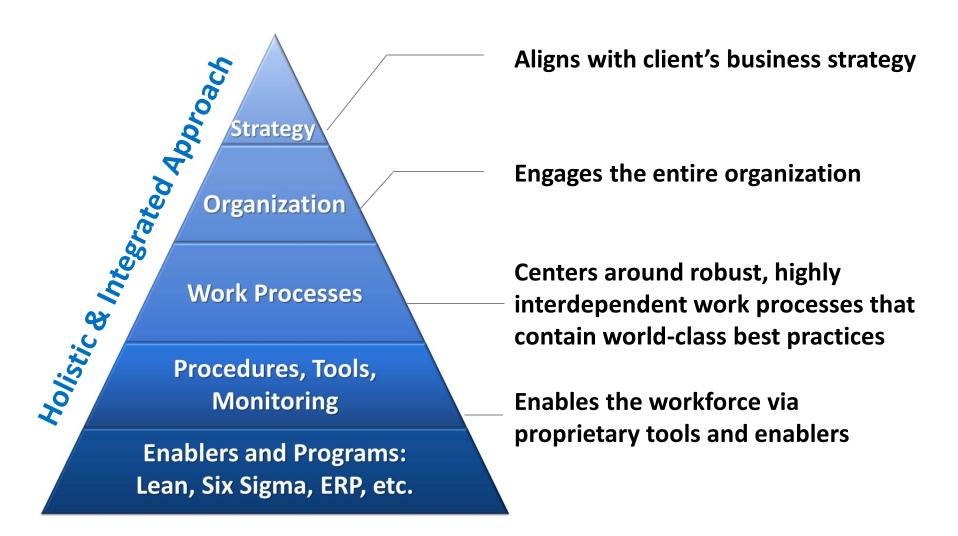

### **Our Approach to Operational Excellence**

### **Driving Business Strategy Alignment Throughout Operations**

### **Business Strategy**

### **Technical**

- Doing the right work the right way
- Capturing and leveraging collective knowledge
- Integrating work flow with definitive hand-offs between processes
- Enabling standardization where appropriate

#### Social

- Creating a commitmentbased workplace
- Empowering workforce focus on key business objectives
- Screening out low-value work
- Building skills and knowledge for success