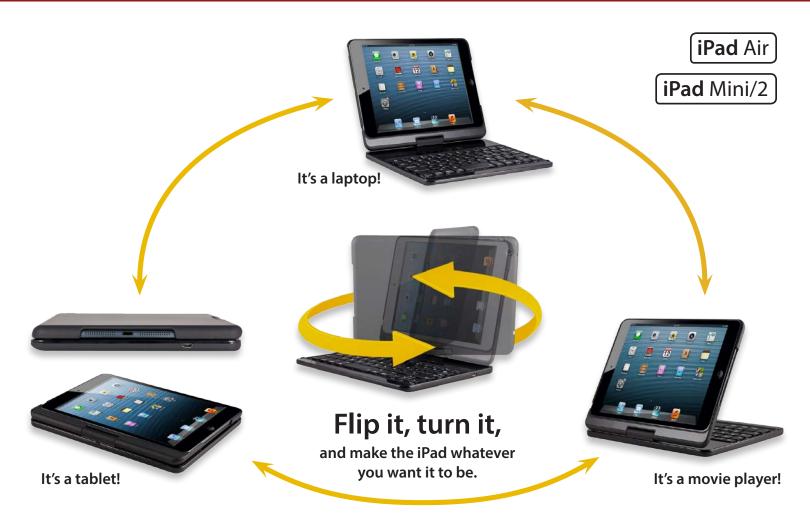

## iPad Flip Turn Case

The iPad Flip Turn Case is a hard shell case that offers full body protection, a built-in Bluetooth keyboard, and iGear's exclusive Flip Turn mechanism to transform the iPad between three modes - laptop, movie player, and tablet.

- Precision-made durable polycarbonate hard shell case
- Built-in Bluetooth keyboard with rechargeable battery
- Flip Turn mechanism sets up the iPad in multiple modes laptop, movie player, and tablet
- Full body protection front, back, all corners and sides are covered
- Auto wake/sleep features extends battery life
- Rubberized soft touch coating
- Customizable with school logo or business branding
- iPad Air FTC dimensions: 7.68" x 9.88" x 0.63"; weight: 11.2 oz.
- $\bullet$  iPad Mini/2 FTC dimensions: 5.63" x 8.19" x 0.63"; weight: 6.1 oz.