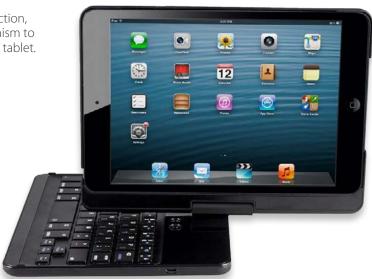

## iPad Flip Turn Case

The iPad Flip Turn Case is a hard shell case that offers full body protection, a built-in Bluetooth keyboard, and iGear's exclusive Flip Turn mechanism to transform the iPad between three modes - laptop, movie player, and tablet.

- Precision-made durable polycarbonate hard shell case
- Built-in Bluetooth keyboard with rechargeable battery
- Flip Turn mechanism sets up the iPad in multiple modes laptop, movie player, and tablet
- Full body protection front, back, all corners and sides are covered
- Auto wake/sleep features extends battery life
- Rubberized soft touch coating
- Customizable with school logo or business branding
- iPad Air FTC dimensions: 7.68" x 9.88" x 0.63"; weight: 11.2 oz.
- $\bullet$  iPad Mini/2 FTC dimensions: 5.63" x 8.19" x 0.63"; weight: 6.1 oz.