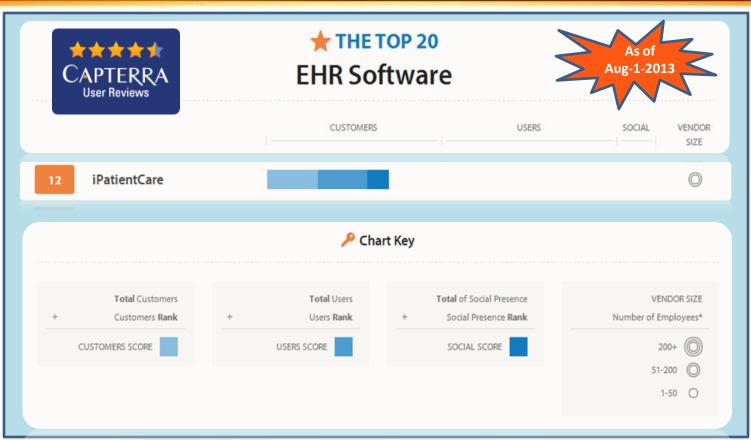

Received rave reviews by

Received rave reviews magazine for

leading iBusiness magazine EHR

iPad & iPhone EHR

Selected as 10 Most CIO Reviews
Promising Software Solution
Providers by

The most downloaded ration on the App Store