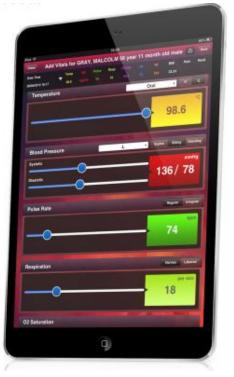

Received rave reviews by

Received rave reviews magazine for

leading iBusiness magazine EHR

iPad & iPhone EHR

Selected as 10 Most CIO Reviews
Promising Software Solution
Providers by

The most downloaded ration on the App Store