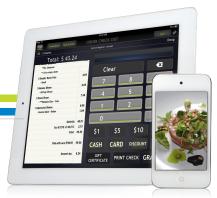

## Lavu iPad point of sale system

POS Lavu is wireless point of sale software that includes fresh ideas and many modern innovations. The system is a powerful combination of sleek wireless hardware, an intuitive touchscreen interface and secure cloud data access.

#### Simple. Smart.

With detailed reports, mobile ordering, employee time cards, and wireless printing all working in sync, POS Lavu is a smart, complete solution to fulfill point of sale needs of small restaurants and national chains alike.