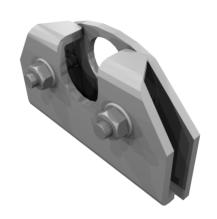

# C-2-1-Z CLAMP ON

#### **DESCRIPTION**

- · Designed for standing seam metal roofs
- Available for all rib types including: Double Lock, Single Lock, Snap Lock, Skyline, etc
- Accepts 3/4" fence pipe
- Allows for full installation without any penetration of the roof surface
- · Powder coated to match roofing material color
- Overall dimensions: 4-3/8"L X 1-3/16"W X VAR height
- · Height of clamp varies based on rib type and height
- 3/8" Dia X 1-3/4" or 2" carriage bolt (2)