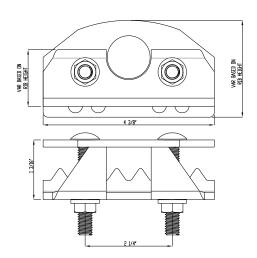

#### **DESCRIPTION**

- · Designed for standing seam metal roofs
- Available for all rib types including: Double Lock, Single Lock, Snap Lock, Skyline, etc
- Accepts 3/4" fence pipe
- Allows for full installation without any penetration of the roof surface
- · Powder coated to match roofing material color
- Overall dimensions: 4-3/8"L X 1-3/16"W X VAR height
- · Height of clamp varies based on rib type and height
- 3/8" Dia X 1-3/4" or 2" carriage bolt (2)

**NOTE:** Due to specific job conditions, TRA Snow and Sun will only warranty a snow retention system/layout that has been designed by TRA Snow and Sun.

\* These dimensions vary based on the panel rib type and height