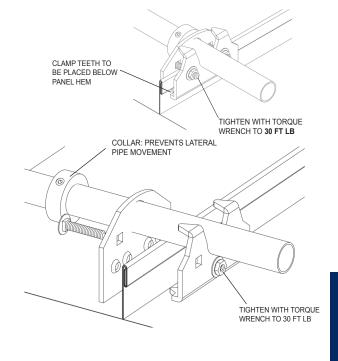

## 1 RAIL STANDING SEAM SNOW FENCE

## **USED ON: STANDING SEAM METAL**

**SNOW RETENTION SYSTEMS**