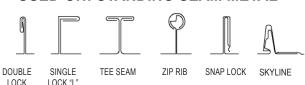

-3/4" or 2" carriage bolt (2)

### **MATERIALS**

Steel :: 3/16" (ASTM A1011 & ASTM A880)

Copper :: 1/4" (ASTM B152)
Aluminum :: 1/4" (ASTM B209)
Cor-Ten® :: 3/16" (ASTM A588)
Stainless Steel :: 8ga. (ASTM A240)

#### **COLORS/FINISHES**

- Raw steel
- Electro-galvanized steel
- · Hot-dipped galvanized steel
- · Mill finish Aluminum
- Mill finish Copper
- Mill finish Cor-Ten®
- Stainless Steel
- Powder coating available in many colors visit http://trasnowandsun.com/color-chart/ to see color chart

**NOTE:** Due to specific job conditions, TRA Snow and Sun will only warranty a snow retention system/layout that has been designed by TRA Snow and Sun.

\* These dimensions vary based on the panel rib type and height





## 1 RAIL STANDING SEAM SNOW FENCE

## **USED ON: STANDING SEAM METAL**





**SNOW RETENTION SYSTEMS**