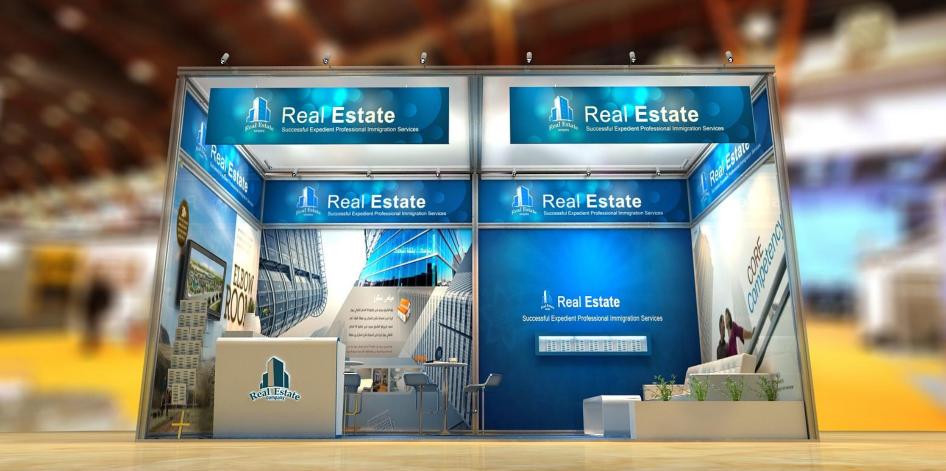

# **Special Stall 3m\*6m**

| Stall Area                                | 18m <sup>2</sup> |
|-------------------------------------------|------------------|
| Long-arm spot light                       | 4                |
| Sofa (w2600mm)                            | 1                |
| 1Table(diameter600mm*H750mm)<br>& 4 Chair | 2 Set            |
| Tea Table                                 | 1                |
| Reception Desk                            | 1                |
| Plant                                     | 1 Set            |
| Trash Can                                 | 1                |
| Manual Stand                              | 1                |
| Socket                                    | 1                |

### **Stall Facilities**