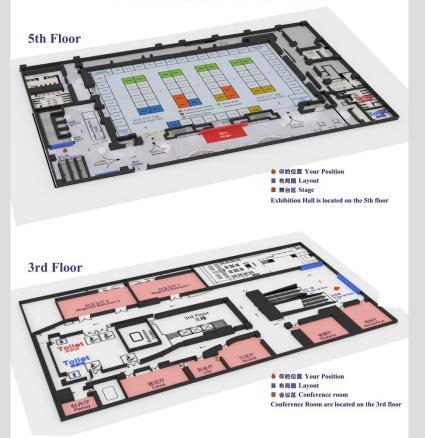

#### Invest in America 2014 (Shanghai) Summit 2014 投资美国 (上海)高峰论坛与展览会

Booth Selection and Layout (3rd floor & 5th floor)