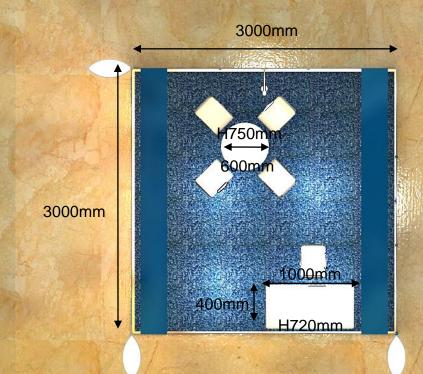

## **Standard Stall 3m\*3m**

| Stall Area                              | 9m²   |
|-----------------------------------------|-------|
| 1 Table (diameter600mm*H750mm)& 4 Chair | 1 set |
| Long-arm spot light                     | 2     |
| Reception Desk                          | 1     |
| Chairs of Reception Desk                | 1     |
| Trash Can                               | 1     |

### **Stall Facilities**