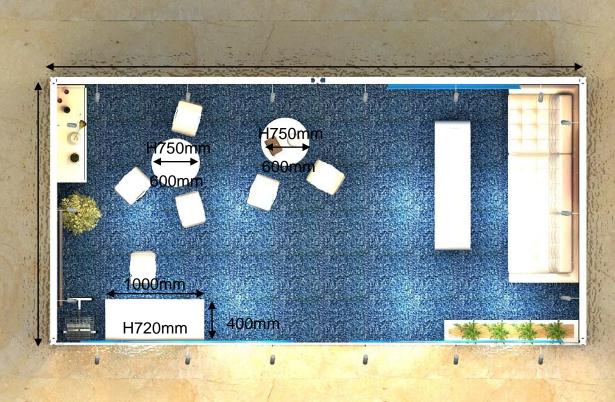

# **Special Stall 3m\*6m**

| Stall Area                                | 18m <sup>2</sup> |
|-------------------------------------------|------------------|
| Long-arm spot light                       | 4                |
| Sofa (w2600mm)                            | 1                |
| 1Table(diameter600mm*H750mm)<br>& 4 Chair | 2 Set            |
| Tea Table                                 | 1                |
| Reception Desk                            | 1                |
| Plant                                     | 1 Set            |
| Trash Can                                 | 1                |
| Manual Stand                              | 1                |
| Socket                                    | 1                |

### **Stall Facilities**