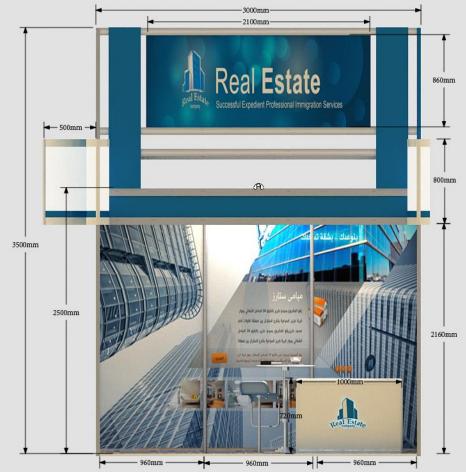

## **Standard Stall 3m\*3m**

| Stall Area                              | 9m²   |
|-----------------------------------------|-------|
| 1 Table (diameter600mm*H750mm)& 4 Chair | 1 set |
| Long-arm spot light                     | 2     |
| Reception Desk                          | 1     |
| Chairs of Reception Desk                | 1     |
| Trash Can                               | 1     |

### **Stall Facilities**