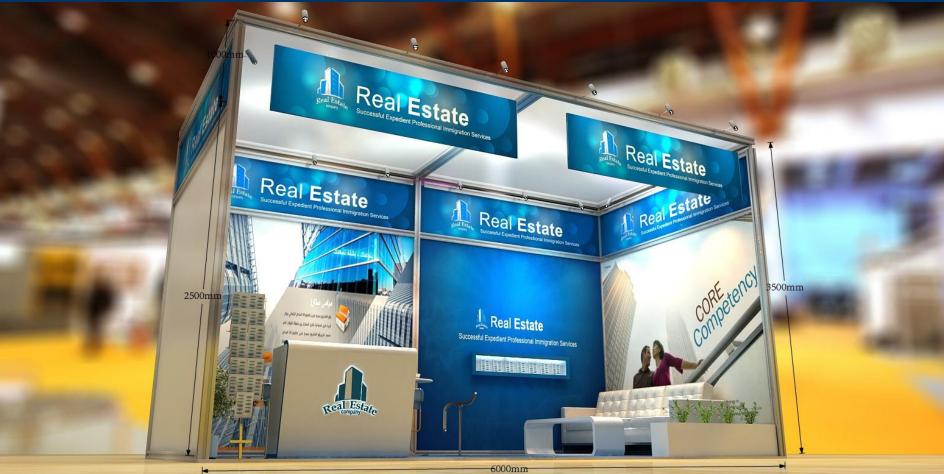

# **Special Stall 3m\*6m**

| Stall Area                                | 18m <sup>2</sup> |
|-------------------------------------------|------------------|
| Long-arm spot light                       | 4                |
| Sofa (w2600mm)                            | 1                |
| 1Table(diameter600mm*H750mm)<br>& 4 Chair | 2 Set            |
| Tea Table                                 | 1                |
| Reception Desk                            | 1                |
| Plant                                     | 1 Set            |
| Trash Can                                 | 1                |
| Manual Stand                              | 1                |
| Socket                                    | 1                |

### **Stall Facilities**