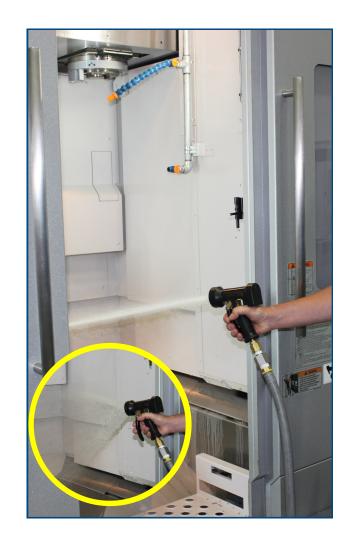

#### **Economical. Versatile. Efficient.**

MP Systems' economical universal wash down system is effective at clearing chips from machine tool walls, way covers, work holders and parts. The low maintenance system comes with its own pump, is adaptable to most machines, and very easy to use. Users can quickly adjust the coolant spray force from a light, broad mist to a narrow, powerful stream. All of these benefits come in the compact, leak free, long lasting design you would expect from MP Systems.

### **Key Features**

- Clears chips
- Adaptable to most machines
- Easy to use
- Low maintenance
- Economical
- Magnetically attached on/off hand control
- Automatic shutoff timer
- Operates independent of machine
- Adjustable spray