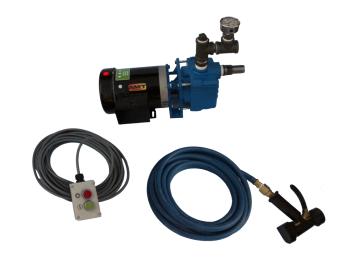

#### **Economical. Versatile. Efficient.**

MP Systems' economical universal wash down system is effective at clearing chips from machine tool walls, way covers, work holders and parts. The low maintenance system comes with its own pump, is adaptable to most machines, and very easy to use. Users can quickly adjust the coolant spray force from a light, broad mist to a narrow, powerful stream. All of these benefits come in the compact, leak free, long lasting design you would expect from MP Systems.

34 Bradley Park Road, East Granby, CT 06026 | www.mp-systems.net

For service calls: 1-877-689-1860 or email: service@mp-systems.net

| Fluid Type            | Coolant, user defined |
|-----------------------|-----------------------|
| Max. Pressure         | 26 PSI                |
| Max. Flow Rate        | 12.5 GPM              |
| Motor HP              | 1                     |
| Voltage 3 Phase       | 208/230V              |
| Control Voltage       | 24V                   |
| FLA                   | 3-2.9                 |
| Automatic Shutdown    | Adjustable            |
| Footprint (L x W x H) | 21" x 10" x 12"       |

| Options        | Description                                                                                    |
|----------------|------------------------------------------------------------------------------------------------|
| Shut Off Time  | Allows user to change the amount of time the pump will run before automatically shutting down. |
| Compact Nozzle | Compact handle for better control in smaller machines.                                         |