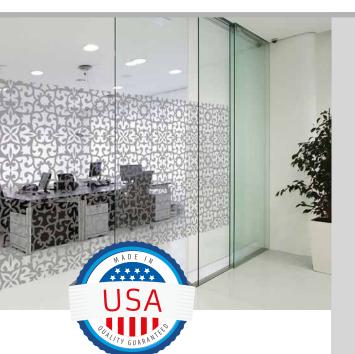

## high definition printed frost

Designers can easily apply custom frost effects to glazing thanks to HDFrost, a new high-definition printing technology developed by HDClear. The process, which can replicate just about any image, pattern or gradient, involves printing a combination of white and light grey ink onto optically clear polyester film (PET), eliminating the need for complicated cutting and weeding or traditional plain frosted films.

## key features

- excellent optical clarity
- high definition printed frost using a unique combination on grey and white inks
- Class O fire rating on printed film
- provides shatter protection in event of explosion or impact, tested to conform to International Standards\*
- removes ultra violet light, reducing fading of fabrics, furnishings and interiors
- 10 year warranty
- custom printing offers a great alternative to off the shelf frost and crystal films