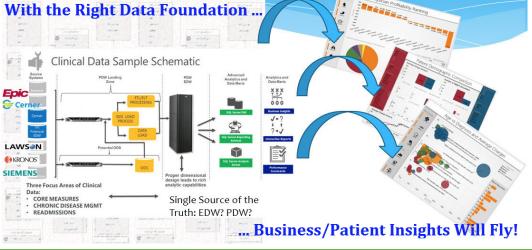

#### • Pre-Built Data Models:

- Inpatient, Outpatient Flows
- Core Measures
- Readmissions
- Chronic Disease Management
- ER Throughput
- Clinical Trials Research
- OR Surgical
- Financial
- And more
- Data Models Pre-Built to 70% of most hospital's SME design input. This reduces time to production and the complexity of quality measures.
- Packaged Models, Templates and Methodologies = Faster Time to Value
- List of Dashboards:
  - Length of Stay
  - Case Mix Index
  - Procedure Counts
  - Admit Source and Discharge Status
  - Readmission Rates
  - AMI Core Measures
  - AMI Core Measures-Physicians
  - And more
- **Backend Data Sources from most** major industry hospital systems: Cerner, Epic, Lawson, Siemens, Kronos, Intellidose, PICIS, Oracle, Sybase, IBM DB2
- Less Training: using familiar MS tools: EXCEL, Power Pivot, Power View, Internet Browser, SharePoint, MS Office
- Knowledge transfer metered to your staff schedule

### Jumpstart Your Analytical Informatics Development with Scalability Expert's Healthcare Offerings

| BI Maturity Stage Assessment                                                                                                                                                                                                                                                                                                                                                                                                                                                                                                                                                    | Health Provider BI Solution Implementation                                                                                                                                                                                                                                                                                                                                                                                                                                                                                                                                                                                                                                                                                                                                                                                                                      |
|---------------------------------------------------------------------------------------------------------------------------------------------------------------------------------------------------------------------------------------------------------------------------------------------------------------------------------------------------------------------------------------------------------------------------------------------------------------------------------------------------------------------------------------------------------------------------------|-----------------------------------------------------------------------------------------------------------------------------------------------------------------------------------------------------------------------------------------------------------------------------------------------------------------------------------------------------------------------------------------------------------------------------------------------------------------------------------------------------------------------------------------------------------------------------------------------------------------------------------------------------------------------------------------------------------------------------------------------------------------------------------------------------------------------------------------------------------------|
| <ul> <li>3 Day On Site includes interviews with BI analysts, IT personnel, and healthcare SMEs.</li> <li>Review of Source Data Systems</li> <li>Evaluate current Data Marts, Data Warehouse environment and architecture. Next Steps.</li> <li>Assess the current level of BI Healthcare Maturity and roadmap next steps: Stage 1 Fragmented, Stage 2 Enterprise Focus, Stage 3 Advanced Analytics, Stage 4 Big Data</li> <li>Review the Scalability Experts BI Solution.</li> <li>DELIVERABLE: Next Steps to Implement an SE Healthcare Analytics Platform Solution</li> </ul> | <ul> <li>After the BI Maturity Stage Assessment, to implement the Healthcare Provider BI Solution, starts with the FOUNDATIONS.</li> <li>FOUNDATIONS: Discovery Workshop. Scale Data Marts, EDW or PDW</li> <li>Model 1: Outpatient &amp; Inpatient Data Models, Dashboard and Reports</li> <li>Model 2: ODS Near Real-Time Reporting, Dashboard and Reports</li> <li>Model 3: Core Measures, Dashboard and Reports</li> <li>Model 4: Readmissions and Disease Management, Dashboard and Reports</li> <li>Model 5: Clinical Trials Research, Dashboard and Reports</li> <li>Model 6: OR Surgical Data, Dashboard and Reports</li> <li>Full System Testing</li> <li>Foundations is required and basic to the overall solution. Other models can be implemented in any sequence or schedule needed by the hospital.</li> <li>More Models are Available</li> </ul> |