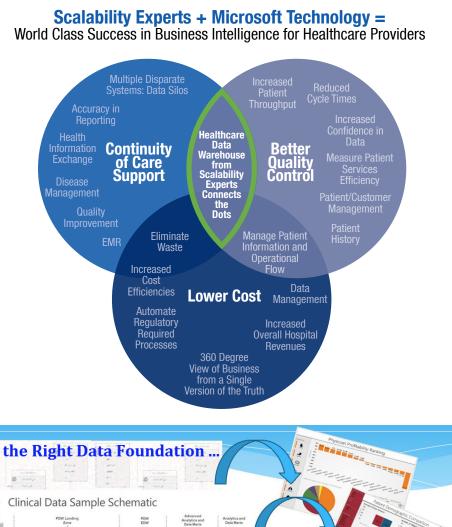

© 2014 Scalability Experts, Inc

Like no other industry, healthcare in the United States is under pressure to improve its quality of service while at the same time reducing costs and extending access to care. Key to achieving these aims is a comprehensive analytical platform that gives a fact-based foundation of metrics to reveal performance, show trends, and the ability drill to details -- all of which lead to operational and clinical insight.

Initiatives to computerize patient data and make it shareable set the stage for levels of insight that have never before been experienced in the US healthcare industry. Scalability Experts' Healthcare Analytics Platform is making it possible to realize that level of insight, by integrating data from disparate clinical, financial, and operational systems, and articulating the results in healthcare industry standard language with widely industry accepted Microsoft Office tools. Scalability Experts' Healthcare Analytics Platform brings the entire analytical picture into focus in a way that is needed if today's healthcare providers are to be effective in tackling the tough challenges being faced.