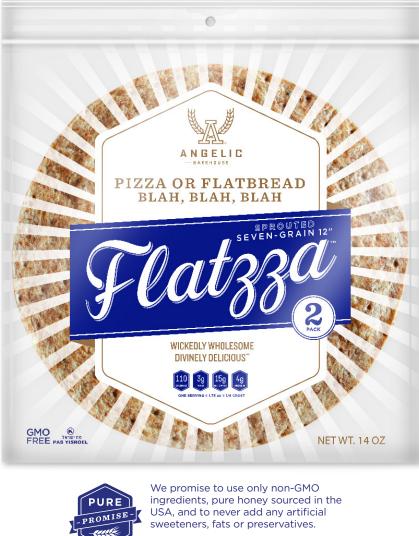

#### AND JUST IN CASE THE TASTE ALONE **DOESN'T SELL YOU, WE ARE...**

- ✓ Sprouted
- ✓ Whole Grain ✓ Vegetarian ✓ Dairy Free
- ✓ Non-GMO ✓ Sov Free ✓ Nut Free ✓ Free of HFCS

#### **Nutrition Facts** Serving Size 1.75 OZ (50g, 1/4 crust) Servings Per Container 8 Amount Per Serving Calories 110 Calories from Fat 25 % Daily Value\* Total Fat 3g 5 Saturated Fat 0g 0 Trans Fat 0g Cholesterol Omg 0 Sodium 300mg 13 Total Carbohydrate 18g 6 Dietary Fiber 3g 12 Sugars 2g Protein 4a Vitamin A 0 Vitamin C 0 Calcium 2 • Iron 6 \*Percent Daily Values are based on a 2,000 calorie diet. Your daily values may be higher or lower depending on your calorie needs: Calories: 2.000 2,500 Total Fat Less than 65g 80g Saturated Fat Less than 200 25g 300mg 300mg Cholesterol Less than Sodium Less than 2,400mg 2,400mg Total Carbohydrate 300g 375g Dietary Fiber 25a 30a Calories per gram: Fat 9 · Carbohydrate 4 · Protein 4

#### **INGREDIENTS:** Whole sprouted grains of red wheat berries, guinoa, oat groats, rye berries, barley, amaranth,

and millet, water, wheat flour, sunflower oil, vital wheat gluten, 100% domestic honey, oat fiber, cultured wheat, salt, molasses, yeast.

**Contains Wheat.** 

14 oz.

ITEM: FLATS7G14

SHELF LIFE: 180 days frozen. 60 days ambient. For best results, refrigerate after opening. Freeze if not consumed within six days.

| INDIVIDUAL |                       |            | CASE   |      |                  | PALLET |        |            |
|------------|-----------------------|------------|--------|------|------------------|--------|--------|------------|
| Size       | Dimensions            | # Per Case | Weight | Cube | Dimensions       | Cases  | TIxHI  | Weight     |
| 14 oz.     | 16.75" x 13.0" x 0.3" | 8/14oz.    | 8 lbs. | .30" | 16" x 13" x 2.5" | 198    | 9 x 22 | 1,635 lbs. |