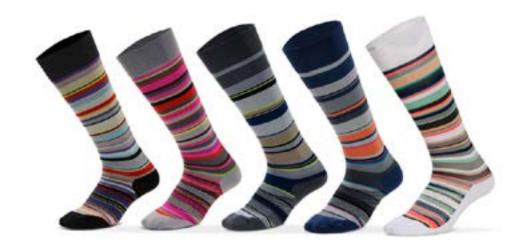

## ACCESSORIES & SOCKS

JOINING THE ALREADY ROBUST MPG ACCESSORY COLLECTION OF YOGA EQUIPMENT, BAGS, HAIR BANDS, AND SEAMLESS UNDERGARMENTS IS OUR REVOLUTIONARY LINE OF COMPRESSION SOCKS:

### FLASH & FLAIR: THE ULTIMATE PERFORMANCE COMPRESSION & PED SOCKS!

PEAK PERFORMANCE WILL NOT BE SACRIFICED FOR A TOUCH OF STYLE WITH THESE COMPRESSION SOCKS! MAKE THEM THE MOST VERSATILE SOCKS IN YOUR DRAWER, AND WEAR THEM FOR EXER-CISE, TRAVEL OR CASUALLY AT WORK. AVAILABLE IN FIVE COLOR WAYS.