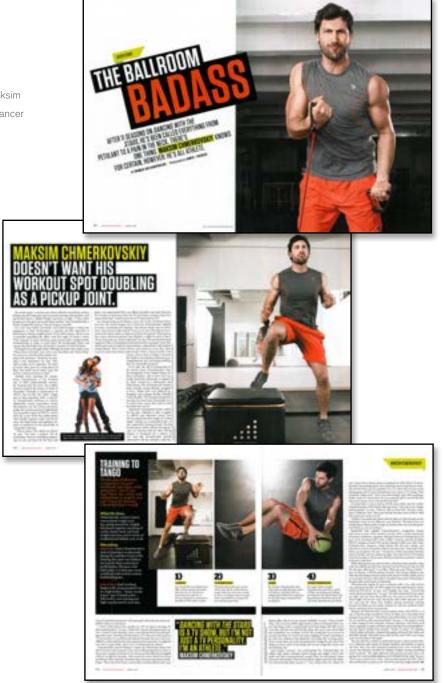

# MEN'S FITNESS

Featuring Maksim Chmerkovskiy from Dancing With The Stars

APRIL 2012

In the April 2012 issue of Men's Fitness, hit show *Dancing With The Stars* veteran choreographer Maksim Chmerkovskiy is spotted wearing MPG's **Discus** sleeveless tee, while discussing being an athlete, a dancer and tv personality.