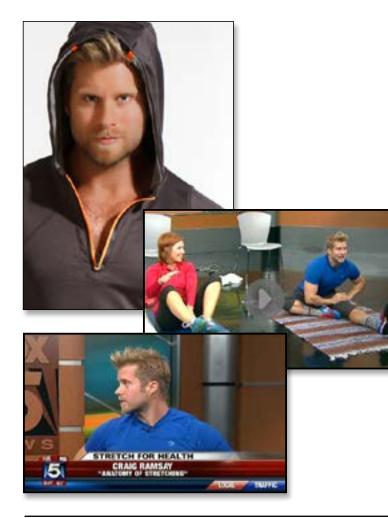

# MPG MESSENGER CRAIG RAMSAY STRETCHES FOR HEALTH

SEPTEMBER 2012

Celebrity fitness trainer and MPG Messenger Craig Ramsay showed off his fitness program stretching techniques while wearing MPG on several tv spots this fall, including:

Entertainment Tonight Canada CNN FOX 5 News, Washington Let's Talk Live, Washington