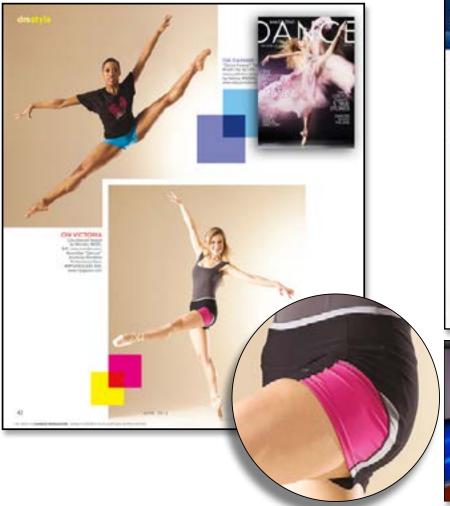

# DM STYLE: DANCE MAGAZINE FEATURES MPG HOT SHORT

JUNE 2012

As part of a spread on 'Phenomenal Summer Fashions' in *Dance Magazine*, the MPG Demure short was featured on reality web series "Dance212" cast member, Victoria Grempel, of the Professional Children's School and Steps on Broadway.