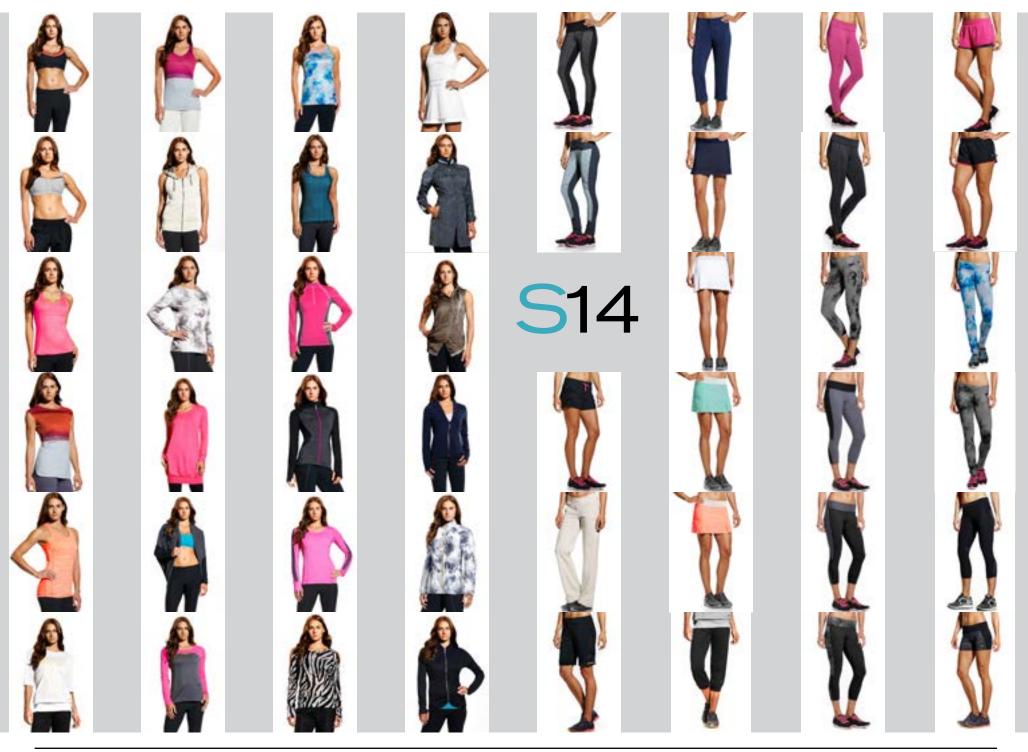

# SPRING | SUMMER 2014 WOMEN'S COLLECTION

OUR WOMEN'S COLLECTION FOR SPRING 2014 HAS BEEN DIVIDED INTO ACTIVITY-SPECIFIC CAPSULES INCLUDING RUN/ACTIVE, DANCE/LIFESTYLE, YOGA, GOLF/TENNIS AND COMMUTER ALL OF WHICH HAVE ALLOWED THE MPG DESIGN TEAM TO REFINE THEIR APPROACH TO THE COLLECTION AS A WHOLE.