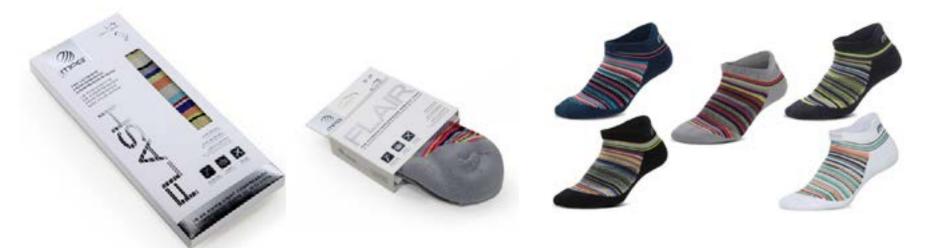

## ACCESSORIES & SOCKS

JOINING THE ALREADY ROBUST MPG ACCESSORY COLLECTION OF YOGA EQUIPMENT, BAGS, HAIR BANDS, AND SEAMLESS UNDERGARMENTS IS OUR REVOLUTIONARY LINE OF COMPRESSION SOCKS:

### FLASH & FLAIR: THE ULTIMATE PERFORMANCE COMPRESSION & PED SOCKS!

PEAK PERFORMANCE WILL NOT BE SACRIFICED FOR A TOUCH OF STYLE WITH THESE COMPRESSION SOCKS! MAKE THEM THE MOST VERSATILE SOCKS IN YOUR DRAWER, AND WEAR THEM FOR EXER-CISE, TRAVEL OR CASUALLY AT WORK. AVAILABLE IN FIVE COLOR WAYS.