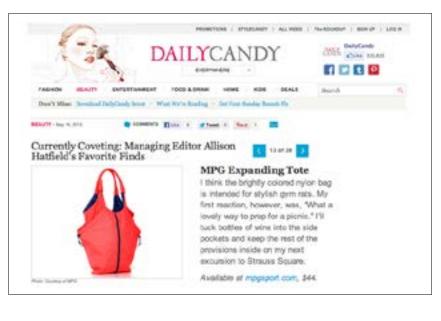

# EXPANDING TOTE BAG MENTIONED ON DAILYCANDY.COM

MAY 14, 2013

MPG's hot new Expanding Tote Bag was featured in Daily Candy Managing Editor Allison Hatfield's "Favorite Finds"