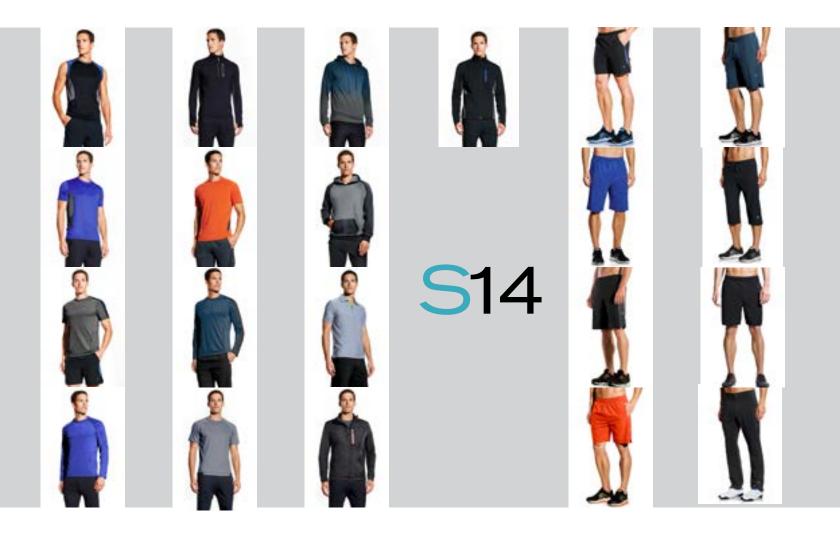

### SPRING | SUMMER 2014 MEN'S COLLECTION

THE MPG SPRING 2014 MEN'S COLLECTION, UNLIKE PREVIOUS SEASONS THAT HAVE SKEWED MORE HEAVILY TOWARDS PERFORMANCE, HAS BEEN IMBUED WITH STYLISTIC CO-LOUR TREATMENTS AND TEXTURES.

A DRAMATIC AND SUBTLY ELEGANT MELANGE OMBRE HAS BEEN BRILLIANTLY EXECUTED IN THE FJORD HOODED SWEATSHIRT WHILE THE BEST-SELLING MOMENTUM SHORT HAS BEEN GIVEN A TEXTURED FINISH IN A NEW ITERATION CALLED STRAIT.

THE COLOUR PALETTE HAS BEEN UPDATED WITH BOTH AN ENERGETIC, INTENSE BLUE AND A FASHION FORWARD MARITIME BLUE, WHILE GROUNDING TONES REMAIN PERENNIAL STANDBYS OF CHARCOAL, BLACK AND GRAPHITE.

REFLECTING PREVALENT FASHION TRENDS, THE MEN'S SILHOUETTE CONTINUES TO BE-COME MORE STREAMLINED AND SLIM WITH EACH PASSING SEASON FINDING FRUITION IN STYLES SUCH AS DRIVE AND STRETCH, BOTH REFINED VERSIONS OF THE CONVENTIONAL MEN'S WORKOUT PANT.

BRAND IDENTIFICATION HAS BEEN MINIMIZED TO DIFFERENTIATE MPG FROM OTHER LEAD-ING ACTIVEWEAR LABELS IN THE MARKETPLACE TO REFLECT THE BRAND'S INCREASED FOCUS ON FASHION FUNCTIONALITY, PERFORMANCE MEETING LIFESTYLE.