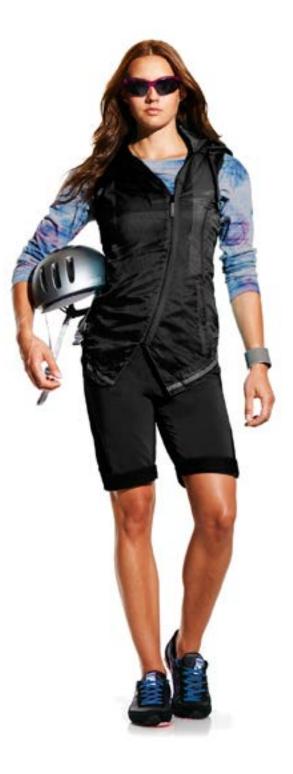

### COMMUTER

ANOTHER INTRODUCTORY SEGMENT, THE MPG DESIGN TEAM IS EXCITED TO TAKE A FIRST STEP IN THE COMMUTER SEGMENT THAT, PERHAPS MORE THAN ANY OTHER CAPSULE, ALLOWS FOR AN HEIGHTENED APPROACH TO BLENDING THE WORLDS OF PERFORMANCE AND LIFESTYLE. A PONTI DE ROMA DOUBLE KNIT JERSEY PANT AND LOOPER BACK STRETCH WOVEN COMBINED WITH PERFORMANCE DENIM SHORT ROUND OUT THE BOTTOMS WHILE THE TOPS FEATURE A TECHNICAL VEST FEATURING REFLECTIVE HEMS AND UNIQUE PLEATING DETAILS. A CONVERT-IBLE JACKET CAN BE WORN EITHER LONG FOR SHORT DEPENDING ON CONDITIONS.