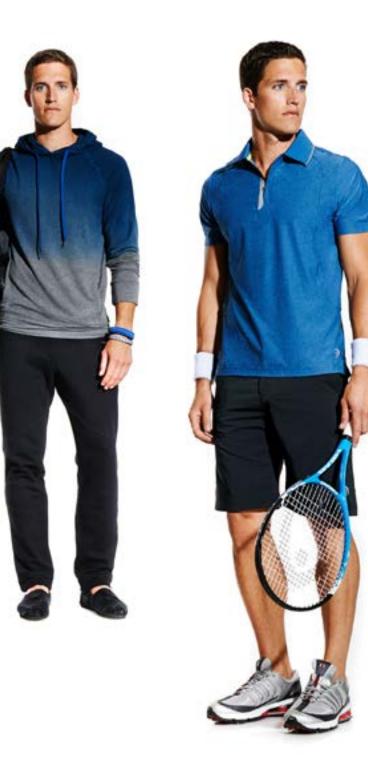

### SPRING | SUMMER 2014 MEN'S COLLECTION

THE MPG SPRING 2014 MEN'S COLLECTION, UNLIKE PREVIOUS SEASONS THAT HAVE SKEWED MORE HEAVILY TOWARDS PERFORMANCE, HAS BEEN IMBUED WITH STYLISTIC CO-LOUR TREATMENTS AND TEXTURES.

A DRAMATIC AND SUBTLY ELEGANT MELANGE OMBRE HAS BEEN BRILLIANTLY EXECUTED IN THE FJORD HOODED SWEATSHIRT WHILE THE BEST-SELLING MOMENTUM SHORT HAS BEEN GIVEN A TEXTURED FINISH IN A NEW ITERATION CALLED STRAIT.

THE COLOUR PALETTE HAS BEEN UPDATED WITH BOTH AN ENERGETIC, INTENSE BLUE AND A FASHION FORWARD MARITIME BLUE, WHILE GROUNDING TONES REMAIN PERENNIAL STANDBYS OF CHARCOAL, BLACK AND GRAPHITE.

REFLECTING PREVALENT FASHION TRENDS, THE MEN'S SILHOUETTE CONTINUES TO BE-COME MORE STREAMLINED AND SLIM WITH EACH PASSING SEASON FINDING FRUITION IN STYLES SUCH AS DRIVE AND STRETCH, BOTH REFINED VERSIONS OF THE CONVENTIONAL MEN'S WORKOUT PANT.