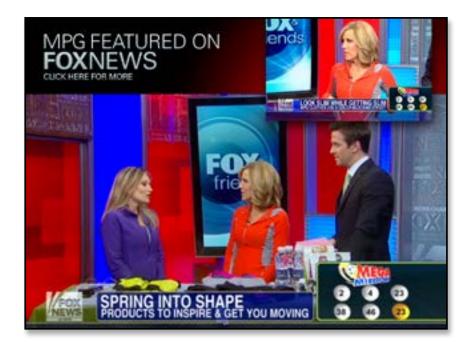

# SPRING INTO SHAPE -MPG FEATURED ON FOXNEWS

Featuring Nikki Fitness

MARCH 31, 2012

MPG received some great national exposure when our women's spring line was featured on with FoxNEWS After The Show Show with Nikki Fitness. Spotted in this video were women's styles Raleigh and Luna!