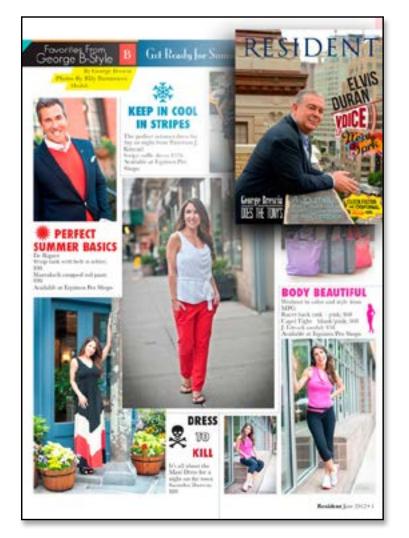

# MPG FEATURED IN RESIDENT MAGAZINE

### JUNE 2012

MPG had another great PR opportunity to collaborate with New York's Resident Magazine columnist George Brescia and Life & Fitness Professional Erin Stutland. In this article, Erin looked fun and stunning in MPG's Xenos cover-up tank and Simha Capri Tight, which she also modeled on NBC New York's "Knockout Style: Fashion for the Gym and Beyond" segment in May.

# KNOCKOUT STYLE: MPG FEATURED ON NBC NEW YORK

MAY 2012

Style Expert and NY Resident Magazine Columnist George Brescia and Life & Fitness Professional Erin Stutland, appearing on NBC New York Live, highlighted a variety of looks you'll be proud to rock at the gym, which included a winning MPG women's combo of a Xenos cover-up tank and a Simha Capri Tight.