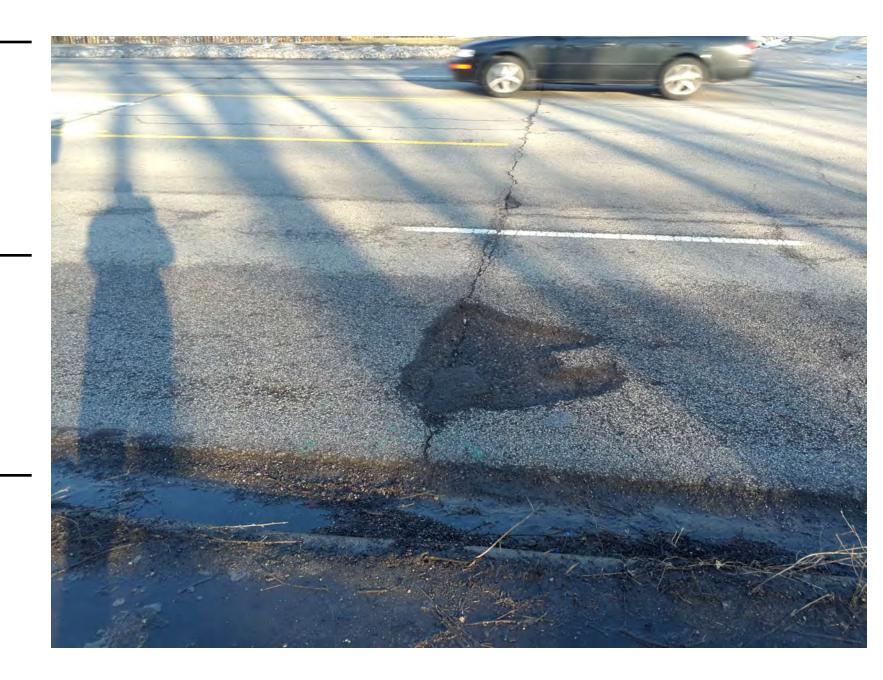

| CLIENT INFORMATION:                | LOCATION INFORMATION:             |
|------------------------------------|-----------------------------------|
| Client:                            | Asset ID: 1705947                 |
| Project Name: Potholes             | Address: 6290-6398 Solitare Lane, |
| Project #:                         | Columbus, OH 43231, USA           |
| Date: 2/20/2014                    | Longitude: -82.94114              |
| Project Manager:                   | Latitude: 40.09975                |
| Field Inspector: Todd Rickenberg   | Direction: N/A                    |
|                                    |                                   |
|                                    |                                   |
| FIELD DATA:                        | COMMENTS:                         |
| FIELD DATA: Length: N/A            | COMMENTS:<br>4'*2'*3"             |
|                                    |                                   |
| Length: N/A                        |                                   |
| Length: N/A Width: N/A             |                                   |
| Length: N/A Width: N/A Height: N/A |                                   |