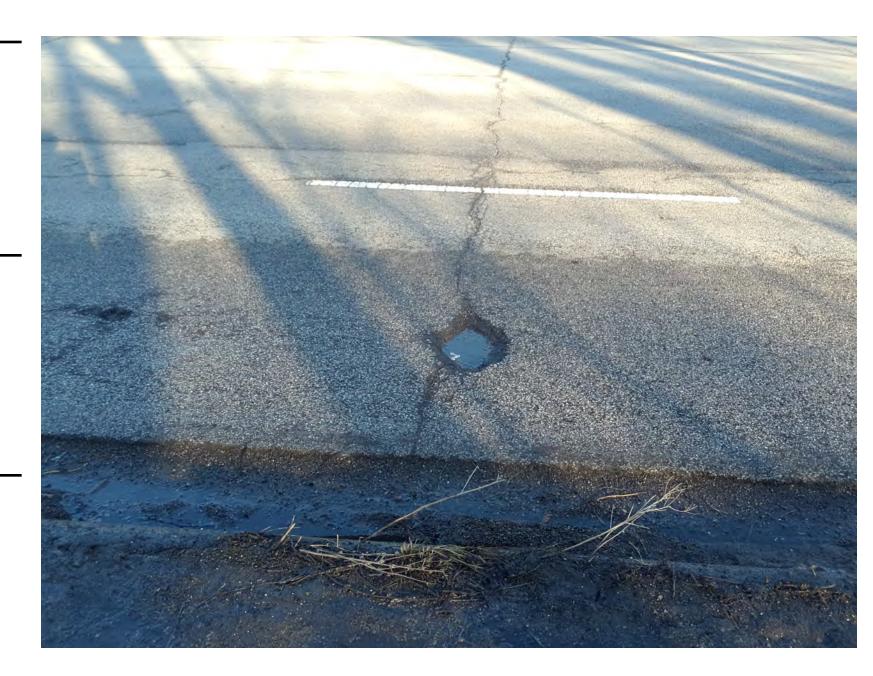

| CLIENT INFORMATION:                          | LOCATION INFORMATION:             |
|----------------------------------------------|-----------------------------------|
| Client:                                      | Asset ID: 1705945                 |
| Project Name: Potholes                       | Address: 6290-6398 Solitare Lane, |
| Project #:                                   | Columbus, OH 43231, USA           |
| Date: 2/20/2014                              | Longitude: -82.94046              |
| Project Manager:                             | Latitude: 40.09959                |
| Field Inspector: Todd Rickenberg             | Direction: N/A                    |
|                                              |                                   |
|                                              |                                   |
| FIELD DATA:                                  | COMMENTS:                         |
| FIELD DATA:  Length: N/A                     | COMMENTS:<br>2'*3'*3"             |
|                                              |                                   |
| Length: N/A                                  |                                   |
| Length: N/A Width: N/A                       |                                   |
| Length: N/A Width: N/A Height: N/A           |                                   |
| Length: N/A Width: N/A Height: N/A Type: N/A |                                   |