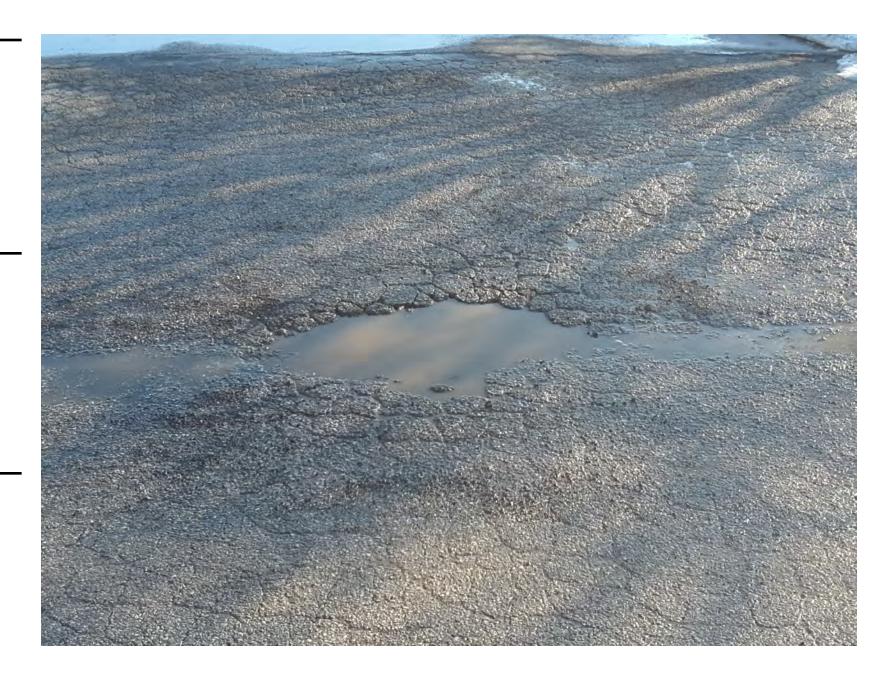

| CLIENT INFORMATION:                          | LOCATION INFORMATION:                                                                                                                                                                                                                                                                                                                                                                                                                                                                                                                                                                                                                                                                                                                                                                                                                                                                                                                                                                                                                                                                                                                                                                                                                                                                                                                                                                                                                                                                                                                                                                                                                                                                                                                                                                                                                                                                                                                                                                                                                                                                                                         |
|----------------------------------------------|-------------------------------------------------------------------------------------------------------------------------------------------------------------------------------------------------------------------------------------------------------------------------------------------------------------------------------------------------------------------------------------------------------------------------------------------------------------------------------------------------------------------------------------------------------------------------------------------------------------------------------------------------------------------------------------------------------------------------------------------------------------------------------------------------------------------------------------------------------------------------------------------------------------------------------------------------------------------------------------------------------------------------------------------------------------------------------------------------------------------------------------------------------------------------------------------------------------------------------------------------------------------------------------------------------------------------------------------------------------------------------------------------------------------------------------------------------------------------------------------------------------------------------------------------------------------------------------------------------------------------------------------------------------------------------------------------------------------------------------------------------------------------------------------------------------------------------------------------------------------------------------------------------------------------------------------------------------------------------------------------------------------------------------------------------------------------------------------------------------------------------|
| Client:                                      | Asset ID: 1705944                                                                                                                                                                                                                                                                                                                                                                                                                                                                                                                                                                                                                                                                                                                                                                                                                                                                                                                                                                                                                                                                                                                                                                                                                                                                                                                                                                                                                                                                                                                                                                                                                                                                                                                                                                                                                                                                                                                                                                                                                                                                                                             |
| Project Name: Potholes                       | Address: 6182-6198 Central Park Drive,                                                                                                                                                                                                                                                                                                                                                                                                                                                                                                                                                                                                                                                                                                                                                                                                                                                                                                                                                                                                                                                                                                                                                                                                                                                                                                                                                                                                                                                                                                                                                                                                                                                                                                                                                                                                                                                                                                                                                                                                                                                                                        |
| Project #:                                   | Columbus, OH 43231, USA                                                                                                                                                                                                                                                                                                                                                                                                                                                                                                                                                                                                                                                                                                                                                                                                                                                                                                                                                                                                                                                                                                                                                                                                                                                                                                                                                                                                                                                                                                                                                                                                                                                                                                                                                                                                                                                                                                                                                                                                                                                                                                       |
| Date: 2/20/2014                              | Longitude: -82.94549                                                                                                                                                                                                                                                                                                                                                                                                                                                                                                                                                                                                                                                                                                                                                                                                                                                                                                                                                                                                                                                                                                                                                                                                                                                                                                                                                                                                                                                                                                                                                                                                                                                                                                                                                                                                                                                                                                                                                                                                                                                                                                          |
| Project Manager:                             | Latitude: 40.09733                                                                                                                                                                                                                                                                                                                                                                                                                                                                                                                                                                                                                                                                                                                                                                                                                                                                                                                                                                                                                                                                                                                                                                                                                                                                                                                                                                                                                                                                                                                                                                                                                                                                                                                                                                                                                                                                                                                                                                                                                                                                                                            |
| Field Inspector: Todd Rickenberg             | Direction: N/A                                                                                                                                                                                                                                                                                                                                                                                                                                                                                                                                                                                                                                                                                                                                                                                                                                                                                                                                                                                                                                                                                                                                                                                                                                                                                                                                                                                                                                                                                                                                                                                                                                                                                                                                                                                                                                                                                                                                                                                                                                                                                                                |
| FIELD DATA:                                  | COMMENTS:                                                                                                                                                                                                                                                                                                                                                                                                                                                                                                                                                                                                                                                                                                                                                                                                                                                                                                                                                                                                                                                                                                                                                                                                                                                                                                                                                                                                                                                                                                                                                                                                                                                                                                                                                                                                                                                                                                                                                                                                                                                                                                                     |
| Length: N/A                                  | 2'*2'*2"                                                                                                                                                                                                                                                                                                                                                                                                                                                                                                                                                                                                                                                                                                                                                                                                                                                                                                                                                                                                                                                                                                                                                                                                                                                                                                                                                                                                                                                                                                                                                                                                                                                                                                                                                                                                                                                                                                                                                                                                                                                                                                                      |
| Width: N/A                                   |                                                                                                                                                                                                                                                                                                                                                                                                                                                                                                                                                                                                                                                                                                                                                                                                                                                                                                                                                                                                                                                                                                                                                                                                                                                                                                                                                                                                                                                                                                                                                                                                                                                                                                                                                                                                                                                                                                                                                                                                                                                                                                                               |
| Height: N/A                                  |                                                                                                                                                                                                                                                                                                                                                                                                                                                                                                                                                                                                                                                                                                                                                                                                                                                                                                                                                                                                                                                                                                                                                                                                                                                                                                                                                                                                                                                                                                                                                                                                                                                                                                                                                                                                                                                                                                                                                                                                                                                                                                                               |
| Type: N/A                                    | The Marie Control of the Control of |
| Material: N/A                                |                                                                                                                                                                                                                                                                                                                                                                                                                                                                                                                                                                                                                                                                                                                                                                                                                                                                                                                                                                                                                                                                                                                                                                                                                                                                                                                                                                                                                                                                                                                                                                                                                                                                                                                                                                                                                                                                                                                                                                                                                                                                                                                               |
| Deficiencies: 1 (Unacceptable). High Urgency |                                                                                                                                                                                                                                                                                                                                                                                                                                                                                                                                                                                                                                                                                                                                                                                                                                                                                                                                                                                                                                                                                                                                                                                                                                                                                                                                                                                                                                                                                                                                                                                                                                                                                                                                                                                                                                                                                                                                                                                                                                                                                                                               |