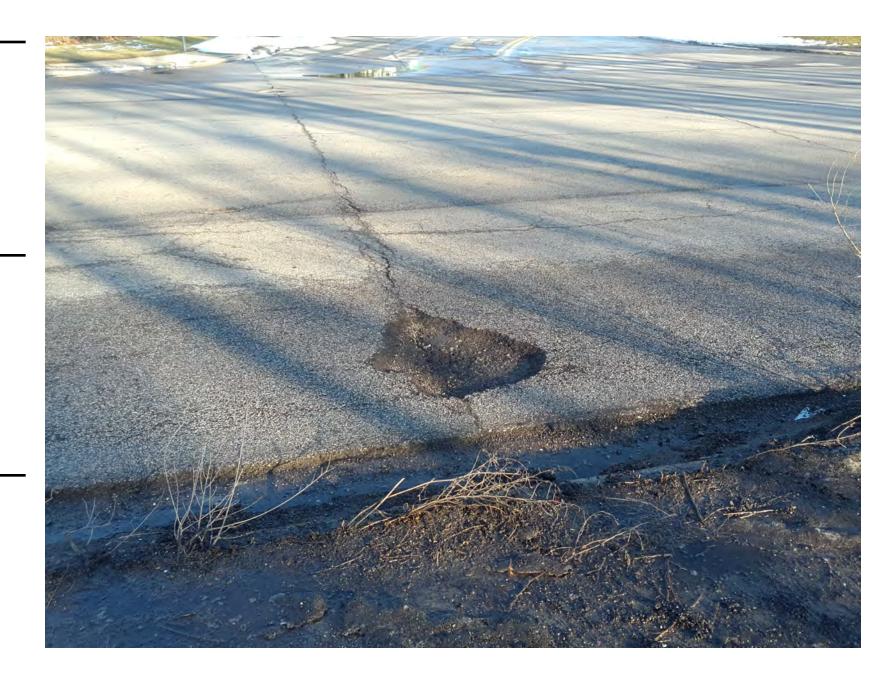

| CLIENT INFORMATION:                | LOCATION INFORMATION:             |
|------------------------------------|-----------------------------------|
| Client:                            | Asset ID: 1705946                 |
| Project Name: Potholes             | Address: 6290-6398 Solitare Lane, |
| Project #:                         | Columbus, OH 43231, USA           |
| Date: 2/20/2014                    | Longitude: -82.94059              |
| Project Manager:                   | Latitude: 40.09964                |
| Field Inspector: Todd Rickenberg   | Direction: N/A                    |
|                                    |                                   |
|                                    |                                   |
| FIELD DATA:                        | COMMENTS:                         |
| FIELD DATA: Length: N/A            | COMMENTS: 5'*4'*3"                |
|                                    |                                   |
| Length: N/A                        |                                   |
| Length: N/A Width: N/A             |                                   |
| Length: N/A Width: N/A Height: N/A |                                   |