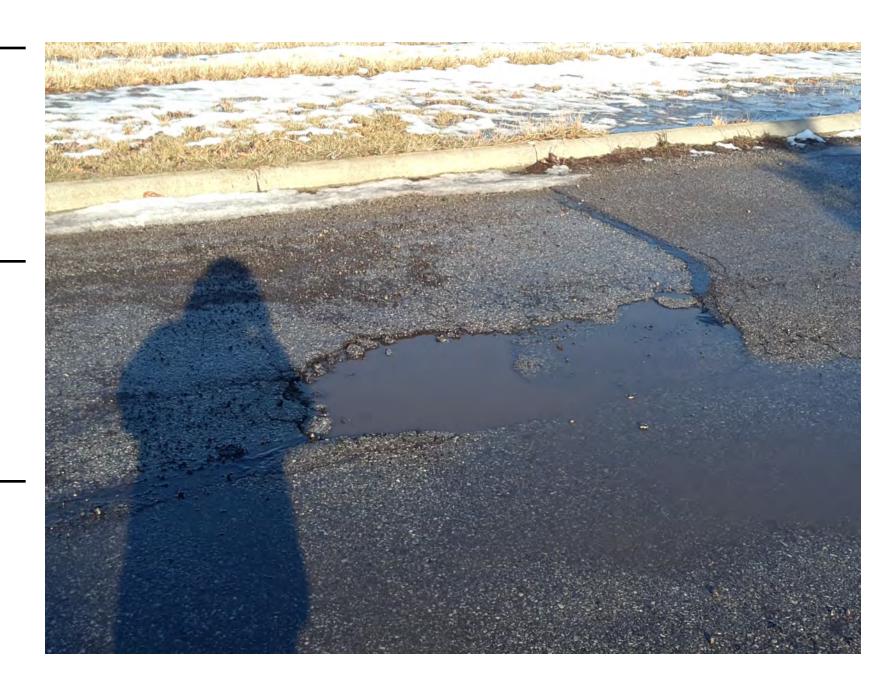

| CLIENT INFORMATION:                          | LOCATION INFORMATION:             |
|----------------------------------------------|-----------------------------------|
| Client:                                      | Asset ID: 1705945                 |
| Project Name: Potholes                       | Address: 6290-6398 Solitare Lane, |
| Project #:                                   | Columbus, OH 43231, USA           |
| Date: 2/20/2014                              | Longitude: -82.94046              |
| Project Manager:                             | Latitude: 40.09959                |
| Field Inspector: Todd Rickenberg             | Direction: N/A                    |
|                                              |                                   |
|                                              |                                   |
| FIELD DATA:                                  | COMMENTS:                         |
| FIELD DATA:  Length: N/A                     | COMMENTS:<br>2'*3'*3"             |
|                                              |                                   |
| Length: N/A                                  |                                   |
| Length: N/A Width: N/A                       |                                   |
| Length: N/A Width: N/A Height: N/A           |                                   |
| Length: N/A Width: N/A Height: N/A Type: N/A |                                   |