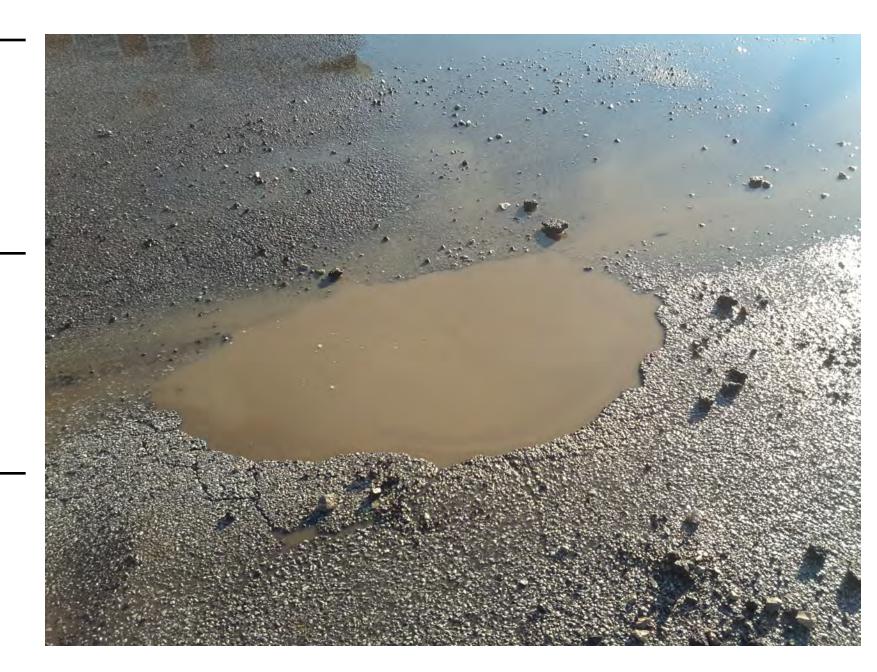

| CLIENT INFORMATION:                | LOCATION INFORMATION:             |
|------------------------------------|-----------------------------------|
| Client:                            | Asset ID: 1705947                 |
| Project Name: Potholes             | Address: 6290-6398 Solitare Lane, |
| Project #:                         | Columbus, OH 43231, USA           |
| Date: 2/20/2014                    | Longitude: -82.94114              |
| Project Manager:                   | Latitude: 40.09975                |
| Field Inspector: Todd Rickenberg   | Direction: N/A                    |
|                                    |                                   |
|                                    |                                   |
| FIELD DATA:                        | COMMENTS:                         |
| FIELD DATA: Length: N/A            | COMMENTS:<br>4'*2'*3"             |
|                                    |                                   |
| Length: N/A                        |                                   |
| Length: N/A Width: N/A             |                                   |
| Length: N/A Width: N/A Height: N/A |                                   |