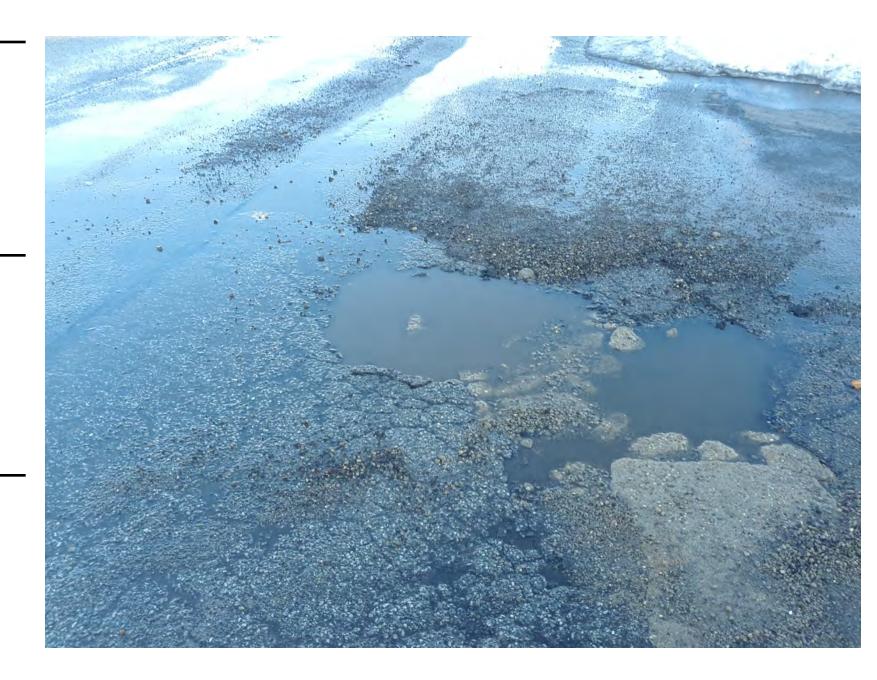

| CLIENT INFORMATION:                | LOCATION INFORMATION:             |
|------------------------------------|-----------------------------------|
| Client:                            | Asset ID: 1705946                 |
| Project Name: Potholes             | Address: 6290-6398 Solitare Lane, |
| Project #:                         | Columbus, OH 43231, USA           |
| Date: 2/20/2014                    | Longitude: -82.94059              |
| Project Manager:                   | Latitude: 40.09964                |
| Field Inspector: Todd Rickenberg   | Direction: N/A                    |
|                                    |                                   |
|                                    |                                   |
| FIELD DATA:                        | COMMENTS:                         |
| FIELD DATA: Length: N/A            | COMMENTS: 5'*4'*3"                |
|                                    |                                   |
| Length: N/A                        |                                   |
| Length: N/A Width: N/A             |                                   |
| Length: N/A Width: N/A Height: N/A |                                   |