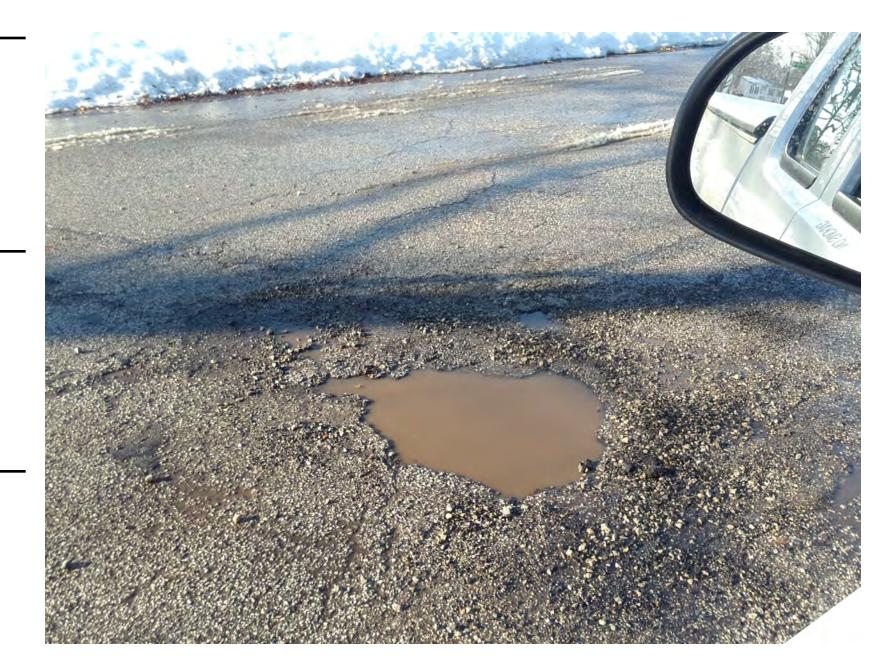

| CLIENT INFORMATION:                          | LOCATION INFORMATION:                                                                                                                                                                                                                                                                                                                                                                                                                                                                                                                                                                                                                                                                                                                                                                                                                                                                                                                                                                                                                                                                                                                                                                                                                                                                                                                                                                                                                                                                                                                                                                                                                                                                                                                                                                                                                                                                                                                                                                                                                                                                                                         |
|----------------------------------------------|-------------------------------------------------------------------------------------------------------------------------------------------------------------------------------------------------------------------------------------------------------------------------------------------------------------------------------------------------------------------------------------------------------------------------------------------------------------------------------------------------------------------------------------------------------------------------------------------------------------------------------------------------------------------------------------------------------------------------------------------------------------------------------------------------------------------------------------------------------------------------------------------------------------------------------------------------------------------------------------------------------------------------------------------------------------------------------------------------------------------------------------------------------------------------------------------------------------------------------------------------------------------------------------------------------------------------------------------------------------------------------------------------------------------------------------------------------------------------------------------------------------------------------------------------------------------------------------------------------------------------------------------------------------------------------------------------------------------------------------------------------------------------------------------------------------------------------------------------------------------------------------------------------------------------------------------------------------------------------------------------------------------------------------------------------------------------------------------------------------------------------|
| Client:                                      | Asset ID: 1705944                                                                                                                                                                                                                                                                                                                                                                                                                                                                                                                                                                                                                                                                                                                                                                                                                                                                                                                                                                                                                                                                                                                                                                                                                                                                                                                                                                                                                                                                                                                                                                                                                                                                                                                                                                                                                                                                                                                                                                                                                                                                                                             |
| Project Name: Potholes                       | Address: 6182-6198 Central Park Drive,                                                                                                                                                                                                                                                                                                                                                                                                                                                                                                                                                                                                                                                                                                                                                                                                                                                                                                                                                                                                                                                                                                                                                                                                                                                                                                                                                                                                                                                                                                                                                                                                                                                                                                                                                                                                                                                                                                                                                                                                                                                                                        |
| Project #:                                   | Columbus, OH 43231, USA                                                                                                                                                                                                                                                                                                                                                                                                                                                                                                                                                                                                                                                                                                                                                                                                                                                                                                                                                                                                                                                                                                                                                                                                                                                                                                                                                                                                                                                                                                                                                                                                                                                                                                                                                                                                                                                                                                                                                                                                                                                                                                       |
| Date: 2/20/2014                              | Longitude: -82.94549                                                                                                                                                                                                                                                                                                                                                                                                                                                                                                                                                                                                                                                                                                                                                                                                                                                                                                                                                                                                                                                                                                                                                                                                                                                                                                                                                                                                                                                                                                                                                                                                                                                                                                                                                                                                                                                                                                                                                                                                                                                                                                          |
| Project Manager:                             | Latitude: 40.09733                                                                                                                                                                                                                                                                                                                                                                                                                                                                                                                                                                                                                                                                                                                                                                                                                                                                                                                                                                                                                                                                                                                                                                                                                                                                                                                                                                                                                                                                                                                                                                                                                                                                                                                                                                                                                                                                                                                                                                                                                                                                                                            |
| Field Inspector: Todd Rickenberg             | Direction: N/A                                                                                                                                                                                                                                                                                                                                                                                                                                                                                                                                                                                                                                                                                                                                                                                                                                                                                                                                                                                                                                                                                                                                                                                                                                                                                                                                                                                                                                                                                                                                                                                                                                                                                                                                                                                                                                                                                                                                                                                                                                                                                                                |
| FIELD DATA:                                  | COMMENTS:                                                                                                                                                                                                                                                                                                                                                                                                                                                                                                                                                                                                                                                                                                                                                                                                                                                                                                                                                                                                                                                                                                                                                                                                                                                                                                                                                                                                                                                                                                                                                                                                                                                                                                                                                                                                                                                                                                                                                                                                                                                                                                                     |
| Length: N/A                                  | 2'*2'*2"                                                                                                                                                                                                                                                                                                                                                                                                                                                                                                                                                                                                                                                                                                                                                                                                                                                                                                                                                                                                                                                                                                                                                                                                                                                                                                                                                                                                                                                                                                                                                                                                                                                                                                                                                                                                                                                                                                                                                                                                                                                                                                                      |
| Width: N/A                                   |                                                                                                                                                                                                                                                                                                                                                                                                                                                                                                                                                                                                                                                                                                                                                                                                                                                                                                                                                                                                                                                                                                                                                                                                                                                                                                                                                                                                                                                                                                                                                                                                                                                                                                                                                                                                                                                                                                                                                                                                                                                                                                                               |
| Height: N/A                                  |                                                                                                                                                                                                                                                                                                                                                                                                                                                                                                                                                                                                                                                                                                                                                                                                                                                                                                                                                                                                                                                                                                                                                                                                                                                                                                                                                                                                                                                                                                                                                                                                                                                                                                                                                                                                                                                                                                                                                                                                                                                                                                                               |
| Type: N/A                                    | The Marie Control of the Control of |
| Material: N/A                                |                                                                                                                                                                                                                                                                                                                                                                                                                                                                                                                                                                                                                                                                                                                                                                                                                                                                                                                                                                                                                                                                                                                                                                                                                                                                                                                                                                                                                                                                                                                                                                                                                                                                                                                                                                                                                                                                                                                                                                                                                                                                                                                               |
| Deficiencies: 1 (Unacceptable). High Urgency |                                                                                                                                                                                                                                                                                                                                                                                                                                                                                                                                                                                                                                                                                                                                                                                                                                                                                                                                                                                                                                                                                                                                                                                                                                                                                                                                                                                                                                                                                                                                                                                                                                                                                                                                                                                                                                                                                                                                                                                                                                                                                                                               |