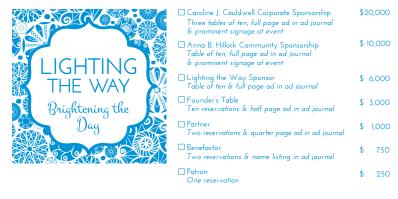

## Reservations

I/We look forward to the Lighting the Way Gala & supporting the VNANNJ Foundation.

| NAME                                                           |            |                 |                   |           |
|----------------------------------------------------------------|------------|-----------------|-------------------|-----------|
| COMPANY NAME                                                   |            |                 |                   |           |
| ADDRESS                                                        |            |                 |                   |           |
| CITY                                                           |            | STATE           |                   | ZIP       |
| PHONE NUMBER                                                   |            |                 |                   |           |
| Please accept our sponsorship of the following                 | ng: Numbei | of Reservations | Total \$          |           |
| I am unable to attend, but enclosed is my gi                   | ft of: \$  |                 |                   |           |
| Payment Information:<br>Please make checks payable to VNANNJ F | oundation. |                 |                   |           |
| Please charge my credit card (check one):                      | □Visa I    | □Mastercard     | ☐American Express |           |
| CARD NUMBER                                                    |            |                 | E XPIRA T         | TION DATE |