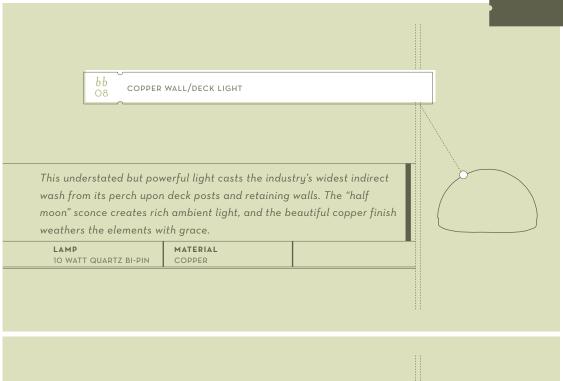

COPPER DECK LIGHT

bb 08mc compact cast brass wall/deck light

Crafted in cast brass for lifetime use, our Compact Wall/Deck Light is built for rigorous, yet inconspicuous performance that brightens decks, patios, porches, gazebos, walls and other treasured areas outdoors.

LAMP

10 WATT QUARTZ BI-PIN

COPPER FINISH CAST BRASS

COMPACT BRASS DECK LIGHT

bb-08mc

CLASSIC ADJUSTABLE 6" PIER MOUNT LIGHT