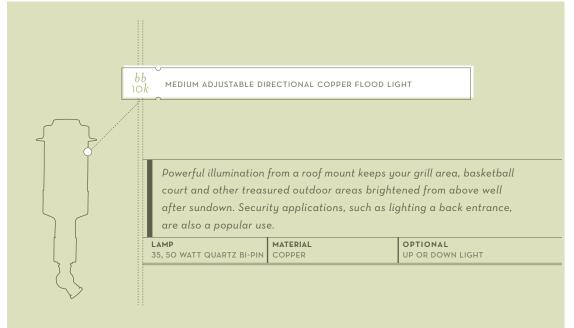

### MEDIUM STAKE MOUNT FLOOD

COPPER

CAST BRASS FLOOD LIGHT

bb-01cast

Add romance with soft, beautiful light beaming from a tree or high deck rail. Spotlight a majestic tree or an architectural quirk from the ground