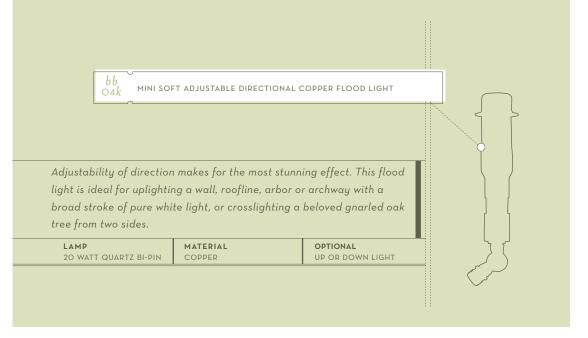

# Our exclusive Mini Soft Flood delicately lights shorter walls and smaller trees that demand a wide-spreading light radius. Added to a 20"" stake, this versatile light can be focused downward to illuminate pathways for safety as well. LAMP 20 WATT QUARTZ BI-PIN MATERIAL COPPER OPTIONAL UP OR DOWN LIGHT