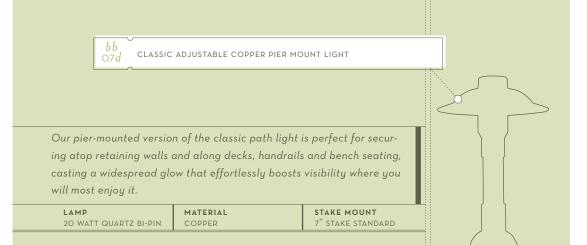

# CLASSIC ADJUSTABLE 6" PATH LIGHT

bb-07

path lights

Though intended to deliver luminous results, lights such as our Medium Adjustable Copper Path are lovely enough to display all day. Flowerbeds, walks, steps and drives all benefit from enhanced visibility after dusk.

 LAMP
 MATERIAL
 STAKE MOUNT

 20 WATT QUARTZ BI-PIN
 COPPER
 24" STAKE STANDARD