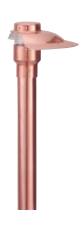

" PATH LIGHT

bb-07

path lights





Though intended to deliver luminous results, lights such as our Medium Adjustable Copper Path are lovely enough to display all day. Flowerbeds, walks, steps and drives all benefit from enhanced visibility after dusk.

 LAMP
 MATERIAL
 STAKE MOUNT

 20 WATT QUARTZ BI-PIN
 COPPER
 24" STAKE STANDARD

# MEDIUM ADJUSTABLE 7.5" PATH LIGHT

bb-075





This unique light performs double duty, highlighting your pathway as well as a favorite tree, textured wall or lush planting bed simultaneously. Beauty and safety are together enhanced, thanks to clever design and professional placement.

LAMP 20 WATT QUARTZ BI-PIN MATERIAL COPPER STAKE MOUNT 20" STAKE STANDARD

## CLASSIC HALF-PATH, HALF-FLOOD LIGHT

bb-07f



### MEDIUM HALF-PATH, HALF-FLOOD LIGHT

bb-075f



# LARGE ADJUSTABLE 9" PATH LIGHT

bb-09



### EXTRA LARGE ADJUSTABLE 11" PATH LIGHT













# CLASSIC ADJUSTABLE CONE PATH LIGHT



# CLASSIC ADJUSTABLE CONE STAKE COPPER PATH LIGHT

As familiar as your favorite interior lamp but finely crafted to withstand placement outdoors, our Cone Path Light showcases wide swathes of your pathway, putting safe steps into clear view, graciously welcoming all who walk through.

| i | LAMP                  | MATERIAL | STAKE MOUNT        |
|---|-----------------------|----------|--------------------|
| 1 | 20 WATT QUARTZ BI-PIN | COPPER   | 20" STAKE STANDARD |

# CLASSIC TULIP HEAD PATH LIGHT

bb-25





So graceful, you'll enjoy catching sight of it anytime. The classic gooseneck design adds golden light and sculptural impact to your garden, wi