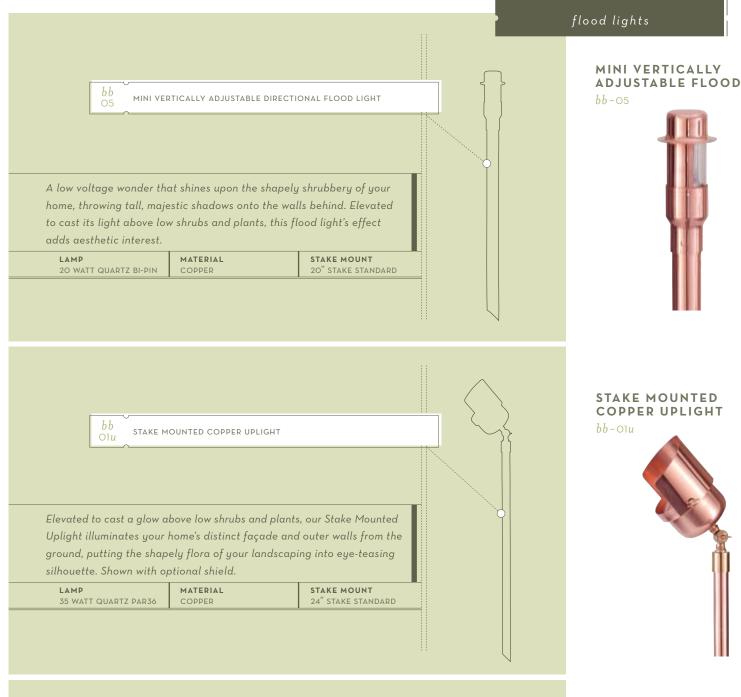

# MINI ADJUSTABLE 3" PATH LIGHT

flood lights

# Our exclusive Mini Soft Flood delicately lights shorter walls and smaller trees that demand a wide-spreading light radius. Added to a 20"" stake, this versatile light can be focused downward to illuminate pathways for safety as well. LAMP 20 WATT QUARTZ BI-PIN MATERIAL COPPER OPTIONAL UP OR DOWN LIGHT