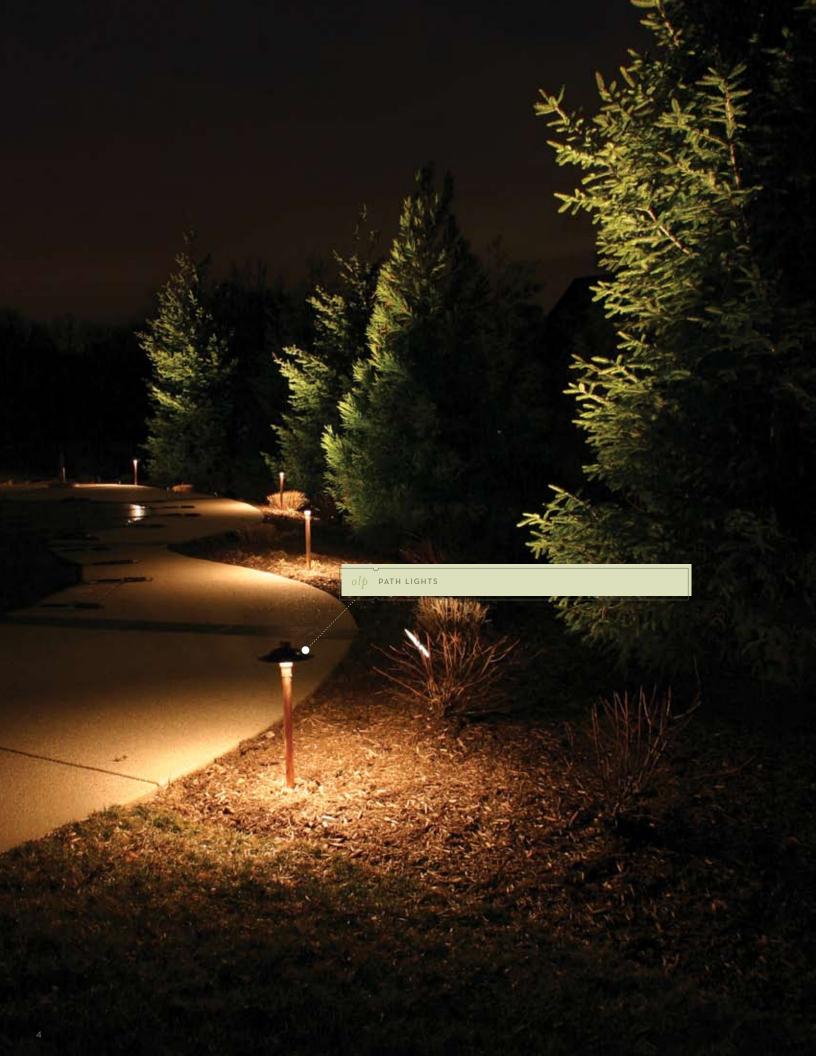

# CLASSIC ADJUSTABLE 6" PATH LIGHT

bb-07

path lights

Though intended to deliver luminous results, lights such as our Medium Adjustable Copper Path are lovely enough to display all day. Flowerbeds, walks, steps and drives all benefit from enhanced visibility after dusk.