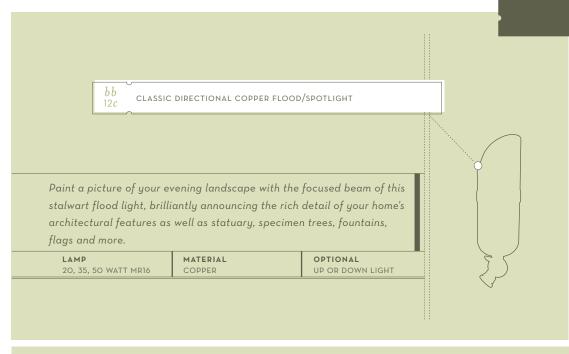

### CAST BRASS LONG SPOTLIGHT

bb-17

CAST BRASS UP OR DOWN LONG SPOTLIGHT

bb

The long neck is a versatile choice for night lightscaping, superbly highlighting taller landscape features and architectural details when ground-mounted, or imitating dappled moonlight and other natural light when tree-mounted.

LAMP
20, 35, 50 WATT MR16

MATERIAL
COPPER FINISH CAST BRASS

OPTIONAL
STAKE OR TREE MOUNT