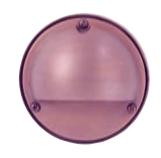

LAMP

10 WATT QUARTZ BI-PIN

COPPER FINISH CAST BRASS

COMPACT BRASS DECK LIGHT

bb-08mc

CLASSIC ADJUSTABLE 6" PIER MOUNT LIGHT