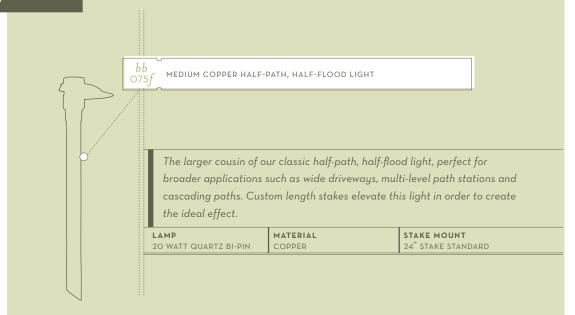

such as our Medium Adjustable Copper Path are lovely enough to display all day. Flowerbeds, walks, steps and drives all benefit from enhanced visibility after dusk.

 LAMP
 MATERIAL
 STAKE MOUNT

 20 WATT QUARTZ BI-PIN
 COPPER
 24" STAKE STANDARD

# MEDIUM ADJUSTABLE 7.5" PATH LIGHT

bb-075





This unique light performs double duty, highlighting your pathway as well as a favorite tree, textured wall or lush planting bed simultaneously. Beauty and safety are together enhanced, thanks to clever design and professional placement.

LAMP 20 WATT QUARTZ BI-PIN MATERIAL COPPER STAKE MOUNT 20" STAKE STANDARD

## CLASSIC HALF-PATH, HALF-FLOOD LIGHT

bb-07f



### MEDIUM HALF-PATH, HALF-FLOOD LIGHT

bb-075f



# LARGE ADJUSTABLE 9" PATH LIGHT

bb-09



### EXTRA LARGE ADJUSTABLE 11" PATH LIGHT













# CLASSIC ADJUSTABLE CONE PATH LIGHT



# CLASSIC ADJUSTABLE CONE STAKE COPPER PATH LIGHT

As familiar as your favorite interior lamp but finely crafted to withstand placement outdoors, our Cone Path Light showcases wide swathes of your pathway, putting safe steps into clear view, graciously welcoming all who walk through.

| i | LAMP                  | MATERIAL | STAKE MOUNT        |
|---|-----------------------|----------|--------------------|
| 1 | 20 WATT QUARTZ BI-PIN | COPPER   | 20" STAKE STANDARD |

# CLASSIC TULIP HEAD PATH LIGHT

bb-25





So graceful, you'll enjoy catching sight of it anytime. The classic gooseneck design adds golden light and sculptural impact to your garden, winding path, or patio, and is sure to spark admiring conversations among evening visitors.