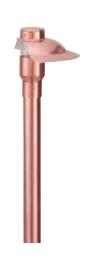

nto a true sanctuary.







# CLASSIC ADJUSTABLE 6" PATH LIGHT

bb-07

path lights





Though intended to deliver luminous results, lights such as our Medium Adjustable Copper Path are lovely enough to display all day. Flowerbeds, walks, steps and drives all benefit from enhanced visibility after dusk.

 LAMP
 MATERIAL
 STAKE MOUNT

 20 WATT QUARTZ BI-PIN
 COPPER
 24" STAKE STANDARD

# MEDIUM ADJUSTABLE 7.5" PATH LIGHT

bb-075





This unique light performs double duty, highlighting your pathway as well as a favorite tree, textured wall or lush planting bed simultaneously. Beauty and safety are together enhanced, thanks to clever design and professional placement.

LAMP 20 WATT QUARTZ BI-PIN MATERIAL COPPER STAKE MOUNT 20" STAKE STANDARD

## CLASSIC HALF-PATH, HALF-FLOOD LIGHT

bb-07f



### MEDIUM HALF-PATH, HALF-FLOOD LIGHT

bb-075f



# LARGE ADJUSTABLE 9" PATH LIGHT

bb-09



### EXTRA LARGE ADJUSTABLE 11" PATH LIGHT













# CLASSIC ADJUSTABLE CONE PATH LIGHT



# CLASSIC ADJUSTABLE CONE STAKE COPPER PATH LIGHT

As familiar as your favorite interior lamp but finely crafted to withstand placement outdoors, our Cone Path Light showcases wide swathes of your pathway, putting safe steps into clear view, graciously welcoming all who walk through.

| i | LAMP                  | MATERIAL | STAKE MOUNT        |
|---|-----------------------|----------|--------------------|
| 1 | 20 WATT QUARTZ BI-PIN | COPPER   | 20" STAKE STANDARD |

# CLASSIC TULIP HEAD PATH LIGHT

bb-25





So graceful, you'll enjoy catching sight of it anytime. The classic gooseneck design adds go