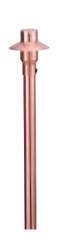

# MINI ADJUSTABLE 3" PATH LIGHT

flood lights

# Our exclusive Mini Soft Flood delicately lights shorter walls and smaller trees that demand a wide-spreading light radius. Added to a 20"" stake, this versatile light can be focused downward to illuminate pathways for safety as well. LAMP 20 WATT QUARTZ BI-PIN MATERIAL COPPER OPTIONAL UP OR DOWN LIGHT