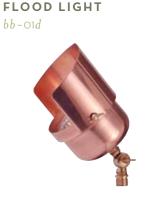

### MEDIUM STAKE MOUNT FLOOD

COPPER

CAST BRASS FLOOD LIGHT

bb-01cast

Add romance with soft, beautiful light beaming from a tree or high deck rail. Spotlight a majestic tree or an architectural quirk from the ground