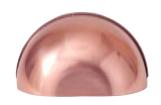

GHT

bb-17



CAST BRASS UP OR DOWN LONG SPOTLIGHT

bb

The long neck is a versatile choice for night lightscaping, superbly highlighting taller landscape features and architectural details when ground-mounted, or imitating dappled moonlight and other natural light when tree-mounted.

LAMP
20, 35, 50 WATT MR16

MATERIAL
COPPER FINISH CAST BRASS

OPTIONAL
STAKE OR TREE MOUNT

### PROFESSIONALLY INSTALLED

Only when you are fully satisfied with your lighting design do we begin the installation, carefully adding lights and wire until they blend seamlessly with your landscape. It is with our installations that we truly shine — providing phenomenal results, responding promptly to any inquiries and always leaving your home and yard in better condition than we found it.







COPPER DECK LIGHT



bb 08mc compact cast brass wall/deck light

Crafted in cast brass for lifetime use, our Compact Wall/Deck Light is built for rigorous, yet inconspicuous performance that brightens decks, patios, porches, gazebos, walls and other treasured areas outdoors.

LAMP

10 WATT QUARTZ BI-PIN

COPPER FINISH CAST BRASS

COMPACT BRASS DECK LIGHT

bb-08mc





CLASSIC ADJUSTABLE 6" PIER MOUNT LIGHT







### MINI STEP LIGHT

bb-36



bb HALF BRICK HORIZONTAL MEDIUM STEP LIGHT

Define each and every step, and make your multi-level outdoor spaces safe for all. It's easy with this hardy step light and the professional guidance of Outdoor Lighting Perspectives. Multiple color finishes let you add a decorative touch.

LAMP 20 WATT QUARTZ BI-PIN MATERIAL BOX & COVER CAST BRASS OPTIONAL COVERPLATE
LOUVER (