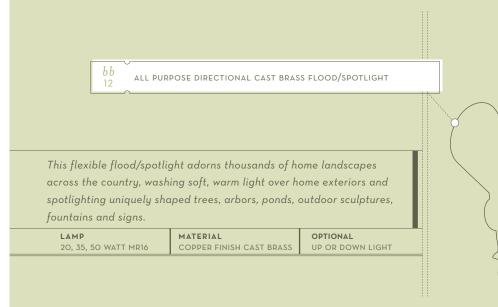

### MEDIUM STAKE MOUNT FLOOD

COPPER

CAST BRASS FLOOD LIGHT

bb-01cast

Add romance with soft, beautiful light beaming from a tree or high deck rail. Spotlight a majestic tree or an architectural quirk from the ground

beautiful over time.

35 WATT QUARTZ PAR36

LAMP

Olcast

CAST BRASS UP OR DOWN FLOOD LIGHT

MATERIAL
COPPER FINISH CAST BRASS

up. Do either with this flexible light, coated in copper that grows more

OPTIONAL STAKE OR TREE MOUNT