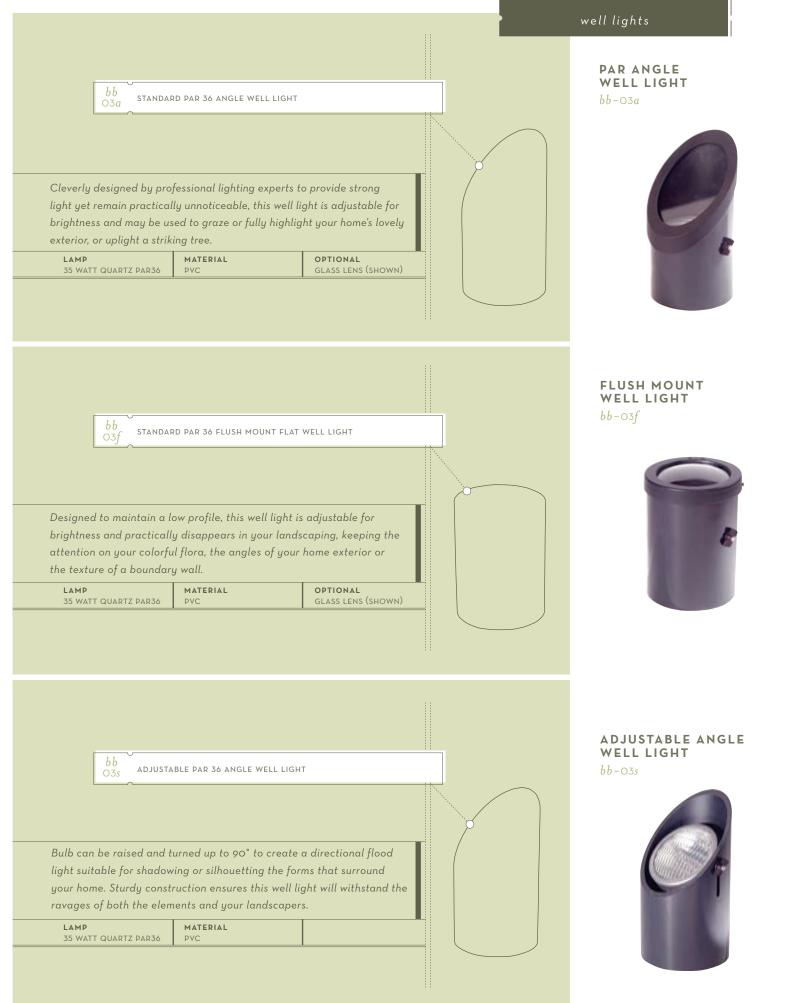

howcases wide swathes of your pathway, putting safe steps into clear view, graciously welcoming all who walk through.

| i | LAMP                  | MATERIAL | STAKE MOUNT        |
|---|-----------------------|----------|--------------------|
| 1 | 20 WATT QUARTZ BI-PIN | COPPER   | 20" STAKE STANDARD |

# CLASSIC TULIP HEAD PATH LIGHT

bb-25





So graceful, you'll enjoy catching sight of it anytime. The classic gooseneck design adds golden light and sculptural impact to your garden, winding path, or patio, and is sure to spark admiring conversations among evening visitors.

| LAMP                  | MATERIAL | STAKE MOUNT        |
|-----------------------|----------|--------------------|
| 20 WATT QUARTZ BI-PIN | COPPER   | 30" STAKE STANDARD |

# MINI ADJUSTABLE 3" PATH LIGHT



























flood lights



# Our exclusive Mini Soft Flood delicately lights shorter walls and smaller trees that demand a wide-spreading light radius. Added to a 20"" stake, this versatile light can be focused downward to illuminate pathways for safety as well. LAMP 20 WATT QUARTZ BI-PIN MATERIAL COPPER OPTIONAL UP OR DOWN LIGHT

# MEDIUM ADJUSTABLE DIRECT FLOOD

bb-10k





### MEDIUM STAKE MOUNT FLOOD











COPPER



CAST BRASS FLOOD LIGHT

bb-01cast



Add romance with soft, beautiful light beaming from a tree or high deck rail. Spotlight a majestic tree or an architectural quirk from the ground

beautiful over time.

35 WATT QUARTZ PAR36

LAMP

Olcast

CAST BRASS UP OR DOWN FLOOD LIGHT

MATERIAL
COPPER FINISH CAST BRASS

up. Do either with this flexible light, coated in co