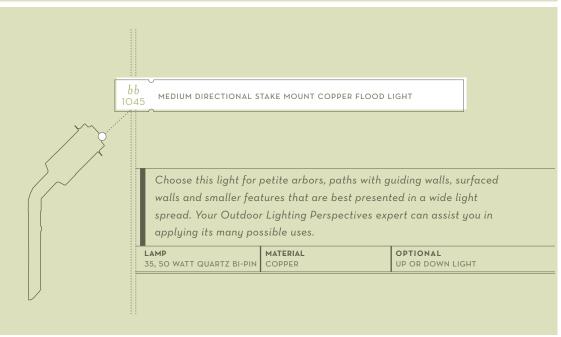

gooseneck design adds golden light and sculptural impact to your garden, winding path, or patio, and is sure to spark admiring conversations among evening visitors.

| LAMP                  | MATERIAL | STAKE MOUNT        |
|-----------------------|----------|--------------------|
| 20 WATT QUARTZ BI-PIN | COPPER   | 30" STAKE STANDARD |

# MINI ADJUSTABLE 3" PATH LIGHT



























flood lights



# Our exclusive Mini Soft Flood delicately lights shorter walls and smaller trees that demand a wide-spreading light radius. Added to a 20"" stake, this versatile light can be focused downward to illuminate pathways for safety as well. LAMP 20 WATT QUARTZ BI-PIN MATERIAL COPPER OPTIONAL UP OR DOWN LIGHT

# MEDIUM ADJUSTABLE DIRECT FLOOD

bb-10k





### MEDIUM STAKE MOUNT FLOOD











COPPER



CAST BRASS FLOOD LIGHT

bb-01cast



Add romance with soft, beautiful light beaming from a tree or high deck rail. Spotlight a majestic tree or an architectural quirk from the ground

beautiful over time.

35 WATT QUARTZ PAR36

LAMP

Olcast

CAST BRASS UP OR DOWN FLOOD LIGHT

MATERIAL
COPPER FINISH CAST BRASS

up. Do either with this flexible light, coated in copper that grows more

OPTIONAL STAKE OR TREE MOUNT

COPPER SCONCE

bb-15



bb COPPER UP AND DOWN SCONCE LIGHT

This clever wall-posted sconce can act as both an uplight and a down light, and is frequently used to stunning effect in arbors and gazebos. Our professional designers will determine the best orientation for your unique property.

 LAMP
 MATERIAL
 OPTIONAL

 20 WATT QUARTZ BI-PIN
 COPPER
 TOP LENS

### CA