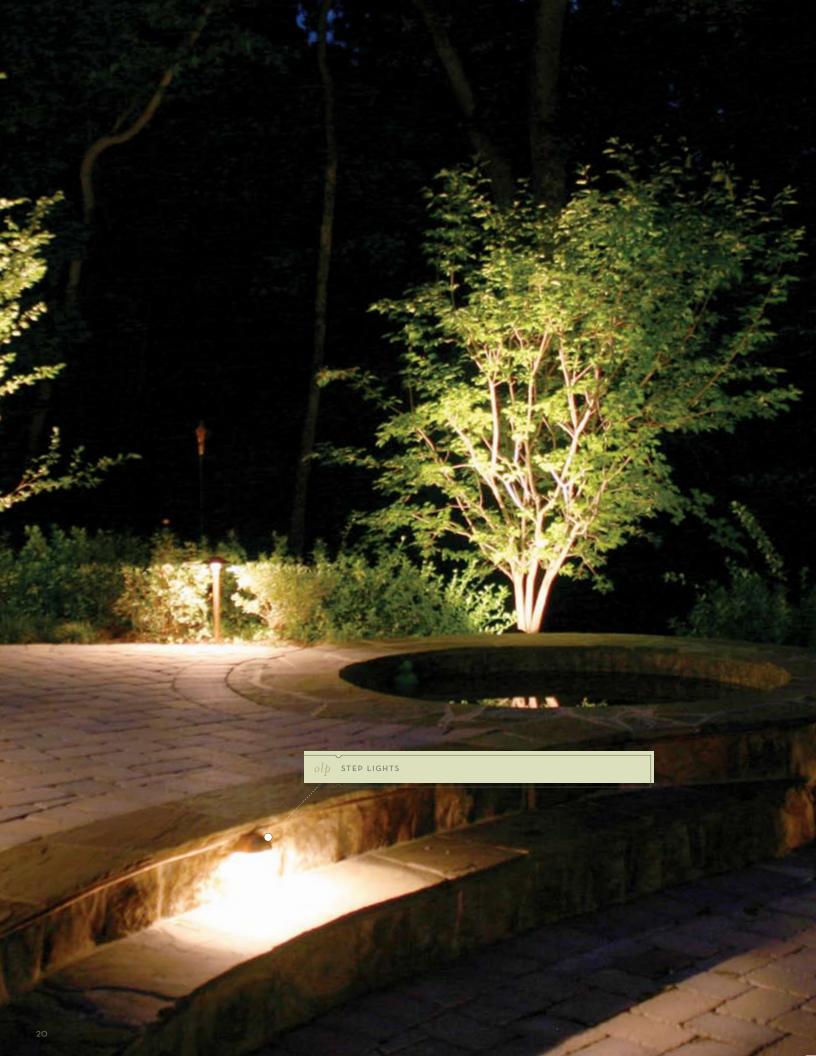

### MINI STEP LIGHT

bb-36

bb HALF BRICK HORIZONTAL MEDIUM STEP LIGHT

Define each and every step, and make your multi-level outdoor spaces safe for all. It's easy with this hardy step light and the professional guidance of Outdoor Lighting Perspectives. Multiple color finishes let you add a decorative touch.

Safety first, says this sturdy step light, perfect for long and winding stairs, steps, cascading sculptured paths and anywhere traverse lighting is needed. Backed by our ten-year guarantee, it will guide your family for years to come.