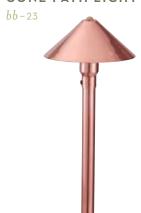

# CLASSIC ADJUSTABLE CONE PATH LIGHT

# CLASSIC ADJUSTABLE CONE STAKE COPPER PATH LIGHT

As familiar as your favorite interior lamp but finely crafted to withstand placement outdoors, our Cone Path Light showcases wide swathes of your pathway, putting safe steps into clear view, graciously welcoming all who walk through.

| i | LAMP                  | MATERIAL | STAKE MOUNT        |
|---|-----------------------|----------|--------------------|
| 1 | 20 WATT QUARTZ BI-PIN | COPPER   | 20" STAKE STANDARD |