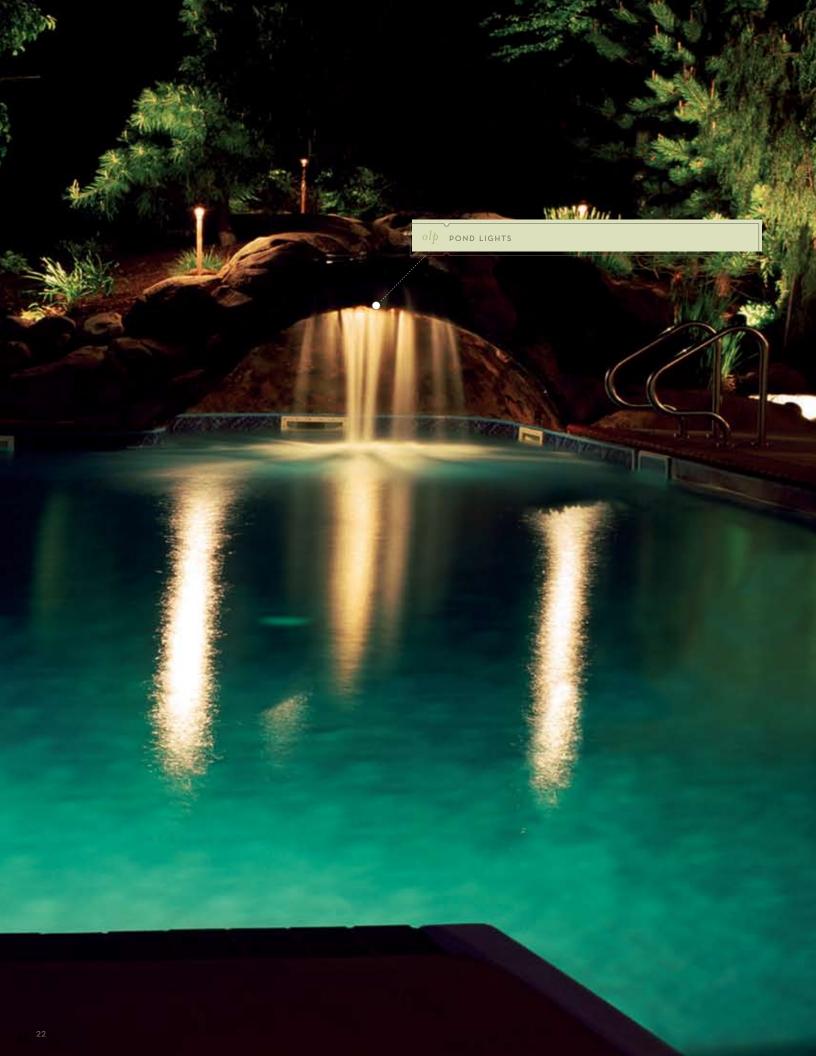

asy with this hardy step light and the professional guidance of Outdoor Lighting Perspectives. Multiple color finishes let you add a decorative touch.

LAMP 20 WATT QUARTZ BI-PIN MATERIAL BOX & COVER CAST BRASS OPTIONAL COVERPLATE
LOUVER (SHOWN), HOODED

FINISHES AVAILABLE
ANTIQUE BRASS (SHOWN) AND COPPER

MEDIUM STEP LIGHT bb-32



bb 34 FULL BRICK LARGE STEP LIGHT

Safety first, says this sturdy step light, perfect for long and winding stairs, steps, cascading sculptured paths and anywhere traverse lighting is needed. Backed by our ten-year guarantee, it will guide your family for years to come.

LAMP 20 WATT QUARTZ BI-PIN MATERIAL BOX & COVER CAST BRASS OPTIONAL COVERPLATE
HOODED (SHOWN), LOUVER

FINISHES AVAILABLE

COPPER (SHOWN), ANTIQUE BRASS, AND BRUSHED NICKEL

LARGE STEP LIGHT









OutdoorLights.com