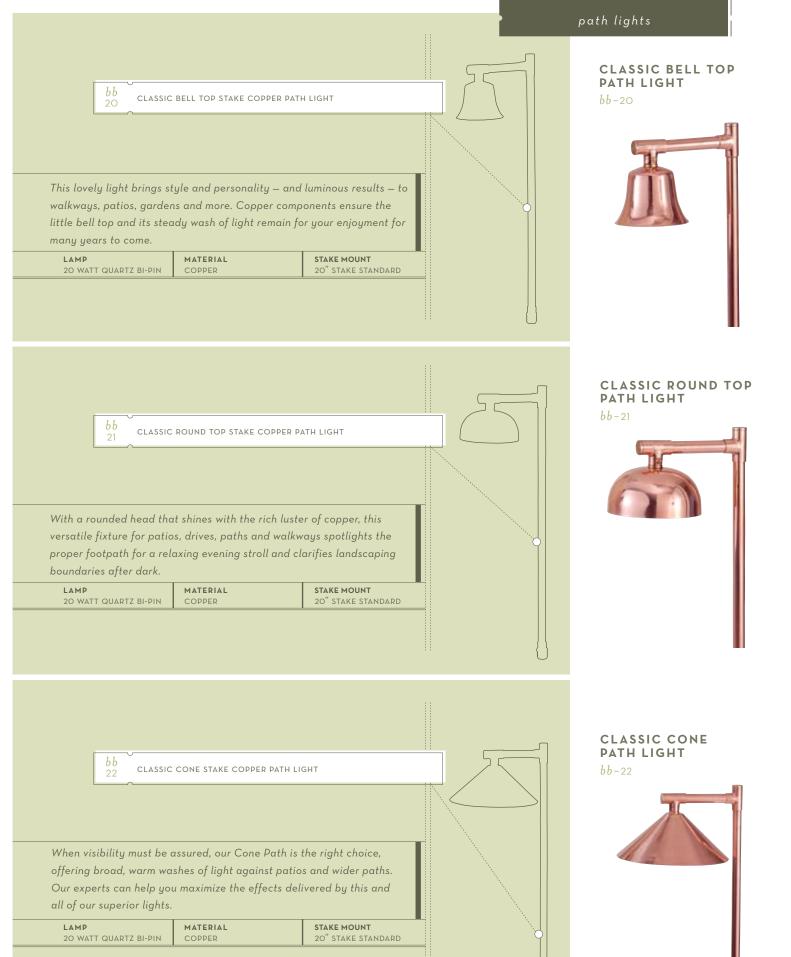

# CLASSIC ADJUSTABLE CONE PATH LIGHT

# CLASSIC ADJUSTABLE CONE STAKE COPPER PATH LIGHT

As familiar as your favorite interior lamp but finely crafted to withstand placement outdoors, our Cone Path Light showcases wide swathes of your pathway, putting safe steps into clear view, graciously welcoming all who walk through.

| i | LAMP                  | MATERIAL | STAKE MOUNT        |
|---|-----------------------|----------|--------------------|
| 1 | 20 WATT QUARTZ BI-PIN | COPPER   | 20" STAKE STANDARD |

# CLASSIC TULIP HEAD PATH LIGHT

bb-25

So graceful, you'll enjoy catching sight of it anytime. The classic gooseneck design adds golden light and sculptural impact to your garden, winding path, or patio, and is sure to spark admiring conversations among evening visitors.

| LAMP                  | MATERIAL | STAKE MOUNT        |
|-----------------------|----------|--------------------|
| 20 WATT QUARTZ BI-PIN | COPPER   | 30" STAKE STANDARD |