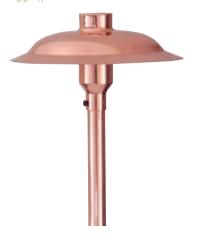

s such as our Medium Adjustable Copper Path are lovely enough to display all day. Flowerbeds, walks, steps and drives all benefit from enhanced visibility after dusk.

 LAMP
 MATERIAL
 STAKE MOUNT

 20 WATT QUARTZ BI-PIN
 COPPER
 24" STAKE STANDARD

# MEDIUM ADJUSTABLE 7.5" PATH LIGHT

bb-075





This unique light performs double duty, highlighting your pathway as well as a favorite tree, textured wall or lush planting bed simultaneously. Beauty and safety are together enhanced, thanks to clever design and professional placement.

LAMP 20 WATT QUARTZ BI-PIN MATERIAL COPPER STAKE MOUNT 20" STAKE STANDARD

## CLASSIC HALF-PATH, HALF-FLOOD LIGHT

bb-07f



### MEDIUM HALF-PATH, HALF-FLOOD LIGHT

bb-075f



# LARGE ADJUSTABLE 9" PATH LIGHT

bb-09



### EXTRA LARGE ADJUSTABLE 11" PATH LIGHT













# CLASSIC ADJUSTABLE CONE PATH LIGHT



# CLASSIC ADJUSTABLE CONE STAKE COPPER PATH LIGHT

As familiar as your favorite interior lamp but finely crafted to withstand placement outdoors, our Cone Path Light showcases wide swathes of your pathway, putting safe steps into clear view, graciously welcoming all who walk through.

| i | LAMP                  | MATERIAL | STAKE MOUNT        |
|---|-----------------------|----------|--------------------|
| 1 | 20 WATT QUARTZ BI-PIN | COPPER   | 20" STAKE STANDARD |

# CLASSIC TULIP HEAD PATH LIGHT

bb-25





So graceful, you'll enjoy catching sight of it anytime. The classic gooseneck design adds golden light and sculptural impact to your garden, winding path, or patio, and is sure to spark admiring conversations among evening visitors