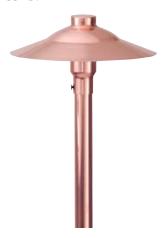

# MEDIUM ADJUSTABLE 7.5" PATH LIGHT

bb-075

This unique light performs double duty, highlighting your pathway as well as a favorite tree, textured wall or lush planting bed simultaneously. Beauty and safety are together enhanced, thanks to clever design and professional placement.

LAMP 20 WATT QUARTZ BI-PIN MATERIAL COPPER STAKE MOUNT 20" STAKE STANDARD