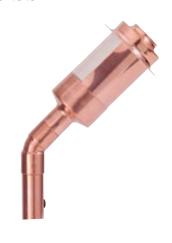

### MEDIUM STAKE MOUNT FLOOD

COPPER

CAST BRASS FLOOD LIGHT

bb-01cast

Add romance with soft, beautiful light beaming from a tree or high deck rail. Spotlight a majestic tree or an architectural quirk from the ground

beautiful over time.

35 WATT QUARTZ PAR36

LAMP

Olcast

CAST BRASS UP OR DOWN FLOOD LIGHT

MATERIAL
COPPER FINISH CAST BRASS

up. Do either with this flexible light, coated in copper that grows more

OPTIONAL STAKE OR TREE MOUNT