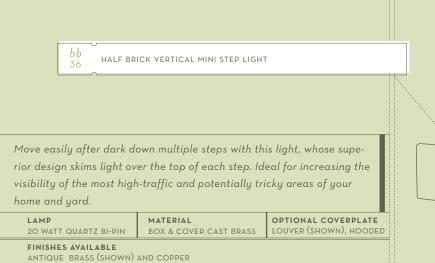

### MINI STEP LIGHT

bb-36

bb HALF BRICK HORIZONTAL MEDIUM STEP LIGHT

Define each and every step, and make your multi-level outdoor spaces safe for all. It's easy with this hardy step light and the professional guidance of Outdoor Lighting Perspectives. Multiple color finishes let you add a decorative touch.

LAMP 20 WATT QUARTZ BI-PIN MATERIAL BOX & COVER CAST BRASS OPTIONAL COVERPLATE
LOUVER (SHOWN), HOODED

FINISHES AVAILABLE
ANTIQUE BRASS (SHOWN) AND COPPER

MEDIUM STEP LIGHT bb-32

bb 34 FULL BRICK LARGE STEP LIGHT