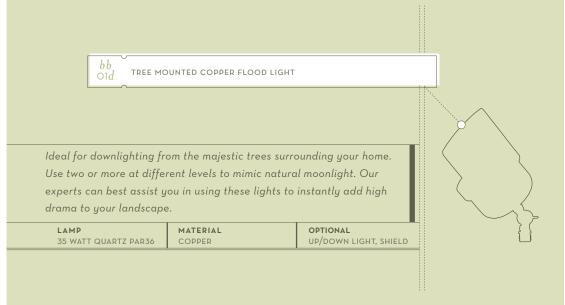

### MEDIUM STAKE MOUNT FLOOD

COPPER

CAST BRASS FLOOD LIGHT

bb-01cast

Add romance with soft, beautiful light beaming from a tree or high deck rail. Spotlight a majestic tree or an architectural quirk from the ground

beautiful over time.

35 WATT QUARTZ PAR36

LAMP

Olcast

CAST BRASS UP OR DOWN FLOOD LIGHT

MATERIAL
COPPER FINISH CAST BRASS

up. Do either with this flexible light, coated in copper that grows more

OPTIONAL STAKE OR TREE MOUNT