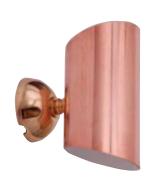

COPPER SCONCE

bb-15

bb COPPER UP AND DOWN SCONCE LIGHT

This clever wall-posted sconce can act as both an uplight and a down light, and is frequently used to stunning effect in arbors and gazebos. Our professional designers will determine the best orientation for your unique property.

 LAMP
 MATERIAL
 OPTIONAL

 20 WATT QUARTZ BI-PIN
 COPPER
 TOP LENS