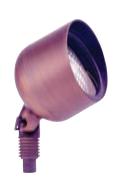

act to your garden, winding path, or patio, and is sure to spark admiring conversations among evening visitors.

| LAMP                  | MATERIAL | STAKE MOUNT        |
|-----------------------|----------|--------------------|
| 20 WATT QUARTZ BI-PIN | COPPER   | 30" STAKE STANDARD |

# MINI ADJUSTABLE 3" PATH LIGHT



























flood lights



# Our exclusive Mini Soft Flood delicately lights shorter walls and smaller trees that demand a wide-spreading light radius. Added to a 20"" stake, this versatile light can be focused downward to illuminate pathways for safety as well. LAMP 20 WATT QUARTZ BI-PIN MATERIAL COPPER OPTIONAL UP OR DOWN LIGHT

# MEDIUM ADJUSTABLE DIRECT FLOOD

bb-10k





### MEDIUM STAKE MOUNT FLOOD











COPPER



CAST BRASS FLOOD LIGHT

bb-01cast



Add romance with soft, beautiful light beaming from a tree or high deck rail. Spotlight a majestic tree or an architectural quirk from the ground

beautiful over time.

35 WATT QUARTZ PAR36

LAMP

Olcast

CAST BRASS UP OR DOWN FLOOD LIGHT

MATERIAL
COPPER FINISH CAST BRASS

up. Do either with this flexible light, coated in copper that grows more

OPTIONAL STAKE OR TREE MOUNT

COPPER SCONCE

bb-15



bb COPPER UP AND DOWN SCONCE LIGHT

This clever wall-posted sconce can act as both an uplight and a down light, and is frequently used to stunning effect in arbors and gazebos. Our professional designers will determine the best orientation for your unique property.

 LAMP
 MATERIAL
 OPTIONAL

 20 WATT QUARTZ BI-PIN
 COPPER
 TOP LENS

### CAST BRASS LONG SPOTLIGHT

bb-17



CAST BRASS UP OR DO