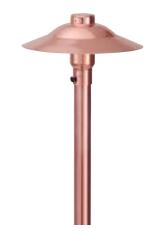

# MEDIUM ADJUSTABLE 7.5" PATH LIGHT

bb-075

This unique light performs double duty, highlighting your pathway as well as a favorite tree, textured wall or lush planting bed simultaneously. Beauty and safety are together enhanced, thanks to clever design and professional placement.

LAMP 20 WATT QUARTZ BI-PIN MATERIAL COPPER STAKE MOUNT 20" STAKE STANDARD