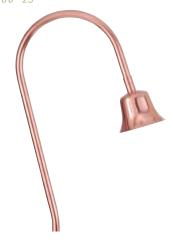

# CLASSIC TULIP HEAD PATH LIGHT

bb-25

So graceful, you'll enjoy catching sight of it anytime. The classic gooseneck design adds golden light and sculptural impact to your garden, winding path, or patio, and is sure to spark admiring conversations among evening visitors.

| LAMP                  | MATERIAL | STAKE MOUNT        |
|-----------------------|----------|--------------------|
| 20 WATT QUARTZ BI-PIN | COPPER   | 30" STAKE STANDARD |