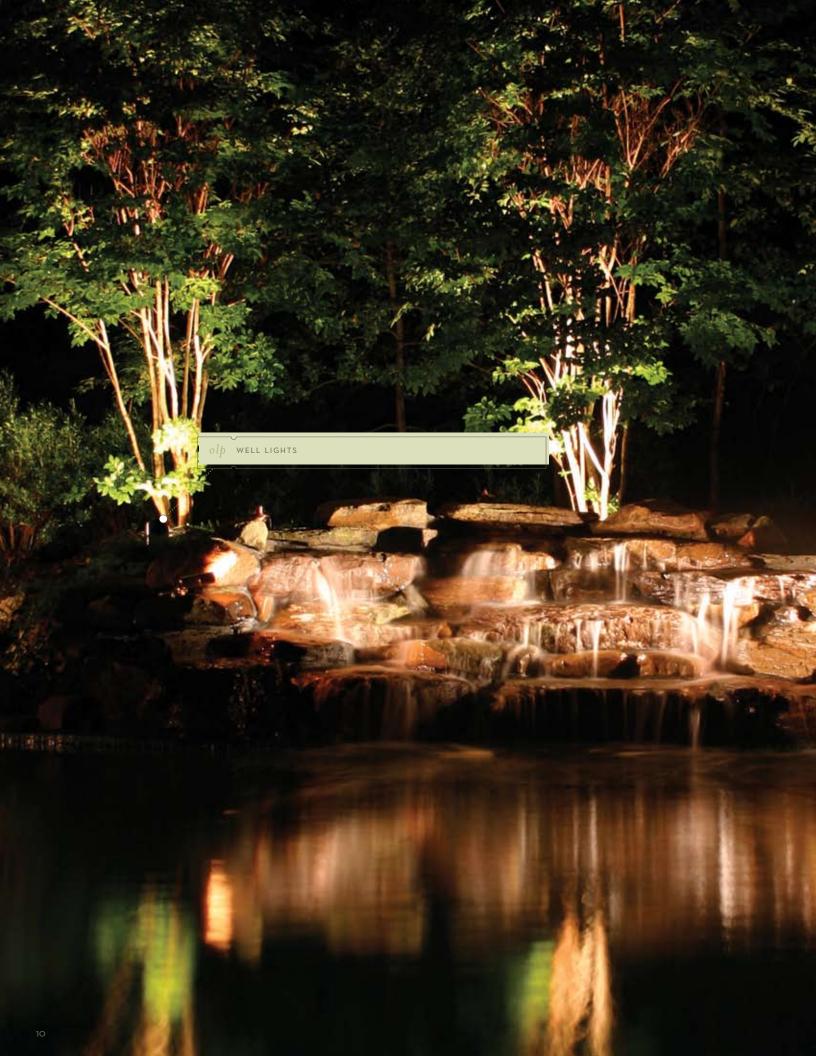

showcases wide swathes of your pathway, putting safe steps into clear view, graciously welcoming all who walk through.

| i | LAMP                  | MATERIAL | STAKE MOUNT        |
|---|-----------------------|----------|--------------------|
| 1 | 20 WATT QUARTZ BI-PIN | COPPER   | 20" STAKE STANDARD |

# CLASSIC TULIP HEAD PATH LIGHT

bb-25





So graceful, you'll enjoy catching sight of it anytime. The classic gooseneck design adds golden light and sculptural impact to your garden, winding path, or patio, and is sure to spark admiring conversations among evening visitors.

| LAMP                  | MATERIAL | STAKE MOUNT        |
|-----------------------|----------|--------------------|
| 20 WATT QUARTZ BI-PIN | COPPER   | 30" STAKE STANDARD |

# MINI ADJUSTABLE 3" PATH LIGHT



























flood lights



# Our exclusive Mini Soft Flood delicately lights shorter walls and smaller trees that demand a wide-spreading light radius. Added to a 20"" stake, this versatile light can be focused downward to illuminate pathways for safety as well. LAMP 20 WATT QUARTZ BI-PIN MATERIAL COPPER OPTIONAL UP OR DOWN LIGHT

# MEDIUM ADJUSTABLE DIRECT FLOOD

bb-10k





### MEDIUM STAKE MOUNT FLOOD











COPPER



CAST BRASS FLOOD LIGHT

bb-01cast



Add romance with soft, beautiful light beaming from a tree or high deck rail. Spotlight a majestic tree or an architectural quirk from the ground

beautiful over time.

35 WATT QUARTZ PAR36

LAMP

Olcast

CAST BRASS UP OR DOWN FLOOD LIGHT

MATERIAL
COPPER FINISH CAST BRASS

up. Do either with this flexible light, coated in