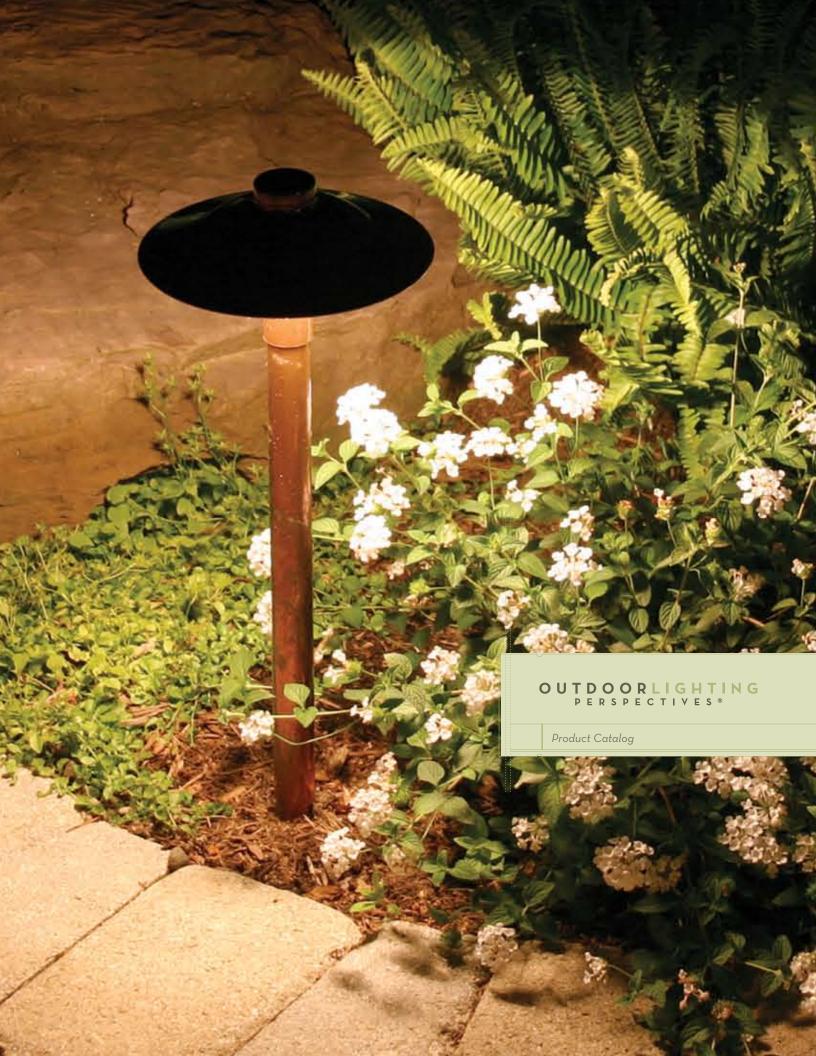

# CLASSIC ADJUSTABLE 6" PATH LIGHT

bb-07

path lights

Though intended to deliver luminous results, lights such as our Medium Adjustable Copper Path are lovely enough to display all day. Flowerbeds, walks, steps and drives all benefit from enhanced visibility after dusk.

 LAMP
 MATERIAL
 STAKE MOUNT

 20 WATT QUARTZ BI-PIN
 COPPER
 24" STAKE STANDARD