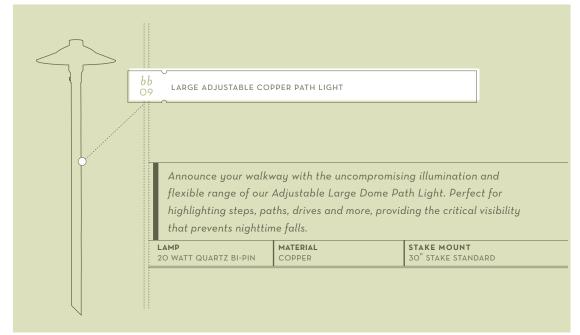

ch as our Medium Adjustable Copper Path are lovely enough to display all day. Flowerbeds, walks, steps and drives all benefit from enhanced visibility after dusk.

 LAMP
 MATERIAL
 STAKE MOUNT

 20 WATT QUARTZ BI-PIN
 COPPER
 24" STAKE STANDARD

# MEDIUM ADJUSTABLE 7.5" PATH LIGHT

bb-075





This unique light performs double duty, highlighting your pathway as well as a favorite tree, textured wall or lush planting bed simultaneously. Beauty and safety are together enhanced, thanks to clever design and professional placement.

LAMP 20 WATT QUARTZ BI-PIN MATERIAL COPPER STAKE MOUNT 20" STAKE STANDARD

## CLASSIC HALF-PATH, HALF-FLOOD LIGHT

bb-07f



### MEDIUM HALF-PATH, HALF-FLOOD LIGHT

bb-075f



# LARGE ADJUSTABLE 9" PATH LIGHT

bb-09



### EXTRA LARGE ADJUSTABLE 11" PATH LIGHT













# CLASSIC ADJUSTABLE CONE PATH LIGHT



# CLASSIC ADJUSTABLE CONE STAKE COPPER PATH LIGHT

As familiar as your favorite interior lamp but finely crafted to withstand placement outdoors, our Cone Path Light showcases wide swathes of your pathway, putting safe steps into clear view, graciously welcoming all who walk through.

| i | LAMP                  | MATERIAL | STAKE MOUNT        |
|---|-----------------------|----------|--------------------|
| 1 | 20 WATT QUARTZ BI-PIN | COPPER   | 20" STAKE STANDARD |

# CLASSIC TULIP HEAD PATH LIGHT

bb-25





So graceful, you'll enjoy catching sight of it anytime. The classic gooseneck design adds golden light and sculptural impact to your garden, winding path, or patio, and is sure to spark admiring conversations among evening visitors.

|