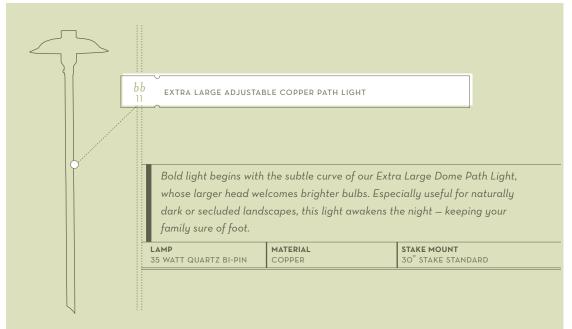

as our Medium Adjustable Copper Path are lovely enough to display all day. Flowerbeds, walks, steps and drives all benefit from enhanced visibility after dusk.

 LAMP
 MATERIAL
 STAKE MOUNT

 20 WATT QUARTZ BI-PIN
 COPPER
 24" STAKE STANDARD

# MEDIUM ADJUSTABLE 7.5" PATH LIGHT

bb-075





This unique light performs double duty, highlighting your pathway as well as a favorite tree, textured wall or lush planting bed simultaneously. Beauty and safety are together enhanced, thanks to clever design and professional placement.

LAMP 20 WATT QUARTZ BI-PIN MATERIAL COPPER STAKE MOUNT 20" STAKE STANDARD

## CLASSIC HALF-PATH, HALF-FLOOD LIGHT

bb-07f



### MEDIUM HALF-PATH, HALF-FLOOD LIGHT

bb-075f



# LARGE ADJUSTABLE 9" PATH LIGHT

bb-09



### EXTRA LARGE ADJUSTABLE 11" PATH LIGHT













# CLASSIC ADJUSTABLE CONE PATH LIGHT



# CLASSIC ADJUSTABLE CONE STAKE COPPER PATH LIGHT

As familiar as your favorite interior lamp but finely crafted to withstand placement outdoors, our Cone Path Light showcases wide swathes of your pathway, putting safe steps into clear view, graciously welcoming all who walk through.

| i | LAMP                  | MATERIAL | STAKE MOUNT        |
|---|-----------------------|----------|--------------------|
| 1 | 20 WATT QUARTZ BI-PIN | COPPER   | 20" STAKE STANDARD |

# CLASSIC TULIP HEAD PATH LIGHT

bb-25





So graceful, you'll enjoy catching sight of it anytime. The classic gooseneck design adds golden light and sculptural impact to your garden, winding path, or patio, and is sure to spark admiring conversations among evening visitors.

| L