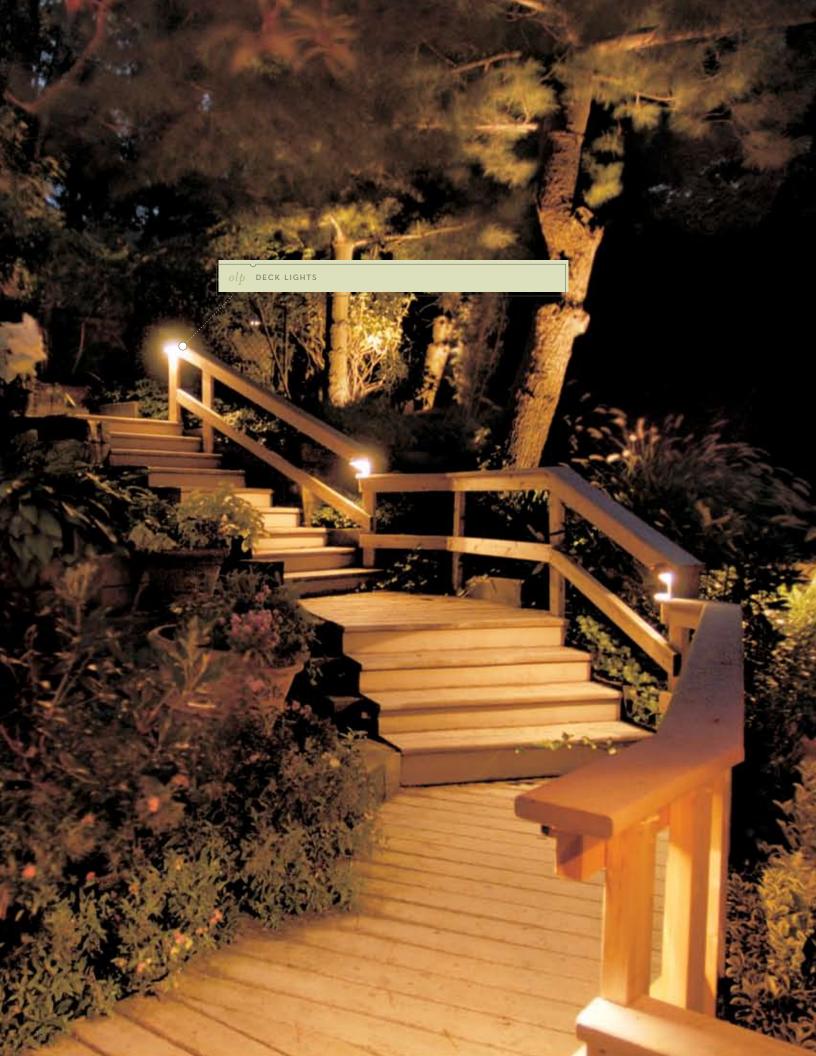

COPPER DECK LIGHT

bb 08mc compact cast brass wall/deck light

Crafted in cast brass for lifetime use, our Compact Wall/Deck Light is built for rigorous, yet inconspicuous performance that brightens decks, patios, porches, gazebos, walls and other treasured areas outdoors.

LAMP

10 WATT QUARTZ BI-PIN

COPPER FINISH CAST BRASS

COMPACT BRASS DECK LIGHT

bb-08mc

CLASSIC ADJUSTABLE 6" PIER MOUNT LIGHT

### MINI STEP LIGHT

bb-36

bb HALF BRICK HORIZONTAL MEDIUM STEP LIGHT

Define each and every step, and make your multi-level outdoor spaces safe for all. It's easy with this hardy step light and the professional guidance of Outdoor Lighting Perspectives. Multiple color finishes let you add a decorative touch.