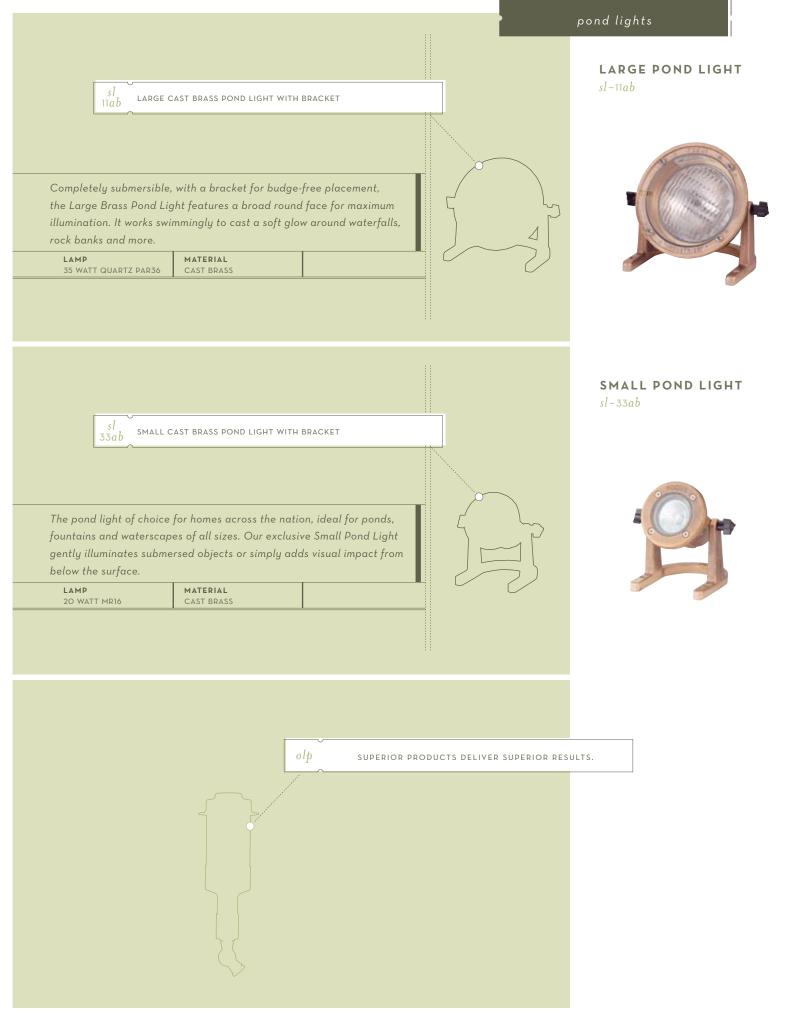

y with this hardy step light and the professional guidance of Outdoor Lighting Perspectives. Multiple color finishes let you add a decorative touch.

LAMP 20 WATT QUARTZ BI-PIN MATERIAL BOX & COVER CAST BRASS OPTIONAL COVERPLATE
LOUVER (SHOWN), HOODED

FINISHES AVAILABLE
ANTIQUE BRASS (SHOWN) AND COPPER

MEDIUM STEP LIGHT bb-32



bb 34 FULL BRICK LARGE STEP LIGHT

Safety first, says this sturdy step light, perfect for long and winding stairs, steps, cascading sculptured paths and anywhere traverse lighting is needed. Backed by our ten-year guarantee, it will guide your family for years to come.

LAMP 20 WATT QUARTZ BI-PIN MATERIAL BOX & COVER CAST BRASS OPTIONAL COVERPLATE
HOODED (SHOWN), LOUVER

FINISHES AVAILABLE

COPPER (SHOWN), ANTIQUE BRASS, AND BRUSHED NICKEL

LARGE STEP LIGHT









OutdoorLights.com