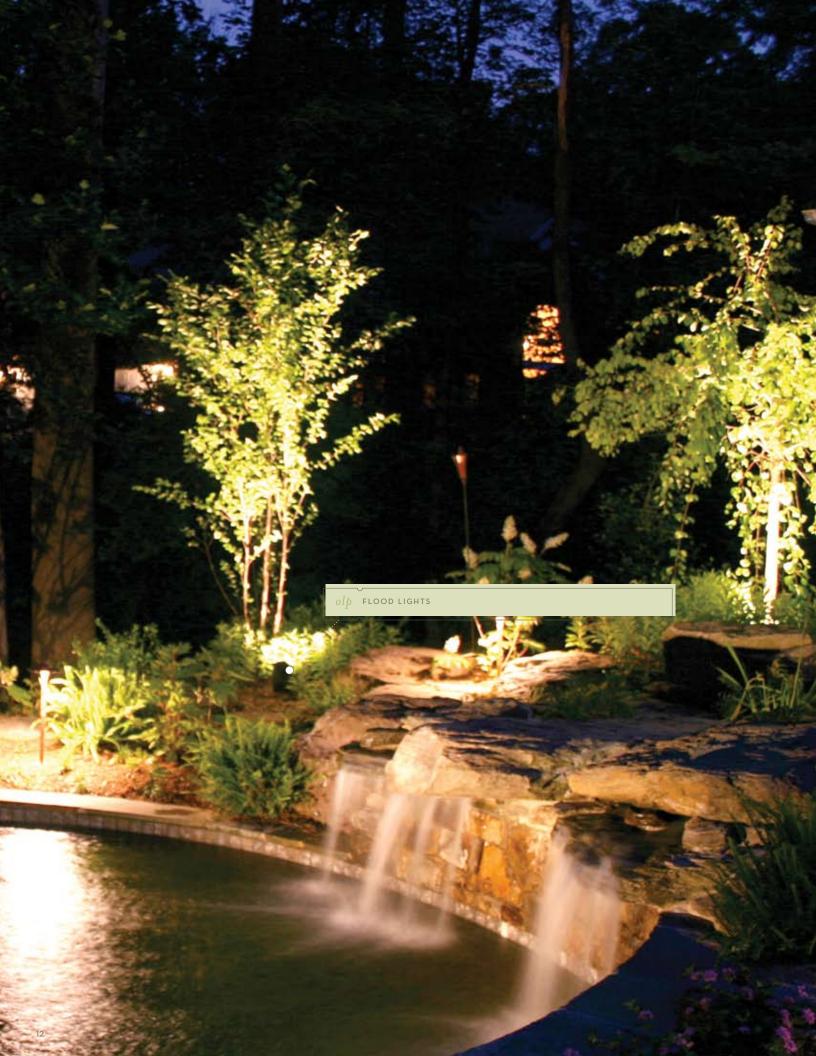

wcases wide swathes of your pathway, putting safe steps into clear view, graciously welcoming all who walk through.

| i | LAMP                  | MATERIAL | STAKE MOUNT        |
|---|-----------------------|----------|--------------------|
| 1 | 20 WATT QUARTZ BI-PIN | COPPER   | 20" STAKE STANDARD |

# CLASSIC TULIP HEAD PATH LIGHT

bb-25





So graceful, you'll enjoy catching sight of it anytime. The classic gooseneck design adds golden light and sculptural impact to your garden, winding path, or patio, and is sure to spark admiring conversations among evening visitors.

| LAMP                  | MATERIAL | STAKE MOUNT        |
|-----------------------|----------|--------------------|
| 20 WATT QUARTZ BI-PIN | COPPER   | 30" STAKE STANDARD |

# MINI ADJUSTABLE 3" PATH LIGHT



























flood lights



# Our exclusive Mini Soft Flood delicately lights shorter walls and smaller trees that demand a wide-spreading light radius. Added to a 20"" stake, this versatile light can be focused downward to illuminate pathways for safety as well. LAMP 20 WATT QUARTZ BI-PIN MATERIAL COPPER OPTIONAL UP OR DOWN LIGHT

# MEDIUM ADJUSTABLE DIRECT FLOOD

bb-10k





### MEDIUM STAKE MOUNT FLOOD











COPPER



CAST BRASS FLOOD LIGHT

bb-01cast



Add romance with soft, beautiful light beaming from a tree or high deck rail. Spotlight a majestic tree or an architectural quirk from the ground

beautiful over time.

35 WATT QUARTZ PAR36

LAMP

Olcast

CAST BRASS UP OR DOWN FLOOD LIGHT

MATERIAL
COPPER FINISH CAST BRASS

up. Do either with this flexible light, coated in copp