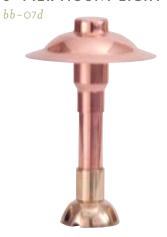

# CLASSIC ADJUSTABLE 6" PATH LIGHT

bb-07

path lights

Though intended to deliver luminous results, lights such as our Medium Adjustable Copper Path are lovely enough to display all day. Flowerbeds, walks, steps and drives all benefit from enhanced visibility after dusk.

 LAMP
 MATERIAL
 STAKE MOUNT

 20 WATT QUARTZ BI-PIN
 COPPER
 24" STAKE STANDARD