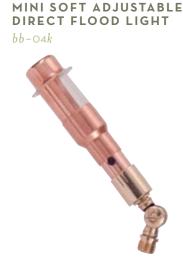

swathes of your pathway, putting safe steps into clear view, graciously welcoming all who walk through.

| i | LAMP                  | MATERIAL | STAKE MOUNT        |
|---|-----------------------|----------|--------------------|
| 1 | 20 WATT QUARTZ BI-PIN | COPPER   | 20" STAKE STANDARD |

# CLASSIC TULIP HEAD PATH LIGHT

bb-25





So graceful, you'll enjoy catching sight of it anytime. The classic gooseneck design adds golden light and sculptural impact to your garden, winding path, or patio, and is sure to spark admiring conversations among evening visitors.

| LAMP                  | MATERIAL | STAKE MOUNT        |
|-----------------------|----------|--------------------|
| 20 WATT QUARTZ BI-PIN | COPPER   | 30" STAKE STANDARD |

# MINI ADJUSTABLE 3" PATH LIGHT



























flood lights



# Our exclusive Mini Soft Flood delicately lights shorter walls and smaller trees that demand a wide-spreading light radius. Added to a 20"" stake, this versatile light can be focused downward to illuminate pathways for safety as well. LAMP 20 WATT QUARTZ BI-PIN MATERIAL COPPER OPTIONAL UP OR DOWN LIGHT

# MEDIUM ADJUSTABLE DIRECT FLOOD

bb-10k





### MEDIUM STAKE MOUNT FLOOD











COPPER



CAST BRASS FLOOD LIGHT

bb-01cast



Add romance with soft, beautiful light beaming from a tree or high deck rail. Spotlight a majestic tree or an architectural quirk from the ground

beautiful over time.

35 WATT QUARTZ PAR36

LAMP

Olcast

CAST BRASS UP OR DOWN FLOOD LIGHT

MATERIAL
COPPER FINISH CAST BRASS

up. Do either with this flexible light, coated in copper that grow