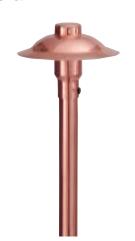

# CLASSIC ADJUSTABLE 6" PATH LIGHT

bb-07

path lights

Though intended to deliver luminous results, lights such as our Medium Adjustable Copper Path are lovely enough to display all day. Flowerbeds, walks, steps and drives all benefit from enhanced visibility after dusk.

 LAMP
 MATERIAL
 STAKE MOUNT

 20 WATT QUARTZ BI-PIN
 COPPER
 24" STAKE STANDARD