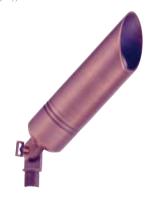

# CLASSIC ADJUSTABLE 6" PATH LIGHT

bb-07

path lights

Though intended to deliver luminous results, lights such as our Medium Adjustable Copper Path are lovely enough to display all day. Flowerbeds, walks, steps and drives all benefit from enhanced visibility after dusk.

 LAMP
 MATERIAL
 STAKE MOUNT

 20 WATT QUARTZ BI-PIN
 COPPER
 24" STAKE STANDARD