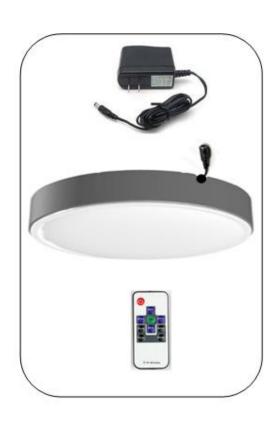

## PROTOTYPE Specifications KIT #1—Under Cabinet Lighting

RGB LED Color MagicLight™ with RF Remote, and 12VDC 1A Class 2 Power Supply

Packaging (Light only)

Plastic enclosure. Water-proof rating IP63.

5.25" Diameter, 1" Height. Weight: 0.3 Lbs.

**Operating environment** -20 to 50°C, over 50,000 hours (at least 5 years continuous)

Input power rating 12VDC, 6W max. "Green technology friendly"

Power source (included w/KIT) Wall-mount power brick, 12VDC, 1A, UL Class 2

Power interface Side exit power cable ~12" long connecting the light directly to the

power supply

**Manual Control Functions**Manually via RF remote, 10 functions, with power OFF memory.

20 static colors, 19 dynamic modes, 5 levels of light intensity.

Operating distance – 50' minimum.

**Warranty** One year limited manufacturer warranty, parts and labor

Rev. 1 Page 1 of 1