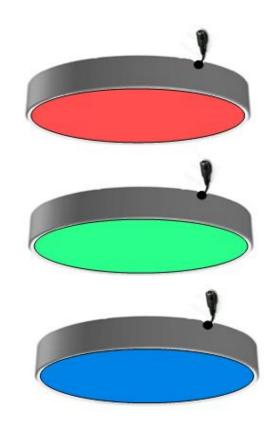

Power interface Side exit power cable ~12" long connecting the light directly to the

power supply

**Manual Control Functions**Manually via RF remote, 10 functions, with power OFF memory.

20 static colors, 19 dynamic modes, 5 levels of light intensity.