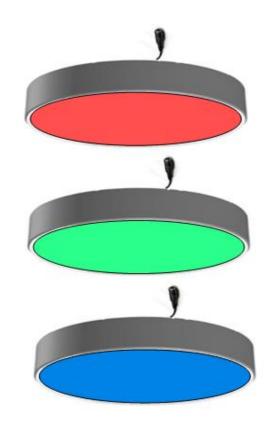

**Power interface** Back exit power cable ~3' long connecting the light directly to the

power supply

**Manual Control Functions** Manually via RF remote, 10 functions, with power OFF memory.

20 static colors, 19 dynamic modes, 5 levels of light intensity.