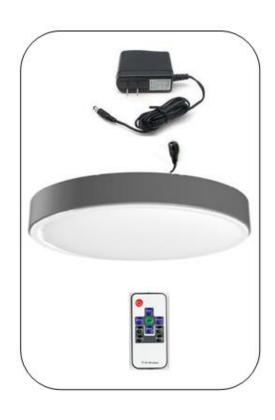

## PROTOTYPE Specifications KIT #3—Ceiling Lighting

RGB LED Color MagicLight™ with Remote, 12VDC 1A Class 2 Power Supply

Packaging (Light only)Plastic enclosure. Water-proof rating IP63.

5.25" Diameter, 1" Height. Weight: 0.3 Lbs.

**Operating environment** -20 to 50°C, over 50,000 hours (at least 5 years continuous)

Input power rating 12VDC, 6W max. "Green technology friendly"

Power source (included w/KIT) Wall-mount power brick, 12VDC, 1A, UL Class 2

**Power interface** Back exit power cable ~3' long connecting the light directly to the

power supply

**Manual Control Functions** Manually via RF remote, 10 functions, with power OFF memory.

20 static colors, 19 dynamic modes, 5 levels of light intensity.

Operating distance – 50' minimum.

**Warranty** One year limited manufacturer warranty, parts and labor.

Rev. 1 Page 1 of 1