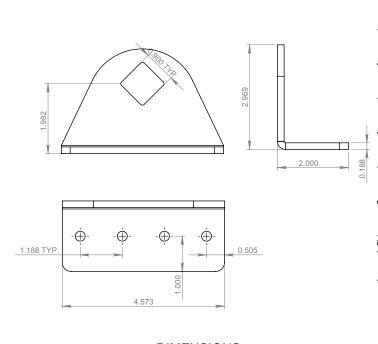

#### **DESCRIPTION**

- · Designed for most stick framed roof types
- Accepts 3/4" X 3/4" square fence pipe
- Installed using (4) 3/8" Lag bolts
- Must be installed into structural roof member such as a truss or rafter beam
- · Ice Flags as option
- · Powder coated to match roofing material color
- Overall dimensions: 4.576"L X 2"W X 2.969"H

## **DIMENSIONS**

DO NOT SCALE

\*Dimensions shown are in inches.