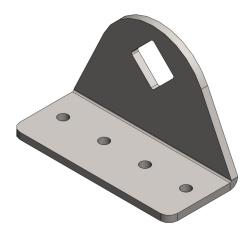

# **D1 DIAMOND MOUNT**

#### **DESCRIPTION**

- · Designed for most stick framed roof types
- Accepts 3/4" X 3/4" square fence pipe
- Installed using (4) 3/8" Lag bolts
- Must be installed into structural roof member such as a truss or rafter beam
- · Ice Flags as option
- · Powder coated to match roofing material color
- Overall dimensions: 4.576"L X 2"W X 2.969"H