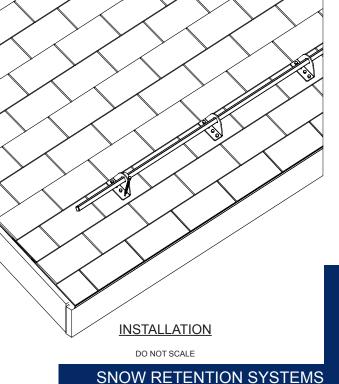

**NOTE:** Due to specific job conditions, TRA Snow and Sun will only warranty a snow retention system/layout that has been designed by TRA Snow and Sun.

**2 PIPE SNOW FENCE SYSTEM** 

USED ON: ASPHALT SHINGLES, CEDAR SHINGLES, FLAT SEAM METAL, GRANULE METAL, METAL PANEL, SLATE, SIMULATE SLATE, TILE ROOFS, & WOOD SHAKES