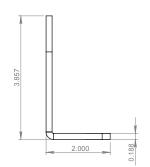

### **DESCRIPTION**

- · Designed for most stick framed roof types
- Accepts 1" (1.315"OD) fence pipe
- Installed using (4) 3/8" Lag bolts
- Must be installed into structural roof member such as a truss or rafter beam
- Ice Flags as option
- · Powder coated to match roofing material color
- Overall dimensions: 4.576"L X 2"W X 3.857"H

## **DIMENSIONS**

DO NOT SCALE

\*Dimensions shown are in inches.

**INSTALLATION** 

DO NOT SCALE

**SNOW RETENTION SYSTEMS**