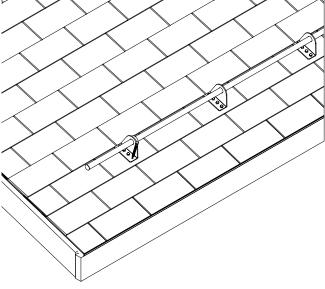

# 1 PIPE SNOW FENCE SYSTEM

USED ON: ASPHALT SHINGLES, CEDAR SHINGLES, FLAT SEAM METAL, GRANULE METAL, METAL PANEL, SLATE, SIMULATE SLATE, TILE ROOFS, & WOOD SHAKES