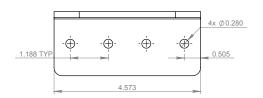

### **DESCRIPTION**

- · Designed for most stick framed roof types
- Accepts 1" (1.315"OD) fence pipe
- Installed using (4) 3/8" Lag bolts
- Must be installed into structural roof member such as a truss or rafter beam
- Ice Flags as option
- · Powder coated to match roofing material color
- Overall dimensions: 4.576"L X 2"W X 3.857"H

## **DIMENSIONS**

DO NOT SCALE

\*Dimensions shown are in inches.

**INSTALLATION** 

DO NOT SCALE

**SNOW RETENTION SYSTEMS**