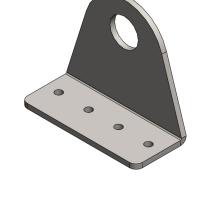

# **D1 MOUNT SHASTA**

### **DESCRIPTION**

- · Designed for most stick framed roof types
- Accepts 1" (1.315"OD) fence pipe
- Installed using (4) 3/8" Lag bolts
- Must be installed into structural roof member such as a truss or rafter beam
- Ice Flags as option
- · Powder coated to match roofing material color
- Overall dimensions: 4.576"L X 2"W X 3.857"H