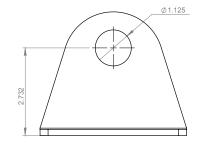

### **DESCRIPTION**

- · Designed for most stick framed roof types
- Accepts 1" (1.315"OD) fence pipe
- Installed using (4) 3/8" Lag bolts
- Must be installed into structural roof member such as a truss or rafter beam
- Ice Flags as option
- · Powder coated to match roofing material color
- Overall dimensions: 4.576"L X 2"W X 3.857"H

## **DIMENSIONS**

DO NOT SCALE

\*Dimensions shown are in inches.

**INSTALLATION** 

DO NOT SCALE

**SNOW RETENTION SYSTEMS**