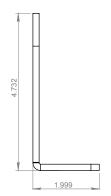

#### **DESCRIPTION**

- · Designed for most stick framed roof types
- Accepts 3/4" X 3/4" square fence pipe
- Installed using (4) 3/8" Lag bolts
- Must be installed into structural roof member such as a truss or rafter beam
- · Ice Flags as option
- · Powder coated to match roofing material color
- Overall dimensions: 4.526"L X 2"W X 4.732"H

## **DIMENSIONS**

DO NOT SCALE

\*Dimensions shown are in inches.

**2 PIPE SNOW FENCE SYSTEM** 

USED ON: ASPHALT SHINGLES, CEDAR SHINGLES, FLAT SEAM METAL, GRANULE METAL, METAL PANEL, SLATE, SIMULATE SLATE, TILE ROOFS, & WOOD SHAKES