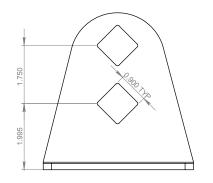

## **DIMENSIONS**

DO NOT SCALE

\*Dimensions shown are in inches.

**2 PIPE SNOW FENCE SYSTEM** 

USED ON: ASPHALT SHINGLES, CEDAR SHINGLES, FLAT SEAM METAL, GRANULE METAL, METAL PANEL, SLATE, SIMULATE SLATE, TILE ROOFS, & WOOD SHAKES