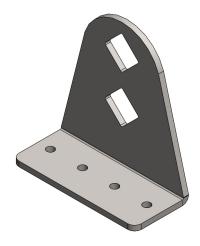

# D2 DIAMOND MOUNT

#### **DESCRIPTION**

- · Designed for most stick framed roof types
- Accepts 3/4" X 3/4" square fence pipe
- Installed using (4) 3/8" Lag bolts
- Must be installed into structural roof member such as a truss or rafter beam
- · Ice Flags as option
- · Powder coated to match roofing material color
- Overall dimensions: 4.526"L X 2"W X 4.732"H