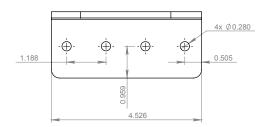

#### **DESCRIPTION**

- · Designed for most stick framed roof types
- Accepts 3/4" X 3/4" square fence pipe
- Installed using (4) 3/8" Lag bolts
- Must be installed into structural roof member such as a truss or rafter beam
- · Ice Flags as option
- · Powder coated to match roofing material color
- Overall dimensions: 4.526"L X 2"W X 4.732"H

## **DIMENSIONS**

DO NOT SCALE

\*Dimensions shown are in inches.

**2 PIPE SNOW FENCE SYSTEM** 

USED ON: ASPHALT SHINGLES, CEDAR SHINGLES, FLAT SEAM METAL, GRANULE METAL, METAL PANEL, SLATE, SIMULATE SLATE, TILE ROOFS, & WOOD SHAKES