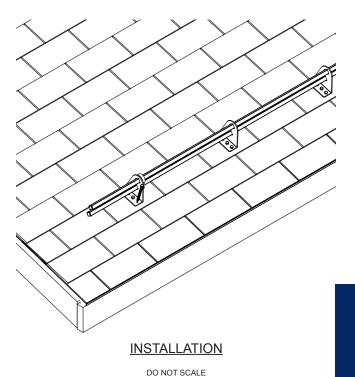

## **DIMENSIONS**

DO NOT SCALE

\*Dimensions shown are in inches.

**2 PIPE SNOW FENCE SYSTEM** 

USED ON: ASPHALT SHINGLES, CEDAR SHINGLES, FLAT SEAM METAL, GRANULE METAL, METAL PANEL, SLATE, SIMULATE SLATE, TILE ROOFS, & WOOD SHAKES