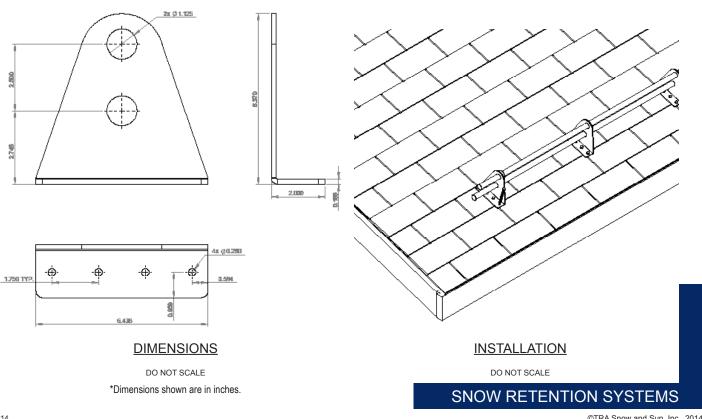

## **D2 MOUNT SHASTA**

## DESCRIPTION

- Designed for most stick framed roof types
- Accepts 1" (1.315"OD) fence pipe
- Installed using (4) 3/8" Lag bolts
- Must be installed into structural roof member such as a truss or rafter beam
- Ice Flags as option
- Powder coated to match roofing material color
- Overall dimensions: 6.438"L X 2"W X 6.37"H

NOTE: Due to specific job conditions, TRA Snow and Sun will only warranty a snow retention system/layout that has been designed by TRA Snow and Sun.

**2 PIPE SNOW FENCE SYSTEM** 

**USED ON: ASPHALT SHINGLES, CEDAR** SHINGLES, FLAT SEAM METAL, GRANULE METAL, METAL PANEL, SLATE, SIMULATE **SLATE, TILE ROOFS, & WOOD SHAKES** 