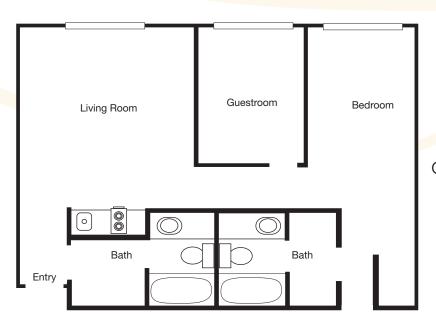

All measurements are approximate.

ONE BEDROOM/
TWO BATH
864 sq. ft.

All measurements are approximate.