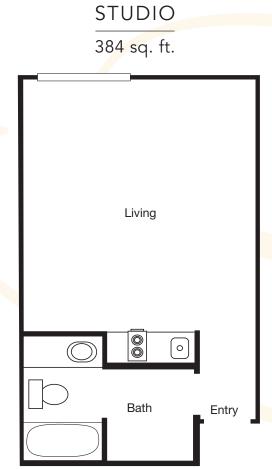

All measurements are approximate.

ONE BEDROOM/
TWO BATH
864 sq. ft.

All measurements are approximate.