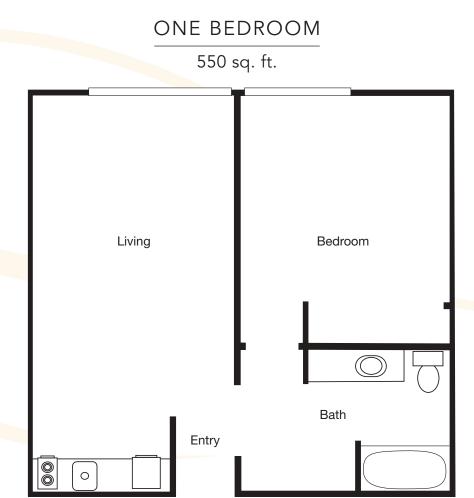

All measurements are approximate.

ONE BEDROOM/
TWO BATH
864 sq. ft.

All measurements are approximate.