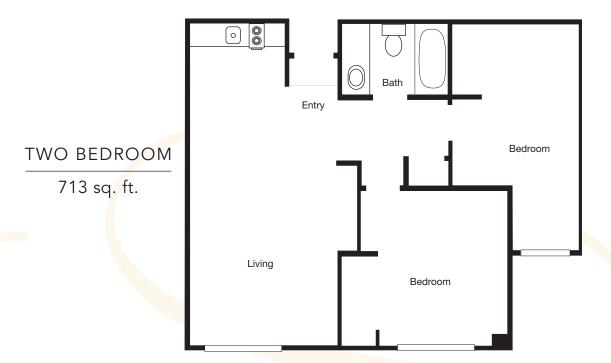

All measurements are approximate.

ONE BEDROOM/
TWO BATH
864 sq. ft.

All measurements are approximate.