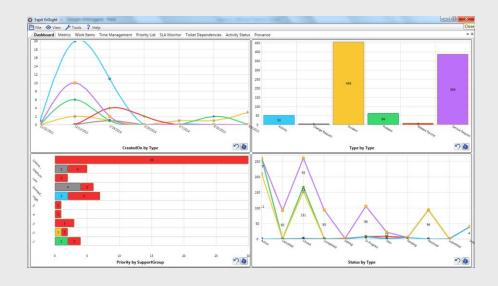

### THE VALUE OF USING EXPIT ENSIGHT WITH SCSM

Expit EnSight for Service Manager 2012 provides a comprehensive view for events in Service Manager tailored for IT decision makers.

With EnSight, users can easily sort, group, classify, graph and create reports for Service Manager 2012 without requiring a data warehouse. The dashboard also provides readymade KPI metrics, workflow status monitoring, and team workload management. Expit EnSight does not require any server or database components and can be setup and operational in less than 5 minutes.