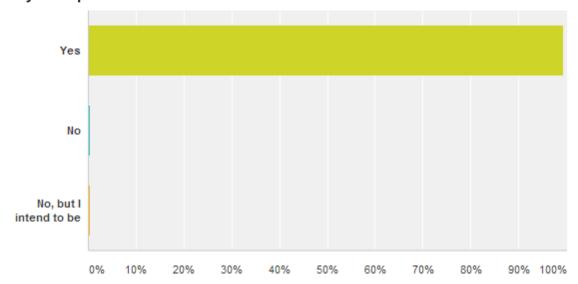

How often do you pray?

| Yes I pray at least once a day | 64.26% |
|--------------------------------|--------|
| Yes I pray a few times a week  | 18.36% |
| Yes, occasionally              | 12.79% |
| Rarely                         | 2.62%  |
| No                             | 1.97%  |

#### Do you own Rosary Beads?



#### Do you own a Bible?





#### Do you think Catholicism is currently in Decline?



# In your opinion how significant is religion to our society?

| Extremely constructive | 46.91% |
|------------------------|--------|
| Somewhat constructive  | 43.00% |
| Not very important     | 3.58%  |
| Somewhat destructive   | 6.51%  |

The Catholic Church needs to allow same sex marriage and women to be priests; otherwise they will lose my generation.



#### Were you baptised?



#### Did you attend a Catholic school?



## Were your parents Catholic?

| Yes, both of them   | 74.18% |
|---------------------|--------|
| Mother              | 13.07% |
| Father              | 5.88%  |
| No, neither of them | 6.86%  |



#### Do you have Children? If so do they attend church?

| Yes I have kids, they attend church       | 46.53% |
|-------------------------------------------|--------|
| Yes I have kids, they don't attend church | 28.71% |
| No I don't have kids                      | 24.75% |

# In your opinion what are the most important mass ceremonies on the Catholic calendar?





Blathnaid Magill
Blathnaid@giftsdirect.com
+353 1 861 1507



#### Are you of Irish decent?



#### Male/Female



## **Age Category**





Blathnaid Magill
Blathnaid@giftsdirect.com
+3