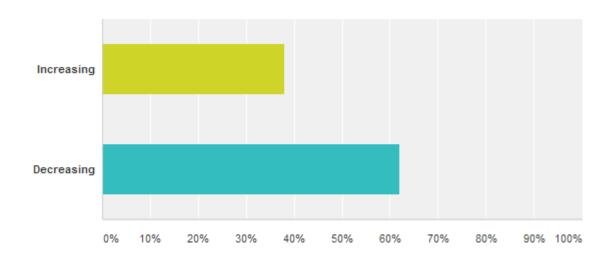

# Pope Francis Brings New Hope According to Irish American Catholics

Survey results week before Easter shows trends and behaviours among Irish American Catholics

11<sup>th</sup> April 2014

The survey ran from March 28<sup>th</sup> – April 10th 2014 402 respondents on The Irish Store's website and social media profiles. Of the 403 respondents 70% were female.



#### How often do you pray?

| Yes I pray at least once a day | 64.26% |
|--------------------------------|--------|
| Yes I pray a few times a week  | 18.36% |
| Yes, occasionally              | 12.79% |
| Rarely                         | 2.62%  |
| No                             | 1.97%  |

#### Do you own Rosary Beads?



#### Do you own a Bible?





#### Do you think Catholicism is currently in Decline?



# In your opinion how significant is religion to our society?

| Extremely constructive | 46.91% |
|------------------------|--------|
| Somewhat constructive  | 43.00% |
| Not very important     | 3.58%  |
| Somewhat destructive   | 6.51%  |

The Catholic Church needs to allow same sex marriage and women to be priests; otherwise they will lose my generation.



#### Were you baptised?



#### Did you attend a Catholic school?



## Were your parents Catholic?

| Yes, both of them   | 74.18% |
|---------------------|--------|
| Mother              | 13.07% |
| Father              | 5.88%  |
| No, neither of them | 6.86%  |



#### Do you have Children? If so do they attend church?

| Yes I have kids, they attend church       | 46.53% |
|-------------------------------------------|-------