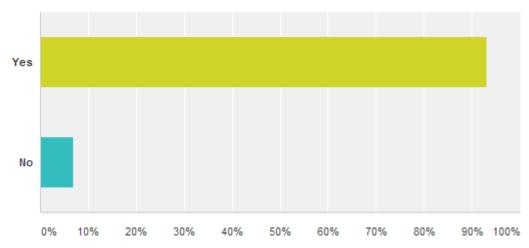

# Pope Francis Brings New Hope According to Irish American Catholics

Survey results week before Easter shows trends and behaviours among Irish American Catholics

11<sup>th</sup> April 2014

The survey ran from March 28<sup>th</sup> – April 10th 2014 402 respondents on The Irish Store's website and social media profiles. Of the 403 respondents 70% were female.



#### How often do you pray?

| Yes I pray at least once a day | 64.26% |
|--------------------------------|--------|
| Yes I pray a few times a week  | 18.36% |
| Yes, occasionally              | 12.79% |
| Rarely                         | 2.62%  |
| No                             | 1.97%  |

#### Do you own Rosary Beads?



#### Do you own a Bible?





#### Do you think Catholicism is currently in Decline?



# In your opinion how significant is religion to our society?

| Extremely constructive | 46.91% |
|------------------------|--------|
| Somewhat constructive  | 43.00% |
| Not very important     | 3.58%  |
| Somewhat destructive   | 6.51%  |

The Catholic Church needs to allow same sex marriage and women to be priests; otherwise they will lose my generation.



#### Were you baptised?



#### Did you attend a Catholic school?



## Were your parents Catholic?

| Yes, both of them   | 74.18% |
|---------------------|--------|
| Mother              | 13.07% |
| Father              | 5.88%  |
| No, neither of them | 6.86%  |



#### Do you have Children? If so do they attend church?

| Yes I have kids,