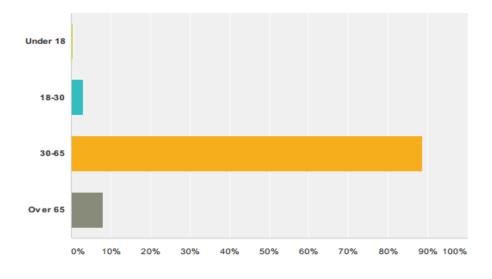

lose my generation.



#### Were you baptised?



#### Did you attend a Catholic school?



## Were your parents Catholic?

| Yes, both of them   | 74.18% |
|---------------------|--------|
| Mother              | 13.07% |
| Father              | 5.88%  |
| No, neither of them | 6.86%  |



#### Do you have Children? If so do they attend church?

| Yes I have kids, they attend church       | 46.53% |
|-------------------------------------------|--------|
| Yes I have kids, they don't attend church | 28.71% |
| No I don't have kids                      | 24.75% |

# In your opinion what are the most important mass ceremonies on the Catholic calendar?





Blathnaid Magill
Blathnaid@giftsdirect.com
+353 1 861 1507



#### Are you of Irish decent?



#### Male/Female



## **Age Category**





Blathnaid Magill
Blathnaid@giftsdirect.com
+353 1 861 1507