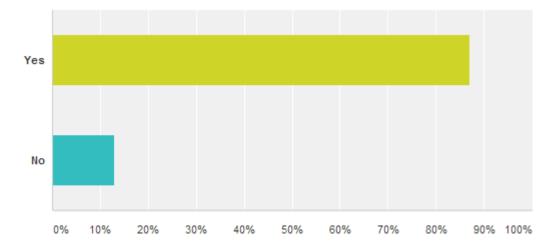

# Pope Francis Brings New Hope According to Irish American Catholics

Survey results week before Easter shows trends and behaviours among Irish American Catholics

11<sup>th</sup> April 2014

The survey ran from March 28<sup>th</sup> – April 10th 2014 402 respondents on The Irish Store's website and social media profiles. Of the 403 respondents 70% were female.



#### How often do you pray?

| Yes I pray at least once a day | 64.26% |
|--------------------------------|--------|
| Yes I pray a few times a week  | 18.36% |
| Yes, occasionally              | 12.79% |
| Rarely                         | 2.62%  |
| No                             | 1.97%  |

#### Do you own Rosary Beads?



#### Do you own a Bible?





#### Do you think Catholicism is currently in Decline?



# In your opinion how significant is religion to our society?

| Extremely constructive | 46.91% |
|------------------------|--------|
| Somewhat constructive  | 43.00% |
| Not very important     | 3.58%  |
| Somewhat destructive   | 6.51%  |

The Catholic Church needs to allow same sex marriage and women to be priests; otherwise they will lose my generation.



#### Were you baptised?



#### Did you attend a Catholic school?



## Were your parents Catholic?

| Yes, both of them   | 74.18% |
|---------------------|--------|
| Mother              | 13.07% |
| Father              | 5.88%  |
| No, neither of them | 6.86%  |



#### Do you have Children? If so do they attend church?

| Yes I have kids, they attend church       | 4