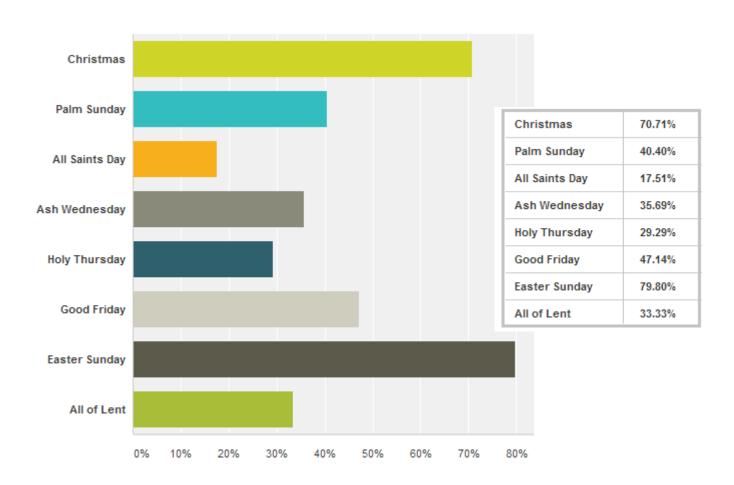

# In your opinion what are the most important mass ceremonies on the Catholic calendar?

Blathnaid Magill
Blathnaid@giftsdirect.com
+353 1 861 1507