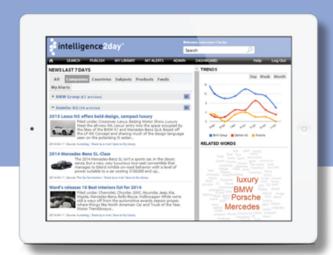

#### **HOW DOES IT WORK**

intelligence2day supports all phases of the intelligence cycle!

- 1. Aggregation of content from both the web (e.g. Google Alerts, Feedity, News sites, Company press releases and Facebook) via RSS Feeds and your own internally produced content.
- 2. Content is automatically made searchable and organized into one of the following key intelligence topics: Companies, Countries, Product, Topics and Sources.
- 3. Collaborate by adding comments and sharing via e-mail.
- 4. You can easily set up personalized e-mail alerts and create newsletters.
- 5. Visualize and analyze using Auto translation, Trend Graphs, SWOT charts and Tag Clouds.