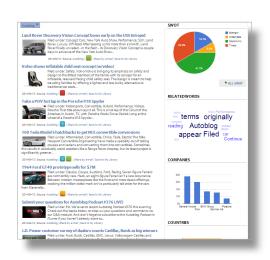

#### **HOW DOES IT WORK**

intelligence2day supports all phases of the intelligence cycle!

- 1. Aggregation of content from both the web (e.g. Google Alerts, Feedity, News sites, Company press releases and Facebook) via RSS Feeds and your own internally produced content.
- 2. Content is automatically made searchable and organized into one of the following key intelligence topics: Companies, Countries, Product, Topics and Sources.
- 3. Collaborate by adding comments and sharing via e-mail.
- 4. You can easily set up personalized e-mail alerts and create newsletters.
- 5. Visualize and analyze using Auto translation, Trend Graphs, SWOT charts and Tag Clouds.