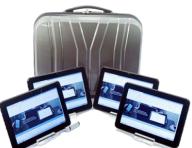

#### PACKAGE INCLUDES:

- Circle Host Software for CircleMobile
- Four Custom 10.1" Circle Displays with Circle Viewer Software • Includes Wall Chargers and Mini USB Cables
- One Circle Carrying Case with Charging System
- Four Circle Display Stands