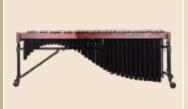

## HIGHLY ENGINEERED FRAME

The complete re-design of the end frames and rails on the *marimba one*  $Izzy^{TM}$ . includes refinements never before been seen on marimbas. From our hybrid aluminum-wood rails with laser engraving to the highly durable frame hardware—The *marimba* one  $Izzy^{TM}$ . is in a class all its own.