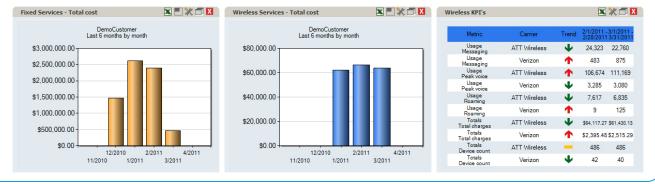

# All your Telecom, IT and Mobility management in one easy-to-use cloud-based system.

Comview's Total Talk Management is the market's first truly integrated Telecom Expense Management/Wireless Expense Management (TEM/WEM) platform. Compared to legacy TEM platforms where users must look across multiple systems to understand usage, Comview allows users to manage all of their fixed and wireless telecom usage and assets from one place.

### No more jumping from system to system.

One of your biggest challenges is getting all of your telecom and IT related expenses across all business units, platforms and devices, around the world into one complete view that gives you total control to manage costs more effectively. With Comview the wait is over.