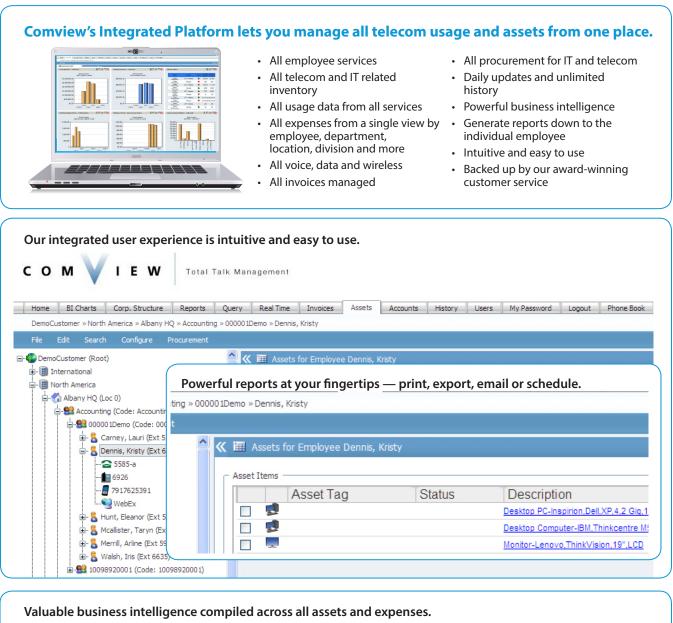

# All your Telecom, IT and Mobility management in one easy-to-use cloud-based system.

Comview's Total Talk Management is the market's first truly integrated Telecom Expense Management/Wireless Expense Management (TEM/WEM) platform. Compared to legacy TEM platforms where users must look across multiple systems to understand usage, Comview allows users to manage all of their fixed and wireless telecom usage and assets from one place.

### No more jumping from system to system.

One of your biggest challenges is getting all of your telecom and IT related expenses across all business units, platforms and devices, around the world into one complete view that gives you total control to manage costs more effectively. With Comview the wait is over.