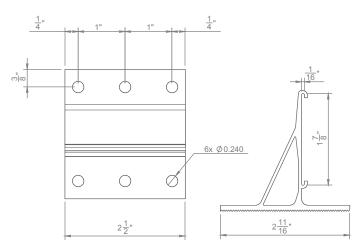

### **DESCRIPTION**

- Designed for asphalt shingles, cedar shingles, wood shakes, slate, simulated slate, and flat seam metal
- Installed using #14 fasteners
- The face accepts a \*color insert providing a perfect color match
- · Powder coated to match roofing material color
- Overall dimensions: 2 1/2"L X 2 11/16"W X 2 1/2" H

## **MATERIALS**

Aluminum :: 6005A-T6