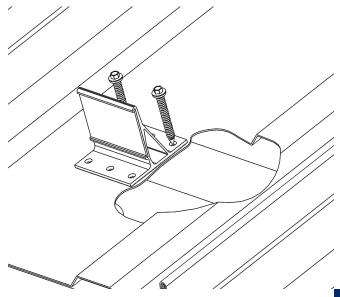

# FOR NEW CONSTRUCTION OR RETROFIT

USED ON: ASPHALT SHINGLES, CEDAR SHINGLES, WOOD SHAKES, SLATE, SIMULATED SLATE, & FLAT SEAM METAL

SNOW RETENTION SYSTEMS