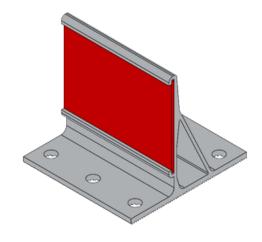

### **DESCRIPTION**

- Designed for asphalt shingles, cedar shingles, wood shakes, slate, simulated slate, and flat seam metal
- Installed using #14 fasteners
- The face accepts a \*color insert providing a perfect color match
- · Powder coated to match roofing material color
- Overall dimensions: 2 1/2"L X 2 11/16"W X 2 1/2" H

### **COLORS/FINISHES**

- Mill finish Aluminum
- Powder coating available in many colors visit http://trasnowandsun.com/color-chart/
   to see color chart

**NOTE:** Due to specific job conditions, TRA Snow and Sun will only warranty a snow retention system/layout that has been designed by TRA Snow and Sun. \*color insert not provided