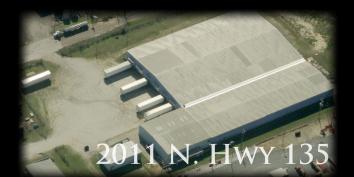

#### 72,600 sf Available - For Lease

- Light industrial property for lease just 2 miles from I-20
- 3,000 sf office space with 16 offices
- Fully wet sprinklered facility
- 6" concrete slab flooring
- 18' eave height
- (2) 12x12 grade doors
- (9) 10x10