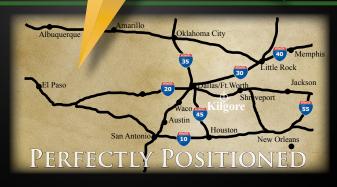

### ACCESS 24 MILLION PEOPLE.

Kilgore is located on Interstate 20 east of Dallas. From Kilgore, reach a 2012 population of 23.8 million, with the Dallas/Ft. Worth, Houston, Austin, Oklahoma City, Baton Rouge, Little Rock and Jackson markets all within one-half day.