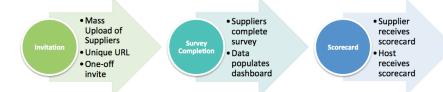

Each of your selected suppliers answers a series of in-depth questions online. Responses are weighted and flagged in such a way that calls out varying degrees of risk. The dashboard report indicates your supplier's strength of risk, business and employment practices, ethics and compliance program and sustainability practices compared to best practices and that of other suppliers. This allows you to audit their plans and gives you the opportunity to proactively address potential weaknesses with time to implement risk mitigation strategies. We are also available to assist you in auditing your suppliers risk mitigation plans and can help you develop and put in place new programs to protect your suppliers and in turn, your organization.