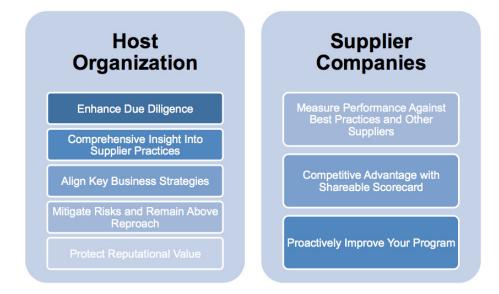

The Supplier Risk Index can measure risk throughout your supply chain and allow you to identify specific areas of concern. Through ISM Services' partnership with the Ethisphere Institute, we can help you identify potential supply disruptions – including disasters, and ethics, compliance and sustainability issues – to keep your business running and protect your brand.

Each of your selected suppliers answers a series of in-depth questions online. Responses are weighted and flagged in such a way that calls out varying degrees of risk. The dashboard report indicates your supplier's strength of risk, business and employment practices, ethics and compliance program and sustainability practices compared to best practices and that of other suppliers. This allows you to audit their plans and gives you the opportunity to proactively address potential weaknesses with time to implement risk mitigation strategies. We are also available to assist you in auditing your suppliers risk mitigation plans and can help you develop and put in place new programs to protect your suppliers and in turn, your organization.