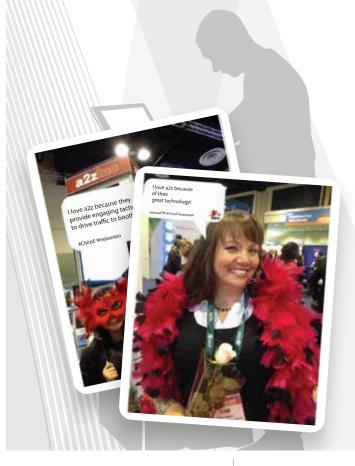

## What is ChirpE Photo Booth?

ChirpE Photo Booth is a new social media marketing tool that activates a brand's online community to boost its social presence at a fraction of the investment that major social campaign initiatives require. Users take their picture, add a quote and post to your Facebook photo album and Twitter media gallery automatically. Users can then tag these photos, share with their friends and have their friends like the photos, resulting in a strong viral reach for the brand.