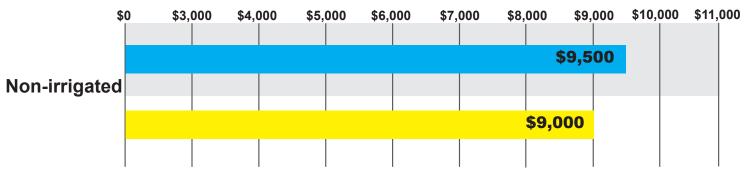

# **ARKANSAS HIGH QUALITY LAND**

#### **AVERAGE SALE PRICES PER ACRE**

Source: Farmers National Company Agent Survey

June 2013