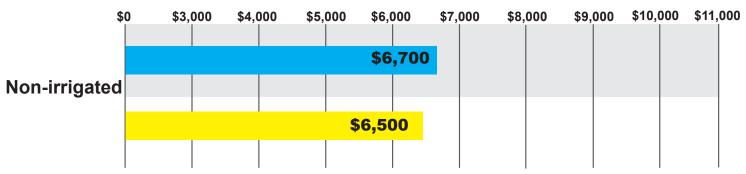

# **INDIANA HIGH QUALITY LAND**

#### **AVERAGE SALE PRICES PER ACRE**

Source: Farmers National Company Agent Survey

June 2013