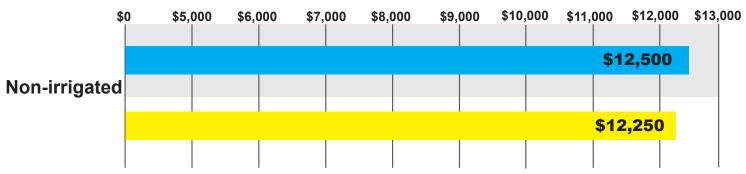

# **ARKANSAS HIGH QUALITY LAND**

#### **AVERAGE SALE PRICES PER ACRE**



Source: Farmers National Company Agent Survey

June 2013

# **ILLINOIS HIGH QUALITY LAND**





Source: Farmers National Company Agent Survey

June 2013

# **INDIANA HIGH QUALITY LAND**

#### **AVERAGE SALE PRICES PER ACRE**



Source: Farmers National Company Agent Survey

June 2013

# **IOWA HIGH QUALITY LAND**





Source: Farmers National Company Agent Survey

June 2013

### **KANSAS HIGH QUALITY LAND**





Source: Farmers National Company Agent Survey

June 2013

#### **KENTUCKY HIGH QUALITY LAND**

#### SALE PRICES PER ACRE







#### **HIGH QUALITY LAND VALUES BY STATE**

#### **AVERAGE SALE PRICES PER ACRE**

\$0 \$2,000 \$3,000 \$4,000 \$5,000 \$6,000 \$7,000 \$8,000 \$9,000 \$10,000 \$11,000 \$12,000



June 2013

**Company Agent Survey** 

# **MICHIGAN HIGH QUALITY LAND**





Source: Farmers National Company Agent Survey

June 2013

### MINNESOTA HIGH QUALITY LAND





Source: Farmers National Company Agent Survey

June 2013

### **MISSISSIPPI HIGH QUALITY LAND**





Source: Farmers National Company Agent Survey

June 2013

### **MISSOURI HIGH QUALITY LAND**

#### **AVERAGE SALE PRICES