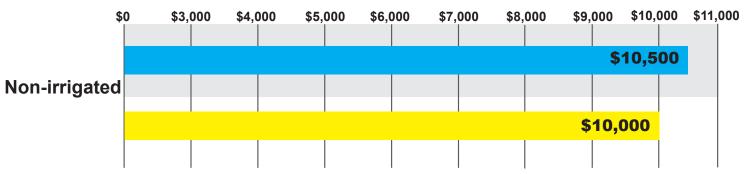

# **TENNESSEE HIGH QUALITY LAND**

Source: Farmers National Company Agent Survey

June 2013