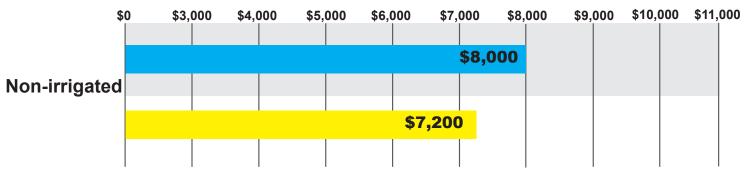

### **MISSOURI HIGH QUALITY LAND**

#### **AVERAGE SALE PRICES PER ACRE**

Source: Farmers National Company Agent Survey

June 2013

Jur