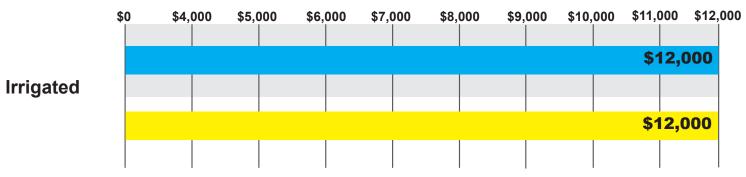

ational Company Agent Survey

June 2013

#### **KENTUCKY HIGH QUALITY LAND**

#### SALE PRICES PER ACRE







#### **HIGH QUALITY LAND VALUES BY STATE**

#### **AVERAGE SALE PRICES PER ACRE**

\$0 \$2,000 \$3,000 \$4,000 \$5,000 \$6,000 \$7,000 \$8,000 \$9,000 \$10,000 \$11,000 \$12,000



June 2013

**Company Agent Survey** 

# **MICHIGAN HIGH QUALITY LAND**





Source: Farmers National Company Agent Survey

June 2013

### MINNESOTA HIGH QUALITY LAND





Source: Farmers National Company Agent Survey

June 2013

### **MISSISSIPPI HIGH QUALITY LAND**





Source: Farmers National Company Agent Survey

June 2013

### **MISSOURI HIGH QUALITY LAND**

#### **AVERAGE SALE PRICES PER ACRE**



Source: Farmers National Company Agent Survey

June 2013

Jur

### **NEBRASKA HIGH QUALITY LAND**









#### **NORTH DAKOTA HIGH QUALITY LAND**





Source: Farmers National Company Agent Survey

June 2013

# **OHIO HIGH QUALITY LAND**

#### **AVERAGE SALE PRICES PER ACRE**



Source: Farmers National Company Agent Survey

June 2013

# **OKLAHOMA HIGH QUALITY LAND**

#### **AVERAGE SALE PRICES PER ACRE**







#### **SOUTH DAKOTA HIGH QUALITY LAND**









# **TENNESSEE HIGH QUALITY LAND**





Source: Farmers National Company Agent Survey

June 2013

# **TEXAS HIGH QUALITY LAND**

#### **AVERAGE SALE PRICES PER ACRE**



Source: Farmers National Company Agent Survey

June 2013

#### **WASHINGTON HIGH QUALITY LAND**