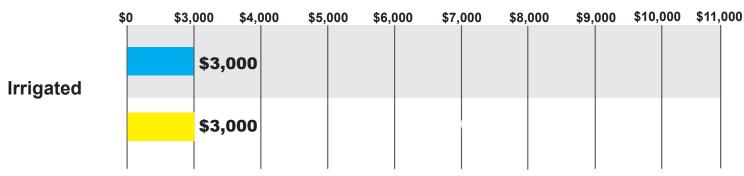

y Agent Survey** 

# **MICHIGAN HIGH QUALITY LAND**





Source: Farmers National Company Agent Survey

June 2013

### MINNESOTA HIGH QUALITY LAND





Source: Farmers National Company Agent Survey

June 2013

### **MISSISSIPPI HIGH QUALITY LAND**





Source: Farmers National Company Agent Survey

June 2013

### **MISSOURI HIGH QUALITY LAND**

#### **AVERAGE SALE PRICES PER ACRE**



Source: Farmers National Company Agent Survey

June 2013

Jur

### **NEBRASKA HIGH QUALITY LAND**









#### **NORTH DAKOTA HIGH QUALITY LAND**





Source: Farmers National Company Agent Survey

June 2013

# **OHIO HIGH QUALITY LAND**

#### **AVERAGE SALE PRICES PER ACRE**



Source: Farmers National Company Agent Survey

June 2013

# **OKLAHOMA HIGH QUALITY LAND**

#### **AVERAGE SALE PRICES PER ACRE**







#### **SOUTH DAKOTA HIGH QUALITY LAND**









# **TENNESSEE HIGH QUALITY LAND**





Source: Farmers National Company Agent Survey

June 2013

# **TEXAS HIGH QUALITY LAND**

#### **AVERAGE SALE PRICES PER ACRE**



Source: Farmers National Company Agent Survey

June 2013

#### **WASHINGTON HIGH QUALITY LAND**