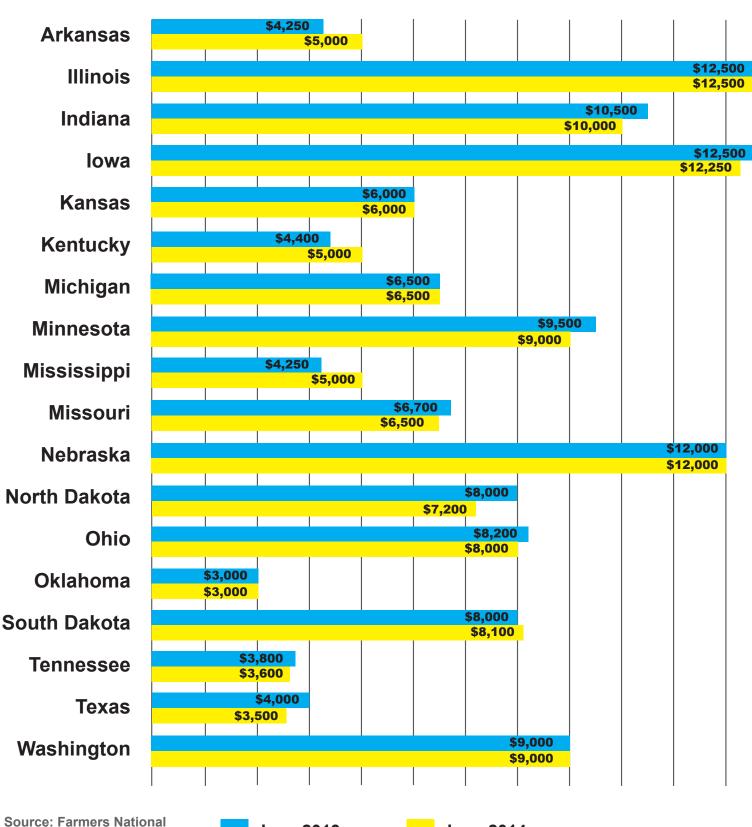

# **ARKANSAS HIGH QUALITY LAND**

#### **AVERAGE SALE PRICES PER ACRE**



Source: Farmers National Company Agent Survey

June 2013

# **ILLINOIS HIGH QUALITY LAND**





Source: Farmers National Company Agent Survey

June 2013

# **INDIANA HIGH QUALITY LAND**

#### **AVERAGE SALE PRICES PER ACRE**



Source: Farmers National Company Agent Survey

June 2013

# **IOWA HIGH QUALITY LAND**





Source: Farmers National Company Agent Survey

June 2013

### **KANSAS HIGH QUALITY LAND**





Source: Farmers National Company Agent Survey

June 2013

#### **KENTUCKY HIGH QUALITY LAND**

#### SALE PRICES PER ACRE







#### **HIGH QUALITY LAND VALUES BY STATE**

#### **AVERAGE SALE PRICES PER ACRE**

\$0 \$2,000 \$3,000 \$4,000 \$5,000 \$6,000 \$7,000 \$8,000 \$9,000 \$10,000 \$11,000 \$12,000



June 2013

**Company Agent Survey** 

# **MICHIGAN HIGH QUALITY LAND**





Source: Farmers National Company Agent Survey

June 2013

### MINNESOTA HIGH QUALITY LAND





Source: Farmers National Company Agent Survey

June 2013

### **MISSISSIPPI HIGH QUALITY LAND**





Source: Farmers National Company Agent Survey

June 2013

### **MISSOURI HIGH QUALITY LAND**

#### **AVERAGE SALE PRICES PER ACRE**



Source: Farmers National Company Agent Survey

June 2013

Jur

### **NEBRASKA HIGH QUALITY LAND**









#### **NORTH DAKOTA HIGH QUALITY LAND**





Source: Farmers National Company Agent Survey

June 2013

# **OHIO HIGH QUALITY LAND**

#### **AVERAGE SALE PRICES PER ACRE**



Source: Farmers National Company Agent Survey

June 2013

# **OKLAHOMA HIGH QUALITY LAND**

#### **AVERAGE SAL