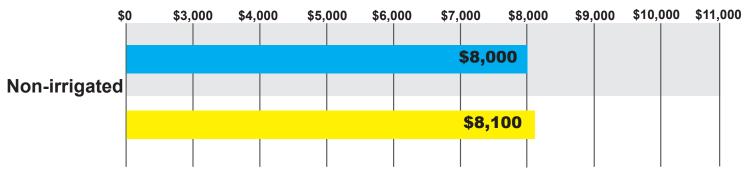

# **TEXAS HIGH QUALITY LAND**

#### **AVERAGE SALE PRICES PER ACRE**

Source: Farmers National Company Agent Survey

June 2013