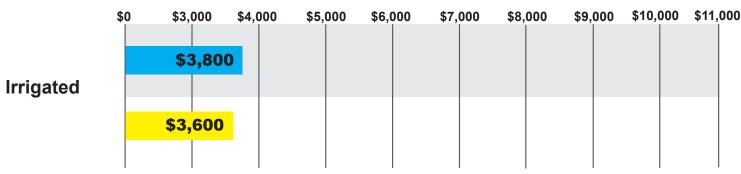

# **TEXAS HIGH QUALITY LAND**

#### **AVERAGE SALE PRICES PER ACRE**

Source: Farmers National Company Agent Survey

June 2013