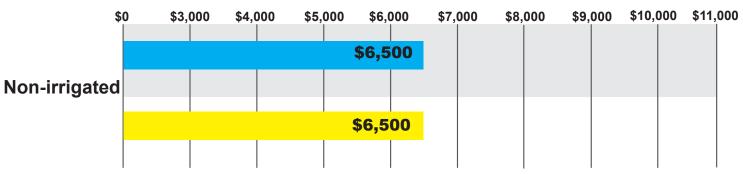

### **MISSOURI HIGH QUALITY LAND**

#### **AVERAGE SALE PRICES PER ACRE**

Source: Farmers National Company Agent Survey

June 2013

Jur