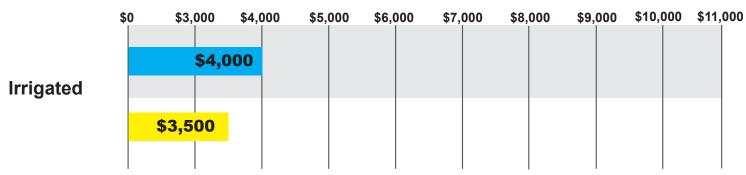

SIPPI HIGH QUALITY LAND**





Source: Farmers National Company Agent Survey

June 2013

### **MISSOURI HIGH QUALITY LAND**

#### **AVERAGE SALE PRICES PER ACRE**



Source: Farmers National Company Agent Survey

June 2013

Jur

### **NEBRASKA HIGH QUALITY LAND**









#### **NORTH DAKOTA HIGH QUALITY LAND**





Source: Farmers National Company Agent Survey

June 2013

# **OHIO HIGH QUALITY LAND**

#### **AVERAGE SALE PRICES PER ACRE**



Source: Farmers National Company Agent Survey

June 2013

# **OKLAHOMA HIGH QUALITY LAND**

#### **AVERAGE SALE PRICES PER ACRE**







#### **SOUTH DAKOTA HIGH QUALITY LAND**









# **TENNESSEE HIGH QUALITY LAND**





Source: Farmers National Company Agent Survey

June 2013

# **TEXAS HIGH QUALITY LAND**

#### **AVERAGE SALE PRICES PER ACRE**



Source: Farmers National Company Agent Survey

June 2013

#### **WASHINGTON HIGH QUALITY LAND**