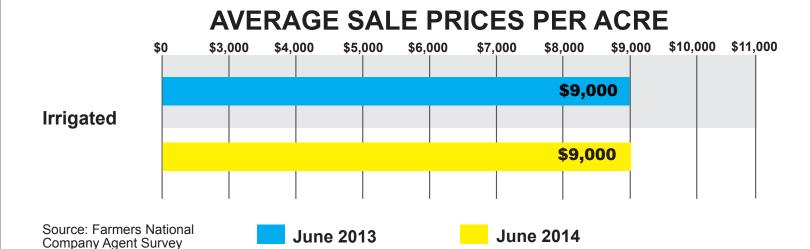

# **TEXAS HIGH QUALITY LAND**

#### **AVERAGE SALE PRICES PER ACRE**

Source: Farmers National Company Agent Survey

June 2013