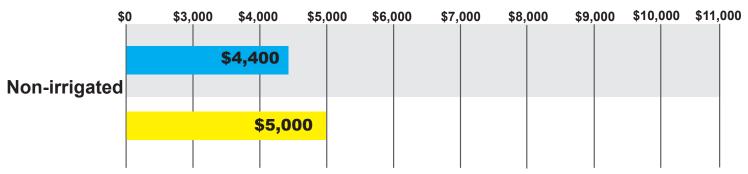

# **ARKANSAS HIGH QUALITY LAND**

#### **AVERAGE SALE PRICES PER ACRE**



Source: Farmers National Company Agent Survey

June 2013

# **ILLINOIS HIGH QUALITY LAND**





Source: Farmers National Company Agent Survey

June 2013

# **INDIANA HIGH QUALITY LAND**

#### **AVERAGE SALE PRICES PER ACRE**



Source: Farmers National Company Agent Survey

June 2013

# **IOWA HIGH QUALITY LAND**





Source: Farmers National Company Agent Survey

June 2013

### **KANSAS HIGH QUALITY LAND**





Source: Farmers National Company Agent Survey

June 2013

#### **KENTUCKY HIGH QUALITY LAND**

#### SALE PRICES PER ACRE







#### **HIGH QUALITY LAND VALUES BY STATE**

#### **AVERAGE SALE PRICES PER ACRE**

\$0 \$2,000 \$3,000 \$4,000 \$5,000 \$6,000 \$7,000 \$8,000 \$9,000 \$10,000 \$11,000 \$12,000



June 2013

**Company Agent Survey** 

# **MICHIGAN HIGH QUALITY LAND**





Source: Farmers National Company Agent Survey

June 2013

### MINNESOTA HIGH QUALITY LAND





Source: Farmers National Company Agent Survey

June 2013

### **MISSISSIPPI HIGH QUALITY LAND**





Source: Farmers National Company Agent Survey

June 2013

### **MISSOURI HIGH QUALITY LAND**

#### **AVERAGE SALE PRICES PER ACRE**



Source: Farmers National Company Agent Survey

June 2013

Jur

### **NEBRASKA HIGH QUALITY LAND**









#### **NORTH DAKOTA HIGH QUALITY LAND**





Source: Farmers National Company Agent Survey

June 20