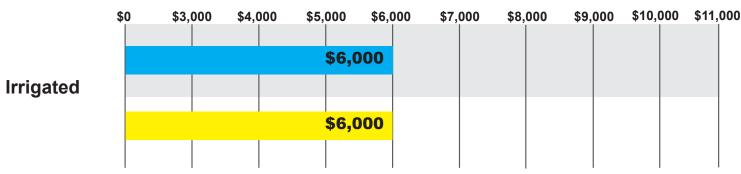

# **ARKANSAS HIGH QUALITY LAND**

#### **AVERAGE SALE PRICES PER ACRE**

Source: Farmers National Company Agent Survey

June 2013