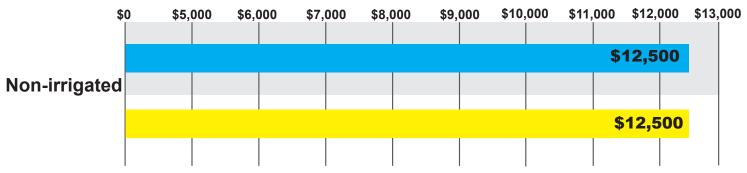

# **TEXAS HIGH QUALITY LAND**

#### **AVERAGE SALE PRICES PER ACRE**

Source: Farmers National Company Agent Survey

June 2013