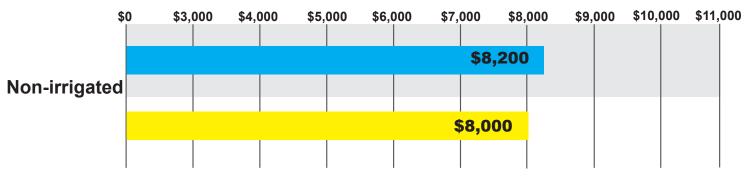

CES PER ACRE**

\$0 \$2,000 \$3,000 \$4,000 \$5,000 \$6,000 \$7,000 \$8,000 \$9,000 \$10,000 \$11,000 \$12,000



June 2013

**Company Agent Survey** 

# **MICHIGAN HIGH QUALITY LAND**





Source: Farmers National Company Agent Survey

June 2013

### MINNESOTA HIGH QUALITY LAND





Source: Farmers National Company Agent Survey

June 2013

### **MISSISSIPPI HIGH QUALITY LAND**





Source: Farmers National Company Agent Survey

June 2013

### **MISSOURI HIGH QUALITY LAND**

#### **AVERAGE SALE PRICES PER ACRE**



Source: Farmers National Company Agent Survey

June 2013

Jur

### **NEBRASKA HIGH QUALITY LAND**









#### **NORTH DAKOTA HIGH QUALITY LAND**





Source: Farmers National Company Agent Survey

June 2013

# **OHIO HIGH QUALITY LAND**

#### **AVERAGE SALE PRICES PER ACRE**



Source: Farmers National Company Agent Survey

June 2013

# **OKLAHOMA HIGH QUALITY LAND**

#### **AVERAGE SALE PRICES PER ACRE**







#### **SOUTH DAKOTA HIGH QUALITY LAND**









# **TENNESSEE HIGH QUALITY LAND**





Source: Farmers National Company Agent Survey

June 2013

# **TEXAS HIGH QUALITY LAND**

#### **AVERAGE SALE PRICES PER ACRE**



Source: Farmers National Company Agent Survey

June 2013

#### **WASHINGTON HIGH QUALITY LAND**