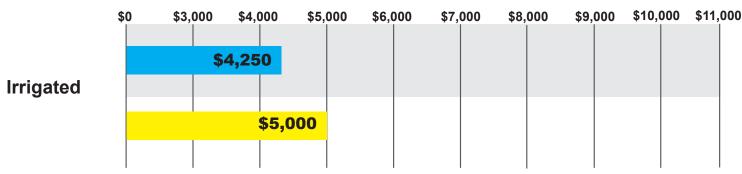

# **ARKANSAS HIGH QUALITY LAND**

#### **AVERAGE SALE PRICES PER ACRE**



Source: Farmers National Company Agent Survey

June 2013

# **ILLINOIS HIGH QUALITY LAND**





Source: Farmers National Company Agent Survey

June 2013

# **INDIANA HIGH QUALITY LAND**

#### **AVERAGE SALE PRICES PER ACRE**



Source: Farmers National Company Agent Survey

June 2013

# **IOWA HIGH QUALITY LAND**





Source: Farmers National Company Agent Survey

June 2013

### **KANSAS HIGH QUALITY LAND**





Source: Farmers National Company Agent Survey

June 2013

#### **KENTUCKY HIGH QUALITY LAND**

#### SALE PRICES PER ACRE







#### **HIGH QUALITY LAND VALUES BY STATE**

#### **AVERAGE SALE PRICES PER ACRE**

\$0 \$2,000 \$3,000 \$4,000 \$5,000 \$6,000 \$7,000 \$8,000 \$9,000 \$10,000 \$11,000 \$12,000



June 2013

**Company Agent Survey** 

# **MICHIGAN HIGH QUALITY LAND**