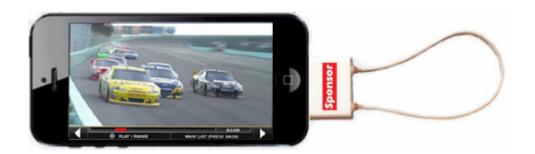

## **New White Space Products Put Every Fan in the Driver's Seat!**

**Audiences with Mobile Devices Control and View Live Event Video Without Wi-Fi** 

Inexpensive brand-able tuner dongles which easily attach to Apple (IOS) and Android smartphones for 3-4 hours of uninterrupted multi-channel viewing.