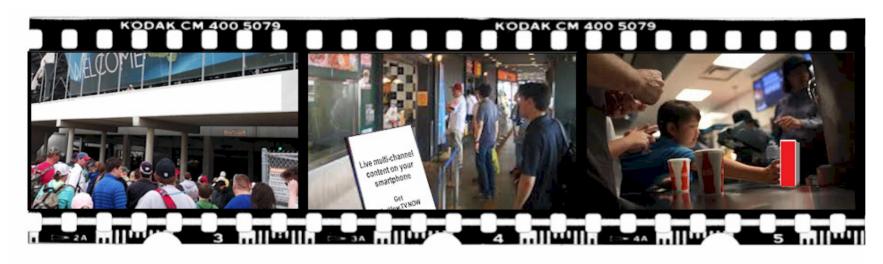

## How it works

1. Arrive

- Works with your smartphone/tablet

- Personal replay mode
- Multiple video and audio feeds
- Share comments/clips with friends and fans
- No limit to the number of users
- Supports interactive applications

2. See Offer 3

3. Purchase Receiver

## 4. Download tuner application, 90 seconds later enjoy multiple channels of live content