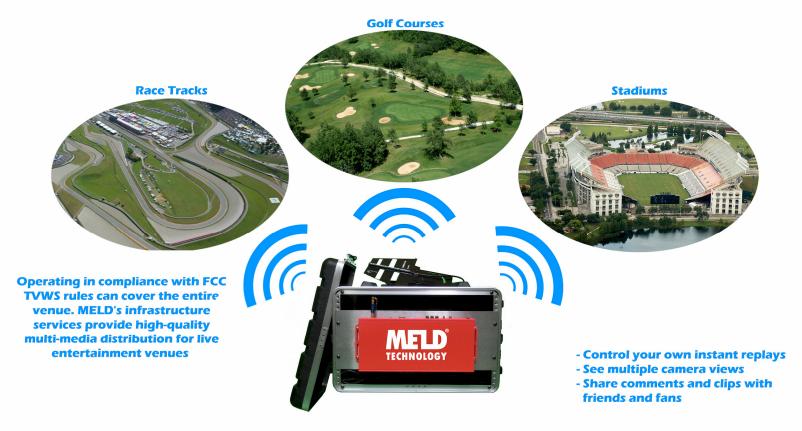

## **New White Space Products Put Every Fan in the Driver's Seat!**

**Audiences with Mobile Devices Control and View Live Event Video Without Wi-Fi** 

Inexpensive brand-able tuner dongles which easily attach to Apple (IOS) and Android smartphones for 3-4 hours of uninterrupted multi-channel viewing.