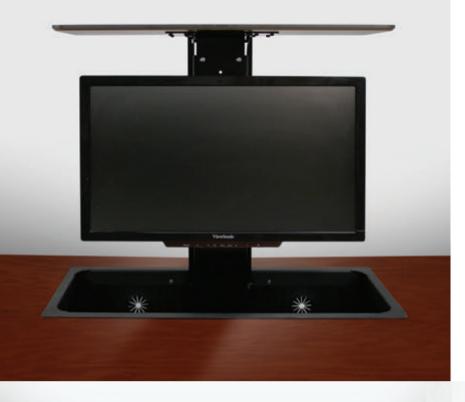

## **flipIT**lift

A smooth gliding monitor lift that uses no motors or electricity

A speed control device is used to control the lift

No counterweights or spring adjustments to make

Supports VESA compatible flat screens and all-in-ones

Screen tilt adjustment

Two models for monitor weight ranges: 5-15 and 15-24 pounds

Eleven mounting positions are available to select screen height

| TOTAL HEIGHT- STORED POSITION | 27.3"             |
|-------------------------------|-------------------|
| TRAVEL DISTANCE               | 20"               |
| COLUMN WIDTH                  | 5.38"             |
| COLUMN DEPTH                  | 1.28"             |
| OPTIMAL MONITOR WEIGHT        | 5-24 LBS.         |
| FINISH                        | BLACK POWDER COAT |