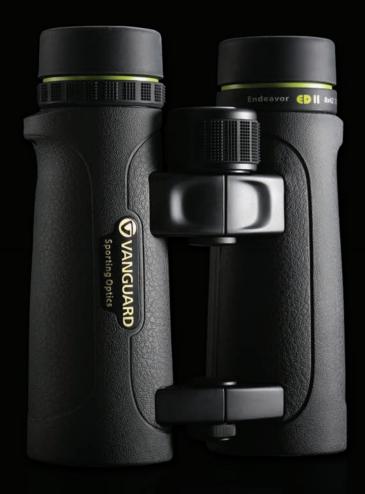

## Endeavor Đ 🛛

Vanguard is building on its illustrious foundation set by the award winning Endeavor ED binoculars by introducing the new Endeavor ED II binocular series, featuring outstanding Japanese ED glass. Experience bright edge-to-edge clarity and true life color throughout an outstanding field of view. Backed by a Premium Lifetime Warranty, the new Endeavor ED II is engineered for performance and built to last a lifetime.

"crisp, bright optics and great eye relief "

- OutdoorLife

Premium Japanese ED Glass

**Premium Lifetime Warranty** 

**Exceptional Low Light Performance** 

3-Stage Twist Eyecups

www.vanguardworld.com