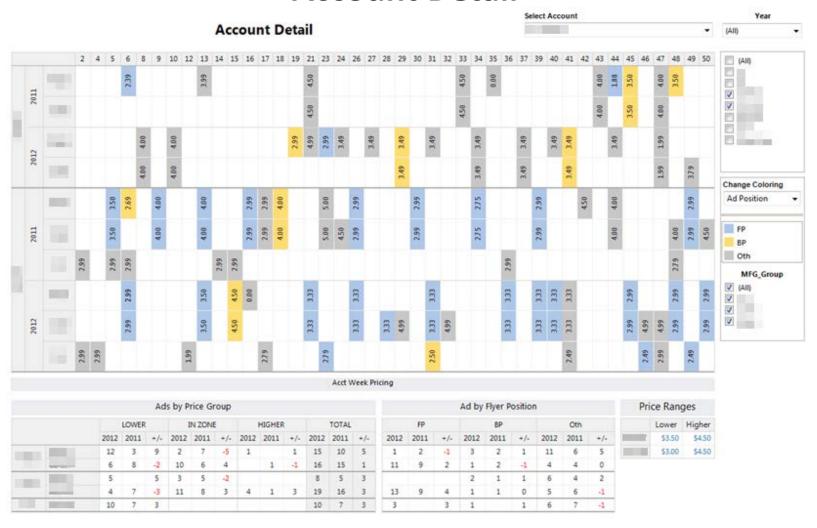

### **Account Detail**

• Shows a detailed overview of ad activity within an account across a full year