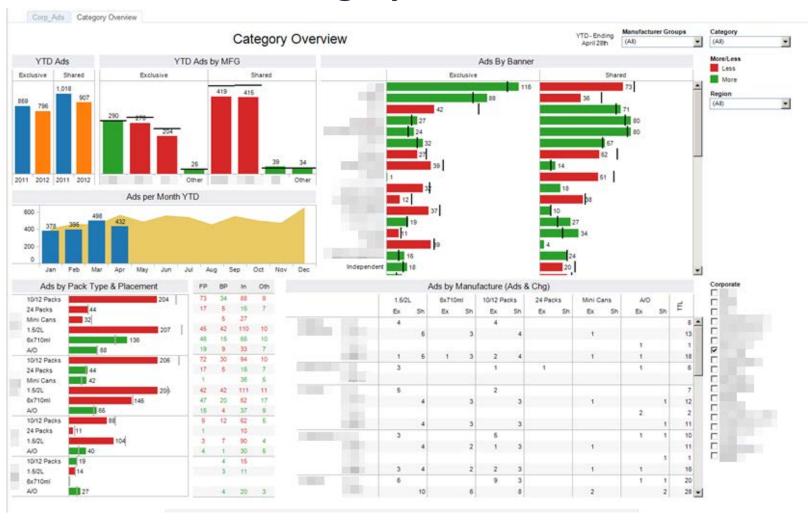

# **Category Overview**

 Provides a detailed view of advertising activity from the category level as well as the corporate level