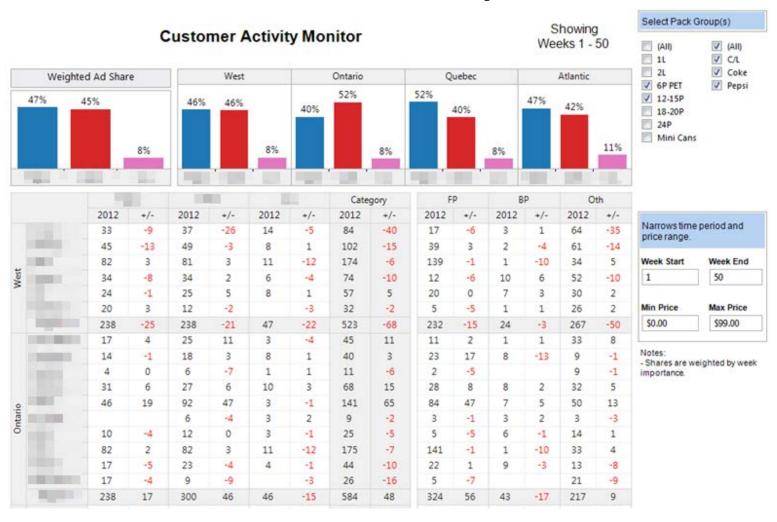

# **Ad Activity**

 Provides a detailed view to ad activity including change versus year ago on selected criteria