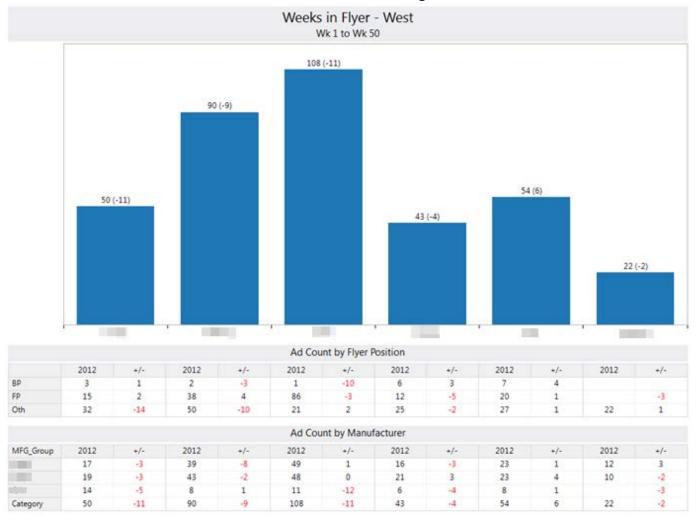

# Weeks in Flyer

• Provides a summary by retailer of ad count/position over the specified time frame