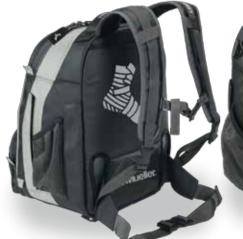

MEDI KIT™ PRO SPORT BACKPACK, 13004 12.5" x 18.0" x 9.5" See Back For More Details

MEDI KIT™ FILL PACK MODULE, 13002 11.5" x 4.0" x 10.0" See Back For More Details MEDI KIT™ MULE, 13003 (PULL-BEHIND and BACKPACK) 14.0" x 26.5" x 9.5" See Back For More Details