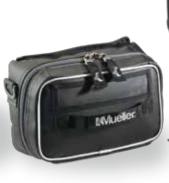

MEDI KIT™ PRO SPORT BACKPACK, 13004 12.5" x 18.0" x 9.5" See Back For More Details

MEDI KIT™ FILL PACK MODULE, 13002 11.5" x 4.0" x 10.0" See Back For More Details MEDI KIT™ MULE, 13003 (PULL-BEHIND and BACKPACK) 14.0" x 26.5" x 9.5" See Back For More Details