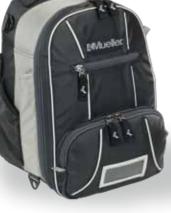

MEDI KIT™ PRO SPORT BACKPACK, 13004 12.5" x 18.0" x 9.5" See Back For More Details

MEDI KIT™ FILL PACK MODULE, 13002 11.5" x 4.0" x 10.0" See Back For More Details MEDI KIT™ MULE, 13003 (PULL-BEHIND and BACKPACK) 14.0" x 26.5" x 9.5" See Back For More Details