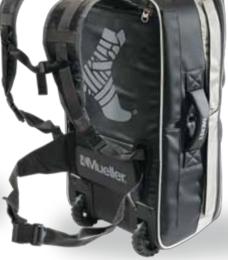

MEDI KIT™ PRO SPORT BACKPACK, 13004 12.5" x 18.0" x 9.5" See Back For More Details

MEDI KIT™ FILL PACK MODULE, 13002 11.5" x 4.0" x 10.0" See Back For More Details MEDI KIT™ MULE, 13003 (PULL-BEHIND and BACKPACK) 14.0" x 26.5" x 9.5" See Back For More Details