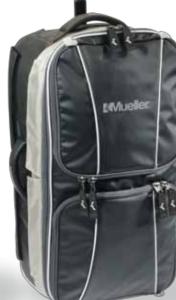

MEDI KIT™ PRO SPORT BACKPACK, 13004 12.5" x 18.0" x 9.5" See Back For More Details

MEDI KIT™ FILL PACK MODULE, 13002 11.5" x 4.0" x 10.0" See Back For More Details MEDI KIT™ MULE, 13003 (PULL-BEHIND and BACKPACK) 14.0" x 26.5" x 9.5" See Back For More Details