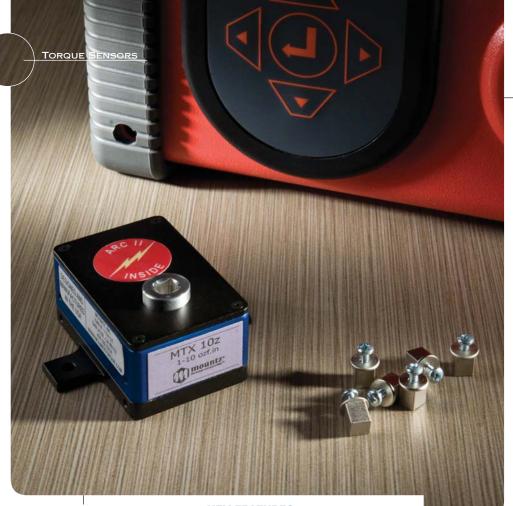

# MTX

# Low Torque Reaction Sensor with ARC II Technology

|         |        | Torque Ranges   |                 |  |  |
|---------|--------|-----------------|-----------------|--|--|
| Model   | Item # | American        | S.I.            |  |  |
| MTX10z  | 079007 | 1 - 10 ozf.in   | 0.7 - 7.1 cN.m  |  |  |
| MTX20z  | 079008 | 2 - 20 ozf.in   | 1.5 - 14 cN.m   |  |  |
| MTX40z  | 079009 | 4 - 40 ozf.in   | 2.9 - 28.2 cN.m |  |  |
| MTX80z  | 079010 | 8 - 80 ozf.in   | 5.7 - 56.5 cN.m |  |  |
| MTX160z | 079011 | 16 - 160 ozf.in | 11.3 - 113 cN.m |  |  |

Various models that range from 1-160 ozf.in.

Features "ARCII" technology, an instant auto-recognition system of the MTX connected to the FTA-100, PTT or LTT.

Mountable.

1/4" female square drive.

Bi-directional.