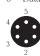

### CONNECTION

- 1 = Signal (+)
- 2 = Signal (-)
- 3 = Excitation (-)
- 4 = Excitation (+)
- 5 = Ground
- 6 = Data