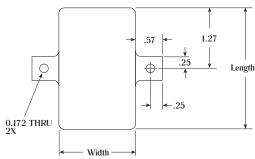

# inches

#### **DRIVE SIZE & DIMENSIONS**

| Model   | Drive Size        | Length | Width | Height |
|---------|-------------------|--------|-------|--------|
| MTX10z  | 1/4 Female Square | 2.55   | 1.6   | 1      |
| MTX20z  | 1/4 Female Square | 2.55   | 1.6   | 1      |
| MTX40z  | 1/4 Female Square | 2.55   | 1.6   | 1      |
| MTX80z  | 1/4 Female Square | 2.55   | 1.6   | 1      |
| MTX160z | 1/4 Female Square | 2.55   | 1.6   | 1      |