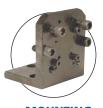

## **DRIVE SIZE & DIMENSIONS**

| Model   | Drive Size        | Length | Width | Height |
|---------|-------------------|--------|-------|--------|
| MTX10z  | 1/4 Female Square | 2.55   | 1.6   | 1      |
| MTX20z  | 1/4 Female Square | 2.55   | 1.6   | 1      |
| MTX40z  | 1/4 Female Square | 2.55   | 1.6   | 1      |
| MTX80z  | 1/4 Female Square | 2.55   | 1.6   | 1      |
| MTX160z | 1/4 Female Square | 2.55   | 1.6   | 1      |



# **SPECIFICATIONS**

Rated Output: 2mv/v Nominal
Safe Overload: 125% of Rated Output
Bridge Resistance: 350 Ohms Nominal

Nonlinearity:  $\pm$  0.1% of Rated Output

# **MTX CABLE**

## Item #072003

For connecting to FTA-100, PTT or LTT

### CONNECTION

- 1 = Signal (+)
- 2 = Signal (-)
- 3 = Excitation (-)
- 4 = Excitation (+)
- 5 = Ground
- 6 = Data





# MOUNTING BRACKET

Item #062109 Model: MB-1 Dimensions:

4" x 3" x 4"